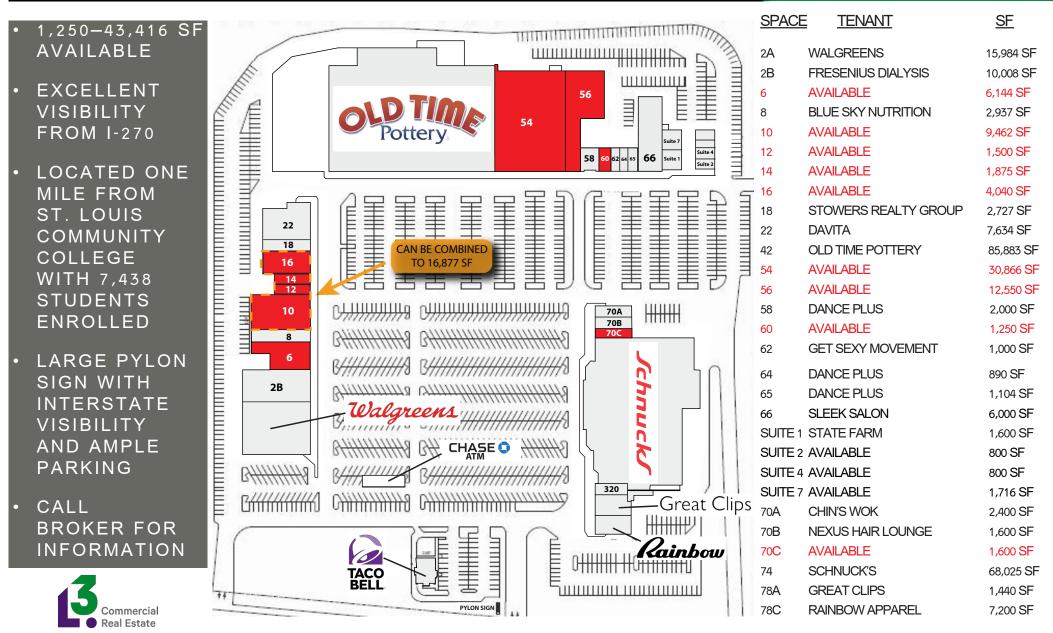

#### SITE PLAN

PLEASE CONTACT: L<sup>3</sup> CORPORATION REBECCA THESSEN RICK SPECTOR

> 314.282.9836 (DIRECT) 314.620.0093 (MOBILE) REBECCA@L3CORP.NET

314.282.9827 (DIRECT) 314.708.2009 (MOBILE) RICK@L3CORP.NET