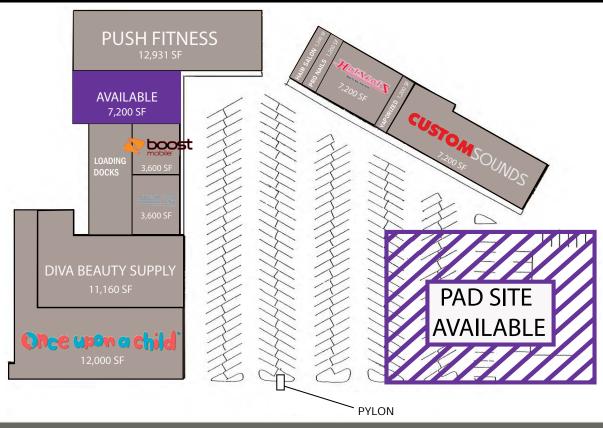

# SITE PLAN

0.75 ACRE PAD SITE AVAILABLE FOR LEASE OR BUILD-TO-SUIT

**BRIDGETON SQUARE** 

- LOCATED IN A MAJOR RETAIL TRADE AREA INCLUDING WALMART SUPERCENTER, TARGET, HOME DEPOT, KOHL'S, BEST BUY, AND FLOOR & DECOR
- SSM DEPAUL HOSPITAL PROVIDES A STEADY DAYTIME POPULATION OF 2,203 **EMPLOYEES**
- SIGNALIZED INTERSECTION PROVIDES ACCESS TO THE CENTER FROM MCKELVEY RD (12,643 VPD) AS WELL AS ST CHARLES ROCK RD (20,685 VPD)
- 0.9 MI FROM I-270 CARRYING OVER 151,000 VPD AND 1 MI FROM I-70 CARRYING OVER 176,000 VPD
- 20,000 SF OF LOWER LEVEL STORAGE SPACE AVAILABLE
- CALL BROKER FOR INFORMATION