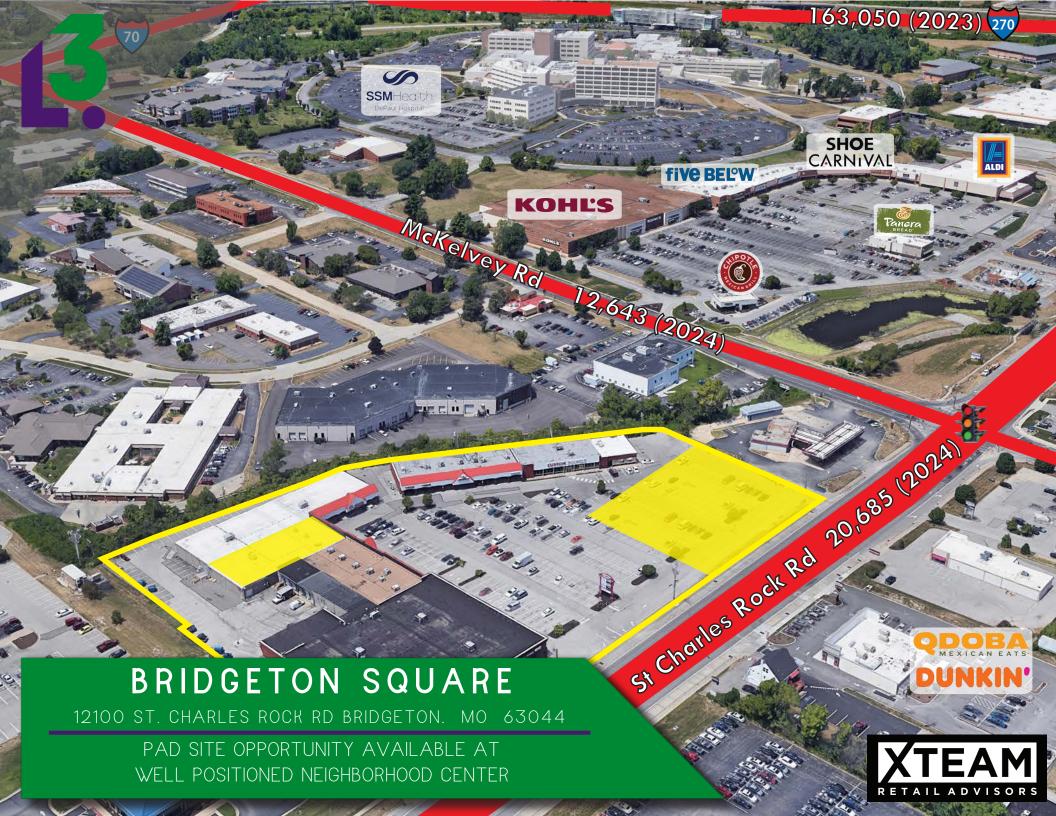

# SITE PLAN

0.75 ACRE PAD SITE AVAILABLE FOR LEASE OR BUILD-TO-SUIT

**BRIDGETON SQUARE** 

- LOCATED IN A MAJOR RETAIL TRADE AREA INCLUDING WALMART SUPERCENTER, TARGET, HOME DEPOT, KOHL'S, BEST BUY, AND FLOOR & DECOR
- SSM DEPAUL HOSPITAL PROVIDES A STEADY DAYTIME POPULATION OF 2,203 **EMPLOYEES**
- SIGNALIZED INTERSECTION PROVIDES ACCESS TO THE CENTER FROM MCKELVEY RD (12,643 VPD) AS WELL AS ST CHARLES ROCK RD (20,685 VPD)
- 0.9 MI FROM I-270 CARRYING OVER 151,000 VPD AND 1 MI FROM I-70 CARRYING OVER 176,000 VPD
- 20,000 SF OF LOWER LEVEL STORAGE SPACE AVAILABLE
- CALL BROKER FOR INFORMATION

# MARKET AERIAL