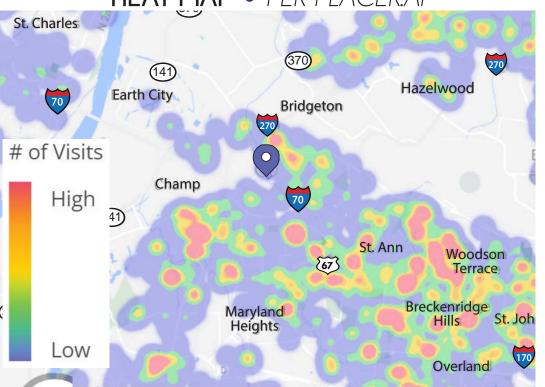

PLEASE CONTACT:

L3 CORPORATION **KYLE STEINER** 

314.282.9835 (DIRECT) 314.313.6323 (MOBILE) KYLE@L3CORP.NET

#### DEMOGRAPHICS

GO TO:

SITE PLAN

MARKET AERIAL

**VISIT METRICS** 

JAN 1st, 2024 - DEC 31st, 2024 • DATA PROVIDED BY PLACERAI

**VISITORS** 

VISIT FREQUENCY

AVG. DWELL TIME



VISITS/YEAR







511.5 K

166.2 K

3.08

52 MIN

#### **HEAT MAP** • PER PLACER.AI



#### POPULATION ANALYSIS

| POPULATION    | 2 | <u>1 MILE</u><br>5,496 | 3 MILES<br>43,859          | <u>5 MILES</u><br>145,066  |
|---------------|---|------------------------|----------------------------|----------------------------|
| HOUSEHOLDS    |   | 1 MILE<br>2,241        | 3 MILES<br>18,745          | 5 MILES<br>62,593          |
| AVG HH INCOME |   | 1 MILE<br>\$84,193     | <u>3 MILES</u><br>\$76,420 | <u>5 MILES</u><br>\$76,079 |



### VIEW & DOWNLOAD:

PLACER.AI REPORT

**DEMO REPORT** 

PLEASE CONTACT:

L3 CORPORATION **KYLE STEINER** 

314.282.9835 (DIRECT) 314.313.6323 (MOBILE) KYLE@L3CORP.NET

# SITE PLAN





0.75 ACRE PAD SITE AVAILABLE FOR LEASE OR BUILD-TO-SUIT

**BRIDGETON SQUARE** 

- LOCATED IN A MAJOR RETAIL TRADE AREA INCLUDING WALMART SUPERCENTER, TARGET, HOME