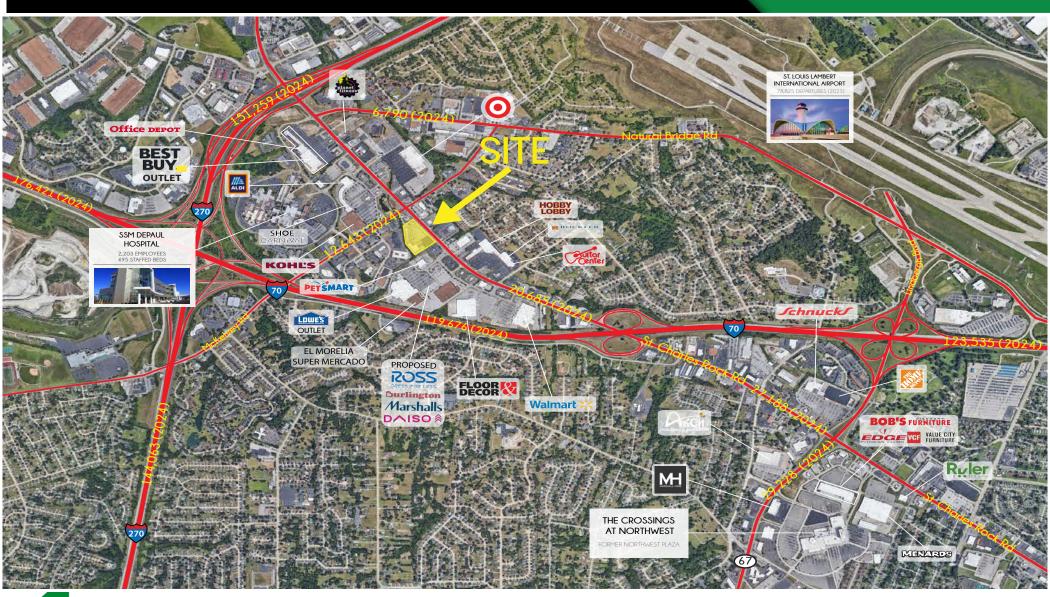

# SITE PLAN

0.75 ACRE PAD SITE AVAILABLE FOR LEASE OR BUILD-TO-SUIT

**BRIDGETON SQUARE** 

- LOCATED IN A MAJOR RETAIL TRADE AREA INCLUDING WALMART SUPERCENTER, TARGET, HOME DEPOT, KOHL'S, BEST BUY, AND FLOOR & DECOR
- SSM DEPAUL HOSPITAL PROVIDES A STEADY DAYTIME POPULATION OF 2,203 **EMPLOYEES**
- SIGNALIZED INTERSECTION PROVIDES ACCESS TO THE CENTER FROM MCKELVEY RD (12,643 VPD) AS WELL AS ST CHARLES ROCK RD (20,685 VPD)
- 0.9 MI FROM I-270 CARRYING OVER 151,000 VPD AND 1 MI FROM I-70 CARRYING OVER 176,000 VPD
- 20,000 SF OF LOWER LEVEL STORAGE SPACE AVAILABLE
- CALL BROKER FOR INFORMATION

# MARKET AERIAL