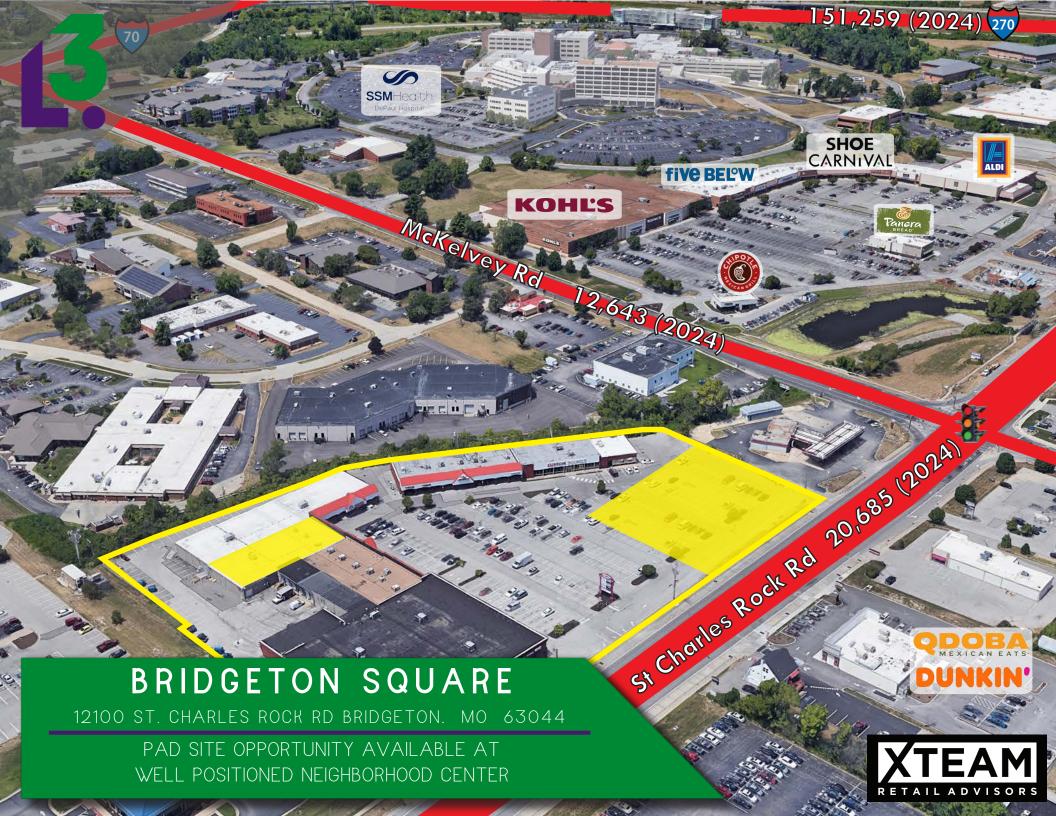

# SITE PLAN

0.75 ACRE PAD SITE AVAILABLE FOR LEASE OR BUILD-TO-SUIT

**BRIDGETON SQUARE** 

- LOCATED IN A MAJOR RETAIL TRADE AREA INCLUDING WALMART SUPERCENTER, TARGET, HOME DEPOT, KOHL'S, BEST BUY, AND FLOOR & DECOR
- SSM DEPAUL HOSPITAL PROVIDES A STEADY DAYTIME POPULATION OF 2,203 **EMPLOYEES**
- SIGNALIZED INTERSECTION PROVIDES ACCESS TO THE CENTER FROM MCKELVEY RD (12,643 VPD) AS WELL AS ST CHARLES ROCK RD (20,685 VPD)
- 0.9 MI FROM I-270 CARRYING OVER 151,000 VPD AND 1 MI FROM I-70 CARRYING OVER 176,000 VPD
- 20,000 SF OF LOWER LEVEL STORAGE SPACE AVAILABLE
- CALL BROKER FOR INFORMATION

# MARKET AERIAL