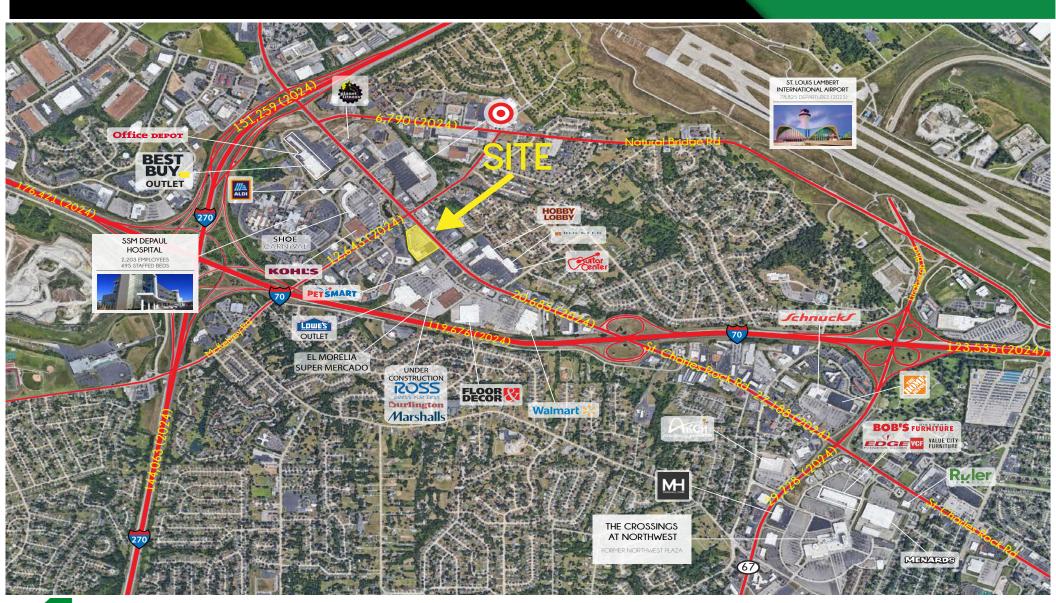

# SITE PLAN

0.75 ACRE PAD SITE AVAILABLE FOR LEASE OR BUILD-TO-SUIT

**BRIDGETON SQUARE** 

- LOCATED IN A MAJOR RETAIL TRADE AREA INCLUDING WALMART SUPERCENTER, TARGET, HOME DEPOT, KOHL'S, BEST BUY, AND FLOOR & DECOR
- SSM DEPAUL HOSPITAL PROVIDES A STEADY DAYTIME POPULATION OF 2,203 **EMPLOYEES**
- SIGNALIZED INTERSECTION PROVIDES ACCESS TO THE CENTER FROM MCKELVEY RD (12,643 VPD) AS WELL AS ST CHARLES ROCK RD (20,685 VPD)
- 0.9 MI FROM I-270 CARRYING OVER 151,000 VPD AND 1 MI FROM I-70 CARRYING OVER 176,000 VPD
- 20,000 SF OF LOWER LEVEL STORAGE SPACE AVAILABLE
- CALL BROKER FOR INFORMATION

# MARKET AERIAL