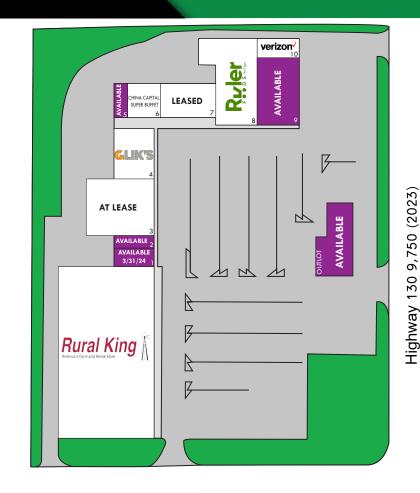

### SITE PLAN

PLEASE CONTACT:

#### L<sup>3</sup> CORPORATION

RICK SPECTOR DESIGNATED MANAGING BROKER

314.282.9827 (DIRECT) 314.708.2009 (MOBILE) RICK@L3CORP.NET

| <u>SPACE</u> | <u>TENANT</u>              | <u>SF</u>           |
|--------------|----------------------------|---------------------|
| 1            | AVAILABLE 3/31/24          | 1,765 SF            |
| 2            | AVAILABLE                  | 1,292 SF            |
| 3            | At Lease                   | 19,500 SF           |
| 4            | Glik's                     | 6,711SF             |
| 5            | AVAILABLE                  | 1,440 SF            |
| 6            | China Capital Super Buffet | 3,495 SF            |
| 7            | Leased                     | 4,915 SF            |
| 8            | Ruler Foods                | 19,000 SF           |
| 9            | AVAILABLE                  | 12,003 SF           |
| 10           | Verizon                    | 2,904 SF            |
| OUTLOT       | AVAILABLE                  | 1,436 SF (± 0.5 AC) |
| NAP          | Rural King                 | 67,000 SF           |

- RULER FOODS AND GLIK'S ANCHORED SITE
- SHADOW ANCHORED BY RURAL KING
- JR. ANCHOR, OUTLOT AND SMALL SHOP SPACE AVAILABLE
- 1,436 SF (+/- 0.5 AC) OUTLOT AVAILABLE
- LEASE RATE: CALL BROKER FOR DETAILS