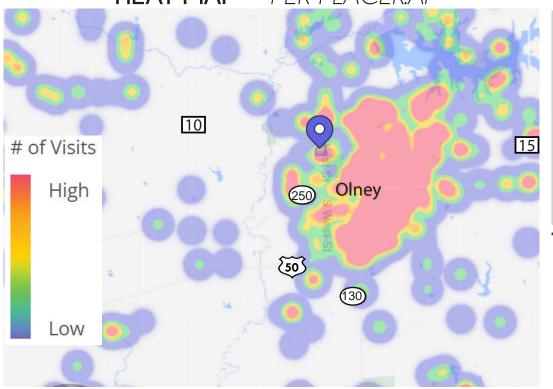

Elevation A (East)
NTS.





2 Elevation B (North)



# RICHLAND COUNTY MALL

535 N. WEST ST. OLNEY. IL 62450

1.436 SF (+/- O.5 AC) OUTLOT AVAILABLE IN RULER FOODS AND GLIK'S ANCHORED CENTER

# RICHLAND COUNTY MALL

PLEASE CONTACT:

L3 CORPORATION

RICK SPECTOR

314.282.9827 (DIRECT)

314.708.2009 (MOBILE)

RICK@L3CORP.NET

DEMOGRAPHICS

GO TO:

SITE PLAN

**PICTURES** 

MARKET AERIAL

**VISIT METRICS** 

AUG 1st, 2023 - JUL 31st, 2024 • DATA PROVIDED BY PLACERAI

VISITS/YEAR

**VISITORS** 

VISIT FREQUENCY

AVG. DWELL TIME



570.1 K

71.3 K



7.99



**27 MIN** 

### **HEAT MAP** • PER PLACERAI



### POPULATION ANALYSIS

**POPULATION** 

15 MILE 22,804

30 MILES 96,087

**HOUSEHOLDS** 



15 MILE 8,686

30 MILES 38,911

**AVG HH INCOME** 



15 MILE

\$68,586 \$67,738

30 MILES



VIEW & DOWNLOAD:

PLACER.AI REPORT

**DEMO REPORT** 

### L<sup>3</sup> CORPORATION

RICK SPECTOR

314.282.9827 (DIRECT)

314.708.2009 (MOBILE)

RICK@L3CORP.NET

## SITE PLAN

| <u>SPACE</u> | <u>TENANT</u>              | SF                  |
|--------------|----------------------------|---------------------|
| 1            | AVAILABLE 3/31/24          | 1,765 SF            |
| 2            | AVAILABLE                  | 1,292 SF            |
| 3            | At Lease                   | 19,500 SF           |
| 4            | Glik's                     | 6,711SF             |
| 5            | AVAILABLE