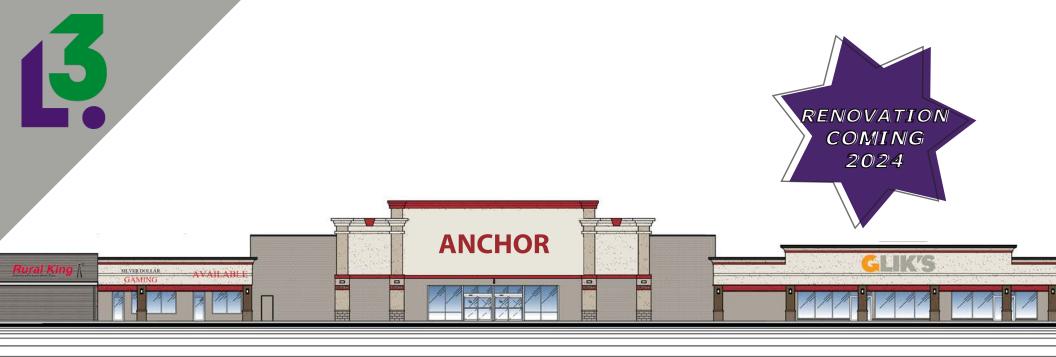

Elevation A (East)
NTS.

2 Elevation B (North)

# RICHLAND COUNTY MALL

535 N. WEST ST. OLNEY. IL 62450

1.436 SF (+/- O.5 AC) OUTLOT AVAILABLE IN RULER FOODS AND GLIK'S ANCHORED CENTER

#### L<sup>3</sup> CORPORATION

RICK SPECTOR
DESIGNATED MANAGING BROKER

314.282.9827 (DIRECT)

314.708.2009 (MOBILE)

RICK@L3CORP.NET

- FULL RENOVATION, INCLUDING RENOVATED FACADES AND PARKING LOT, COMING IN LATE 2024
- NEW TO MARKET APPAREL ANCHOR SET TO OPEN IN EARLY 2025
- RULER FOODS, GLIKS, AND HIBBETT SPORTING GOODS ANCHORED CENTER
- SHADOW ANCHORED BY RURAL KING
- FORMER BANK OUTLOT NOW AVAILABLE (+/- 0.5 ACRES)