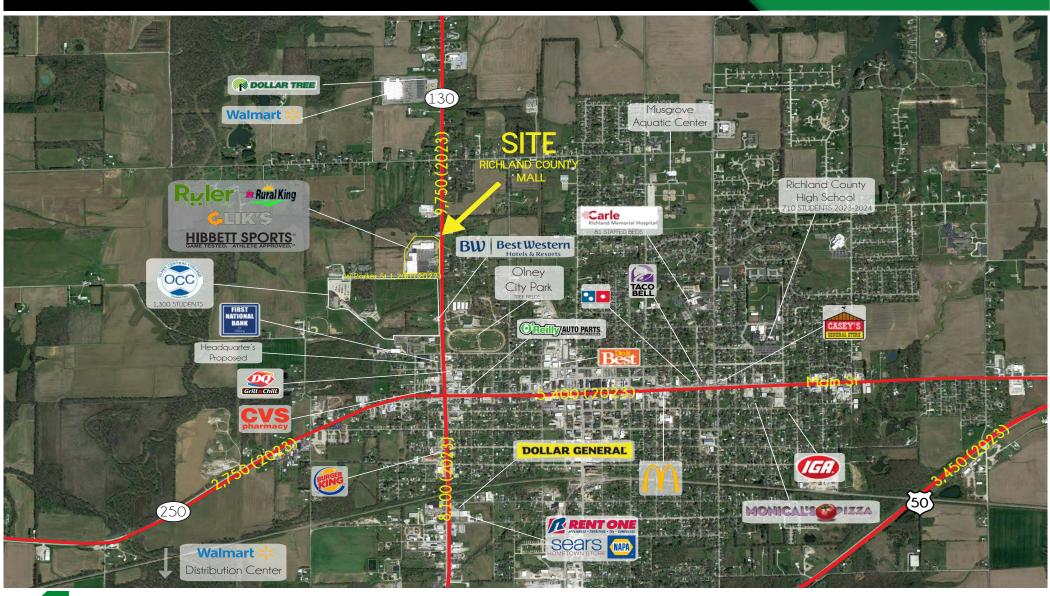

# RICHLAND COUNTY MALL

MARKET AERIAL

PLEASE CONTACT:

L<sup>3</sup> CORPORATION

RICK SPECTOR

DESIGNATED MANAGING BROKER

314.282.9827 (DIRECT)

314.708.2009 (MOBILE)

RICK@L3CORP.NET

Highway 130 9,750 (2023)