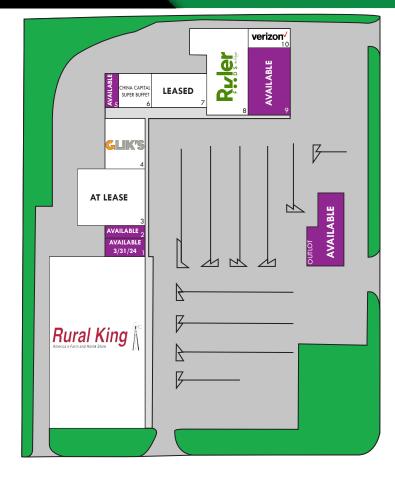

## SITE PLAN

| <u>SPACE</u> | <u>TENANT</u>              | SF                  |
|--------------|----------------------------|---------------------|
| 1            | AVAILABLE 3/31/24          | 1,765 SF            |
| 2            | AVAILABLE                  | 1,292 SF            |
| 3            | At Lease                   | 19,500 SF           |
| 4            | Glik's                     | 6,711SF             |
| 5            | AVAILABLE                  | 1,440 SF            |
| 6            | China Capital Super Buffet | 3,495 SF            |
| 7            | Leased                     | 4,915 SF            |
| 8            | Ruler Foods                | 19,000 SF           |
| 9            | AVAILABLE                  | 12,003 SF           |
| 10           | Verizon                    | 2,904 SF            |
| OUTLOT       | AVAILABLE                  | 1,436 SF (± 0.5 AC) |
| NAP          | Rural King                 | 67,000 SF           |

RICHLAND COUNTY MALL

- RULER FOODS AND GLIK'S ANCHORED SITE
- SHADOW ANCHORED BY RURAL KING
- JR. ANCHOR, OUTLOT AND SMALL SHOP SPACE AVAILABLE
- 1,436 SF (+/- 0.5 AC) OUTLOT AVAILABLE
- LEASE RATE: CALL BROKER FOR DETAILS