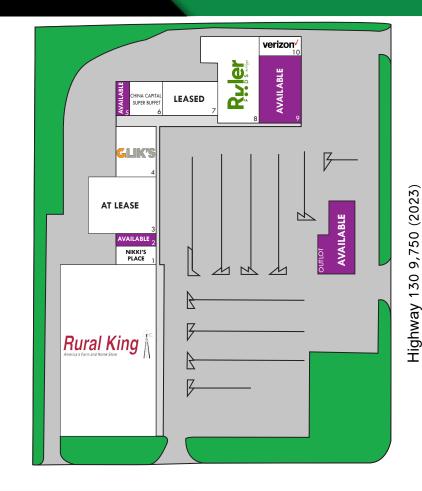

### SITE PLAN

PLEASE CONTACT:

#### L<sup>3</sup> CORPORATION

RICK SPECTOR DESIGNATED MANAGING BROKER

314.282.9827 (DIRECT) 314.708.2009 (MOBILE) RICK@L3CORP.NET

| ;) |
|----|
|    |
|    |

- RULER FOODS AND GLIK'S ANCHORED SITE
- SHADOW ANCHORED BY RURAL KING
- JR. ANCHOR, OUTLOT AND SMALL SHOP SPACE AVAILABLE
- 1,436 SF (+/- 0.5 AC) OUTLOT AVAILABLE
- LEASE RATE: CALL BROKER FOR DETAILS

The information in this flyer has been obtained from sources believed reliable. While we do not doubt its accuracy, we have not verified it and make no guarantee about it. It is your responsibility to independently confirm its accuracy and completeness. Any projections, opinions, assumptions or estimates used are for example only and represent the current or future performance of the property. Th value of this transaction to you depends on tax and other factors which should be evaluated by your tax, financial and legal advisors. You and your advisors should conduct a careful, independent investigation of the property to determine to your satisfaction the suitability of the property for your