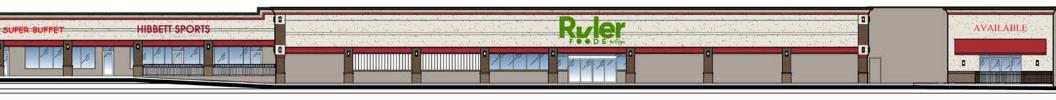

Elevation A (East)
NTS.

2 Elevation B (North)

## PHOTOS

- FULL RENOVATION, INCLUDING RENOVATED FACADES AND PARKING LOT, COMING IN LATE 2025
- NEW TO MARKET APPAREL ANCHOR SET TO OPEN IN LATE 2025
- RULER FOODS, GLIKS, AND HIBBETT SPORTING GOODS ANCHORED CENTER
- · SHADOW ANCHORED BY RURAL KING
- FORMER BANK OUTLOT NOW AVAILABLE (+/- 0.5 ACRES)