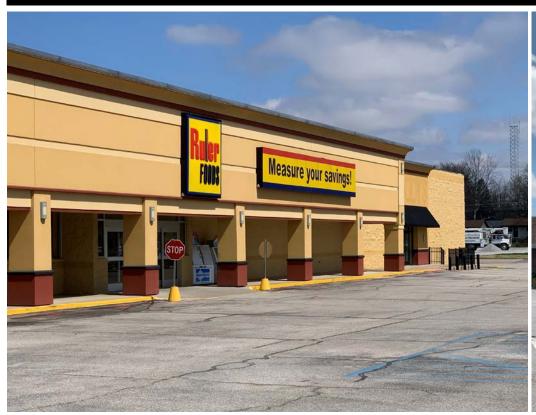

## PHOTOS

- FULL RENOVATION, INCLUDING RENOVATED FACADES AND PARKING LOT, COMING IN LATE 2025
- NEW TO MARKET APPAREL ANCHOR SET TO OPEN IN LATE 2025
- RULER FOODS, GLIKS, AND HIBBETT SPORTING GOODS ANCHORED CENTER
- · SHADOW ANCHORED BY RURAL KING
- FORMER BANK OUTLOT NOW AVAILABLE (+/- 0.5 ACRES)