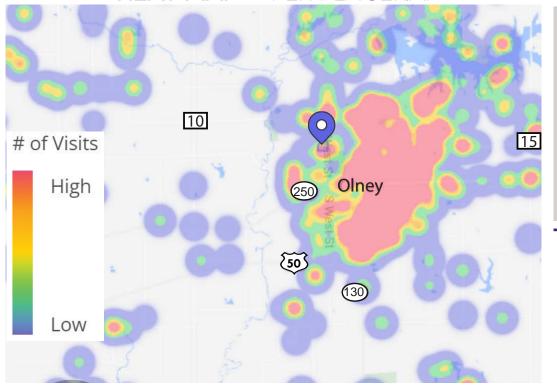

GO TO:

SITE PLAN

**PICTURES** 

MARKET AERIAL

**VISIT METRICS** 

DEC 1st, 2023 - NOV 30th, 2024 • DATA PROVIDED BY PLACER

**VISITORS** 

VISIT FREQUENCY

AVG. DWELL TIME

VISITS/YEAR

554.3 K

70.4 K

7.87

**27 MIN** 

### **HEAT MAP** • PER PLACERAI