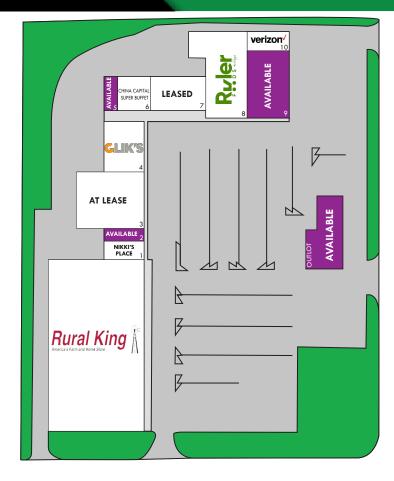

## SITE PLAN

| <u>SPACE</u> | <u>TENANT</u>              | <u>SF</u>           |
|--------------|----------------------------|---------------------|
| 1            | NIKKI'S PLACE              | 1,765 SF            |
| 2            | AVAILABLE                  | 1,292 SF            |
| 3            | AT LEASE                   | 19,500 SF           |
| 4            | GLIK'S                     | 6,711SF             |
| 5            | AVAILABLE                  | 1,440 SF            |
| 6            | CHINA CAPITAL SUPER BUFFET | 3,495 SF            |
| 7            | LEASED                     | 4,915 SF            |
| 8            | RULER FOODS                | 19,000 SF           |
| 9            | AVAILABLE                  | 12,003 SF           |
| 10           | VERISON                    | 2,904 SF            |
| OUTLOT       | AVAILABLE                  | 1,436 SF (± 0.5 AC) |
| NAP          | RURAL KING                 | 67,000 SF           |