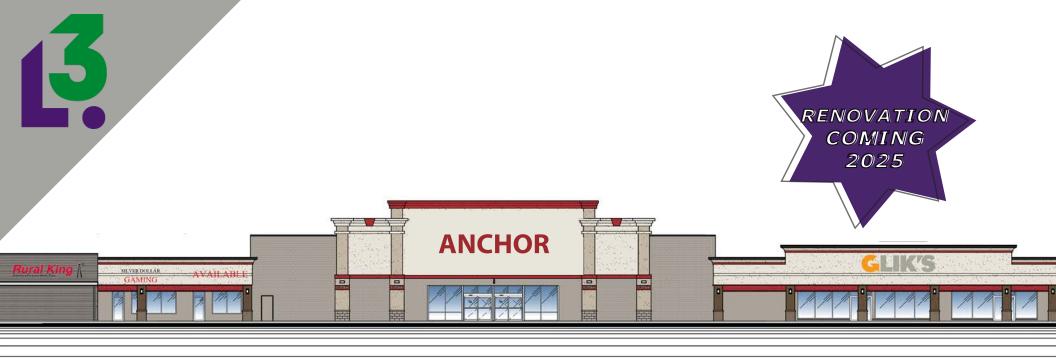

Elevation A (East)
NTS.

2 Elevation B (North)

## PHOTOS

- FULL RENOVATION, INCLUDING RENOVATED FACADES AND PARKING LOT, COMING IN LATE 2025
- NEW TO MARKET APPAREL ANCHOR SET TO OPEN IN LATE 2025
- RULER FOODS, GLIKS, AND HIBBETT SPORTING GOODS ANCHORED CENTER
- · SHADOW ANCHORED BY RURAL KING
- FORMER BANK OUTLOT NOW AVAILABLE (+/- 0.5 ACRES)