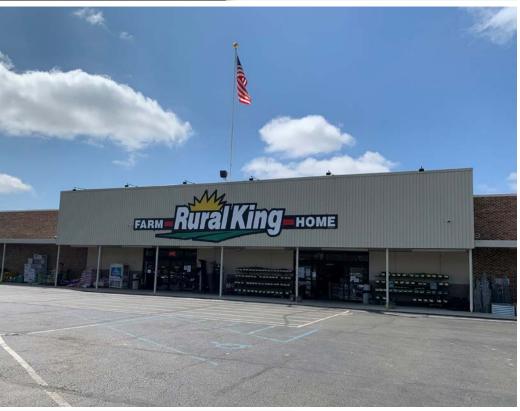

## PHOTOS

- FULL RENOVATION, INCLUDING RENOVATED FACADES AND PARKING LOT, COMING IN LATE 2025
- NEW TO MARKET APPAREL ANCHOR SET TO OPEN IN LATE 2025
- RULER FOODS, GLIKS, AND HIBBETT SPORTING GOODS ANCHORED CENTER
- · SHADOW ANCHORED BY RURAL KING
- FORMER BANK OUTLOT NOW AVAILABLE (+/- 0.5 ACRES)