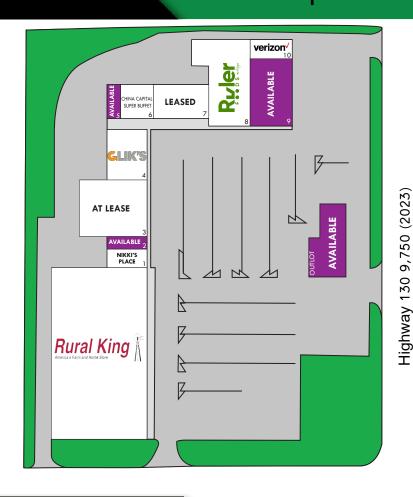

DESIGNATED MANAGING BROKE

314.282.9827 (DIRECT) 314.708.2009 (MOBILE)

RICK@L3CORP.NET

| SPACE  | TENANT                     | <u>SF</u>           |
|--------|----------------------------|---------------------|
| 1      | NIKKI'S PLACE              | 1,765 SF            |
| 2      | AVAILABLE                  | 1,292 SF            |
| 3      | AT LEASE                   | 19,500 SF           |
| 4      | GLIK'S                     | 6,711SF             |
| 5      | AVAILABLE                  | 1,440 SF            |
| 6      | CHINA CAPITAL SUPER BUFFET | 3,495 SF            |
| 7      | LEASED                     | 4,915 SF            |
| 8      | RULER FOODS                | 19,000 SF           |
| 9      | AVAILABLE                  | 12,003 SF           |
| 10     | VERISON                    | 2,904 SF            |
| OUTLOT | AVAILABLE                  | 1,436 SF (± 0.5 AC) |
| NAP    | RURAL KING                 | 67,000 SF           |

- RULER FOODS AND GLIK'S ANCHORED SITE
- SHADOW ANCHORED BY RURAL KING
- JR. ANCHOR, OUTLOT AND SMALL SHOP SPACE AVAILABLE
- 1,436 SF (+/- 0.5 AC) OUTLOT AVAILABLE
- LEASE RATE: CALL BROKER FOR DETAILS