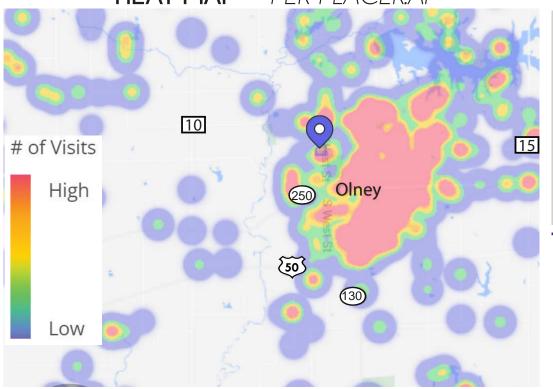

Elevation A (East)
NTS.



2 Elevation B (North)

## RICHLAND COUNTY MALL

535 N. WEST ST. OLNEY. IL 62450

1.436 SF (+/- O.5 AC) OUTLOT AVAILABLE IN RULER FOODS AND GLIK'S ANCHORED CENTER



DEMOGRAPHICS

PLEASE CONTACT:

TIM GEARHART

314.282.9826 (DIRECT) 315.569.9812 (MOBILE) TIM@L3CORP.NET L3 CORPORATION

RICK SPECTOR

314.282.9827 (DIRECT) 314.708.2009 (MOBILE)

RICK@L3CORP.NET

GO TO:

SITE PLAN

**PICTURES** 

MARKET AERIAL

**VISIT METRICS** 

DEC 1st, 2023 - NOV 30th, 2024 • DATA PROVIDED BY PLACER.

VISIT FREQUENCY

AVG. DWELL TIME



VISITS/YEAR

554.3 K



**VISITORS** 

70.4 K



7.87



**27 MIN** 

### **HEAT MAP** • PER PLACERAI



#### POPULATION ANALYSIS

**POPULATION** 



15 MILE 22,804

30 MILES 96,087

30 MILES

**HOUSEHOLDS** 



15 MILE 8,686

30 MILES 38,911

**AVG HH INCOME** 



15 MILE

\$68,586 \$67,738



### VIEW & DOWNLOAD:

PLACER.AI REPORT

**DEMO REPORT** 

SITE PLAN

PLEASE CONTACT:

TIM GEARHART

314.282.9826 (DIRECT) 315.569.9812 (MOBILE) TIM@L3CORP.NET L<sup>3</sup> CORPORATION

RICK SPECTOR

DESIGNATED MANAGING BROKE

314.282.9827 (DIRECT) 314.708.2009 (MOBILE)

RICK@L3CORP.NET

| SPACE  | TENANT                     | <u>SF</u>           |
|--------|----------------------------|---------------------|
| 1      | NIKKI'S PLACE              | 1,765 SF            |
| 2      | AVAILABLE                  | 1,292 SF            |
| 3      | AT LEASE                   | 19,500 SF           |
| 4