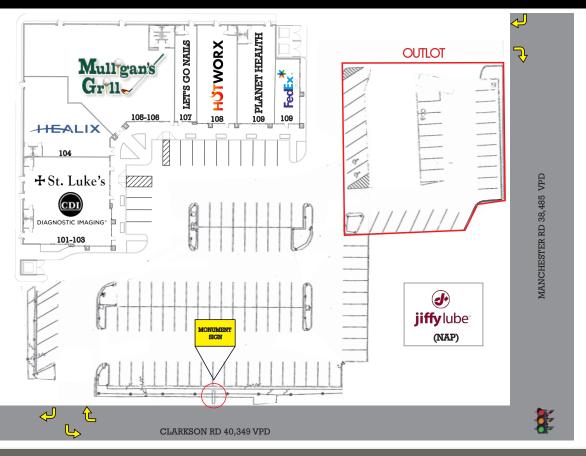

SITE PLAN

PLEASE CONTACT:
ALANA MOYLAN

314.282.9830 (DIRECT) 314.495.5013 (MOBILE) ALANA@L3CORP.NET L<sup>3</sup> CORPORATION RICK SPECTOR

314.282.9827 (DIRECT) 314.708.2009 (MOBILE) RICK@L3CORP.NET

| SPACE   | <u>TENANT</u>             | <u>SF</u> |
|---------|---------------------------|-----------|
| 101-103 | ST. LUKE'S IMAGING CENTER | 4,325 SF  |
| 104     | HEALIX                    | 3,000 SF  |
| 105-106 | MULLIGAN'S GRILL          | 7,032 SF  |
| 107     | LET'S GO NAILS            | 1,193 SF  |
| 108     | HOTWORX                   | 2,200 SF  |
| 109     | PLANET HEALTH             | 1,041 SF  |
| 109     | FEDEX OFFICE              | 1,998 SF  |
| OUTLOT  | AVAILABLE                 | 0.5 ACRES |

# HUTWORX LET'S GO NAILS Mull gan's Gr 11 PLANET HEALTH **Fed** +St. Luke's 0.5 ACRE **OUTLOT** jiffy lube

The information in this flyer has been obtained from sources believed reliable. While we do not doubt its accuracy, we have not verified it and make no guarantee about it. It is your responsibility to independently confirm its accuracy and completeness. Any projections, opinions, assumptions or estimates used are for example only and do not represent the current or future performance of the property. The value of this transaction to you depends on tax and other factors which should be evaluated by your tax, financial and legal advisors. You and your advisors should conduct a careful, independent investigation of the property to determine to your satisfaction the suitability of the property for your needs.