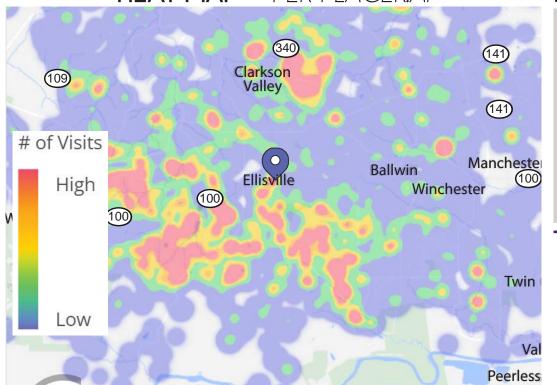

#### **HEAT MAP** • PER PLACERAI

MARKET AERIAL

VISIT METRICS DEC 1<sup>st</sup>, 2023 - NOV 30<sup>th</sup>, 2024 • DATA PROVIDED BY PLACER

VISITS/YEAR

VISITORS

VISIT FREQUENCY

AVG. DWELL TIME

402.3 K

••

(P)

108.3 K

3.71

70 MIN