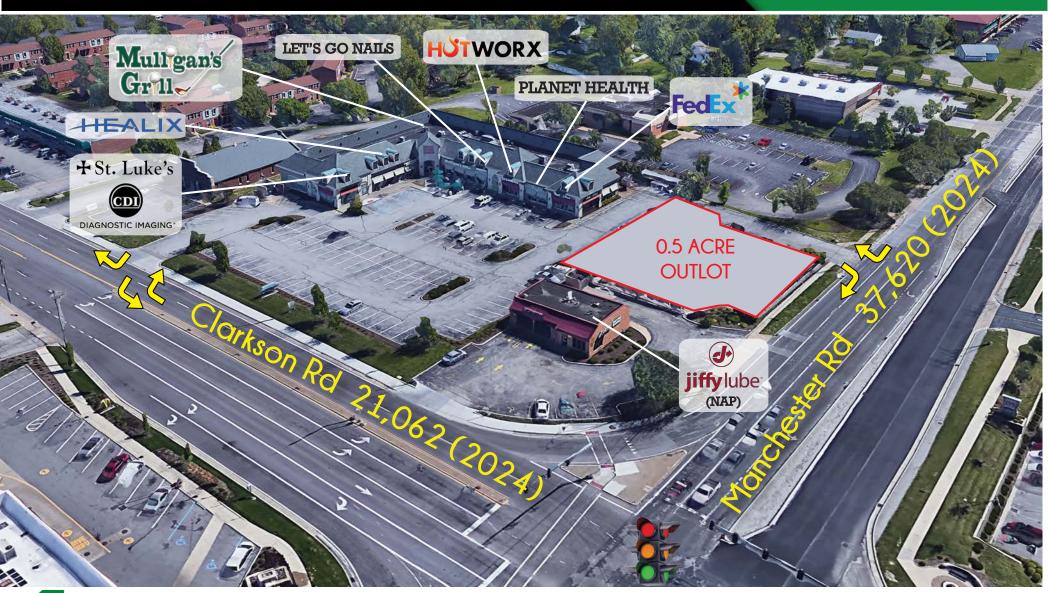

| SPACE   | <u>TENANT</u>             | <u>SF</u> |
|---------|---------------------------|-----------|
| 101-103 | ST. LUKE'S IMAGING CENTER | 4,325 SF  |
| 104     | HEALIX                    | 3,000 SF  |
| 105-106 | MULLIGAN'S GRILL          | 7,032 SF  |
| 107     | LET'S GO NAILS            | 1,193 SF  |
| 108     | HOTWORX                   | 2,200 SF  |
| 109     | PLANET HEALTH             | 1,041 SF  |
| 109     | FEDEX OFFICE              | 1,998 SF  |
| OUTLOT  | AVAILABLE                 | 0.5 ACRES |

- GREAT VISIBILITY ON BOTH MANCHESTER RD AND CLARKSON RD
- NEARLY 59,000 VEHICLES/DAY AT THE INTERSECTION
- OVER 130 PARKING SPACES (5.6/1,000 SF) AT THE CENTER
- FIRST CLASS CONSTRUCTION
- GROUND LEASE AVAILABLE FOR OUTLOT ON HALF ACRE
- NEW RESTAURANTS ARE NOT PERMITTED AS PART OF THE SHOPPING CENTER
- CALL BROKER FOR DETAILS