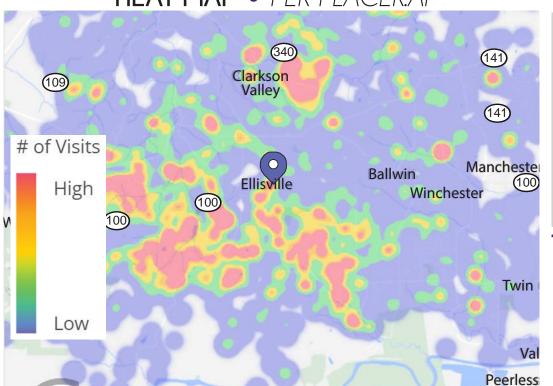

DEMOGRAPHICS

PLEASE CONTACT: ALANA MOYLAN

314.282.9830 (DIRECT) 314.495.5013 (MOBILE) ALANA@L3CORP.NET L3 CORPORATION RICK SPECTOR

314.282.9827 (DIRECT) 314.708.2009 (MOBILE) RICK@L3CORP.NET

#### GO TO:

SITE PLAN

MARKET AERIAL

## VISIT METRICS DEC 1st, 2023 - NOV 30th, 2024 • DATA PROVIDED BY PLACERAL

**VISITORS** VISIT FREQUENCY AVG. DWELL TIME



VISITS/YEAR







402.3 K

108.3 K

3.71

**70 MIN** 

#### **HEAT MAP** • PER PLACERAI



#### POPULATION ANALYSIS

| POPULATION    | 2 | 1 MILE<br>8,109            | 3 MILES<br>69,850    | 5 MILES<br>142,792          |
|---------------|---|----------------------------|----------------------|-----------------------------|
| HOUSEHOLDS    |   | 1 MILE<br>3,245            | 3 MILES<br>25,810    | 5 MILES<br>54,343           |
| AVG HH INCOME |   | <u>1 MILE</u><br>\$126,556 | 3 MILES<br>\$143,695 | <u>5 MILES</u><br>\$145,801 |



## VIEW & DOWNLOAD:

PLACER.AI REPORT

**DEMO REPORT** 

SITE PLAN

PLEASE CONTACT:
ALANA MOYLAN

314.282.9830 (DIRECT) 314.495.5013 (MOBILE) ALANA@L3CORP.NET L<sup>3</sup> CORPORATION RICK SPECTOR

314.282.9827 (DIRECT) 314.708.2009 (MOBILE) RICK@L3CORP.NET



| SPACE   | <u>TENANT</u>             | <u>SF</u> |
|---------|---------------------------|