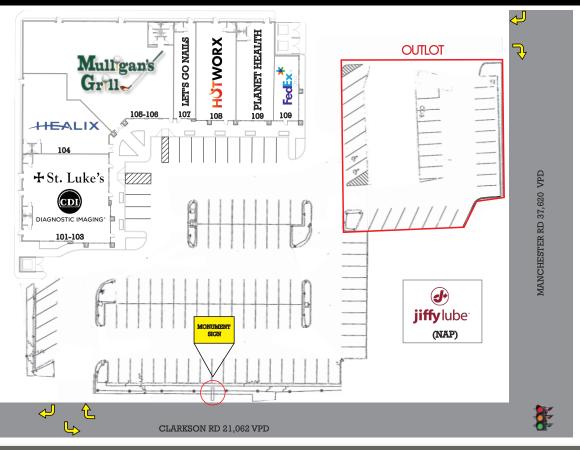

| SPACE   | <u>TENANT</u>             | <u>SF</u> |
|---------|---------------------------|-----------|
| 101-103 | ST. LUKE'S IMAGING CENTER | 4,325 SF  |
| 104     | HEALIX                    | 3,000 SF  |
| 105-106 | MULLIGAN'S GRILL          | 7,032 SF  |
| 107     | LET'S GO NAILS            | 1,193 SF  |
| 108     | HOTWORX                   | 2,200 SF  |
| 109     | PLANET HEALTH             | 1,041 SF  |
| 109     | FEDEX OFFICE              | 1,998 SF  |
| OUTLOT  | AVAILABLE                 | 0.5 ACRES |

- GREAT VISIBILITY ON BOTH MANCHESTER RD AND CLARKSON RD
- NEARLY 59,000 VEHICLES/DAY AT THE INTERSECTION
- OVER 130 PARKING SPACES (5.6/1,000 SF) AT THE CENTER
- FIRST CLASS CONSTRUCTION
- GROUND LEASE AVAILABLE FOR OUTLOT ON HALF ACRE
- NEW RESTAURANTS ARE NOT PERMITTED AS PART OF THE SHOPPING CENTER
- CALL BROKER FOR DETAILS