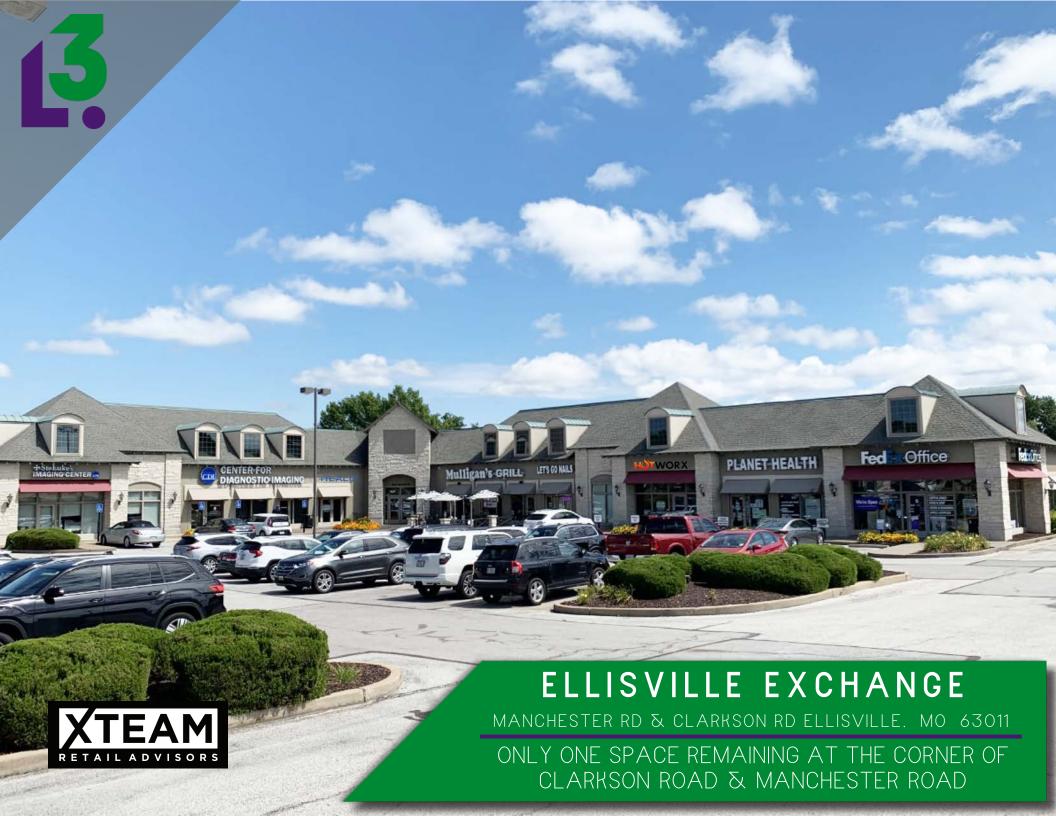

| SPACE   | <u>TENANT</u>             | <u>SF</u> |
|---------|---------------------------|-----------|
| 101-103 | ST. LUKE'S IMAGING CENTER | 4,325 SF  |
| 104     | HEALIX                    | 3,000 SF  |
| 105-106 | MULLIGAN'S GRILL          | 7,032 SF  |
| 107     | LET'S GO NAILS            | 1,193 SF  |
| 108     | HOTWORX                   | 2,200 SF  |
| 109     | PLANET HEALTH             | 1,041 SF  |
| 109     | FEDEX OFFICE              | 1,998 SF  |
| OUTLOT  | AVAILABLE                 | 0.5 ACRES |

- GREAT VISIBILITY ON BOTH MANCHESTER RD AND CLARKSON RD
- NEARLY 59,000 VEHICLES/DAY AT THE INTERSECTION
- OVER 130 PARKING SPACES (5.6/1,000 SF) AT THE CENTER
- FIRST CLASS CONSTRUCTION
- GROUND LEASE AVAILABLE FOR OUTLOT ON HALF ACRE
- NEW RESTAURANTS ARE NOT PERMITTED AS PART OF THE SHOPPING CENTER
- CALL BROKER FOR DETAILS