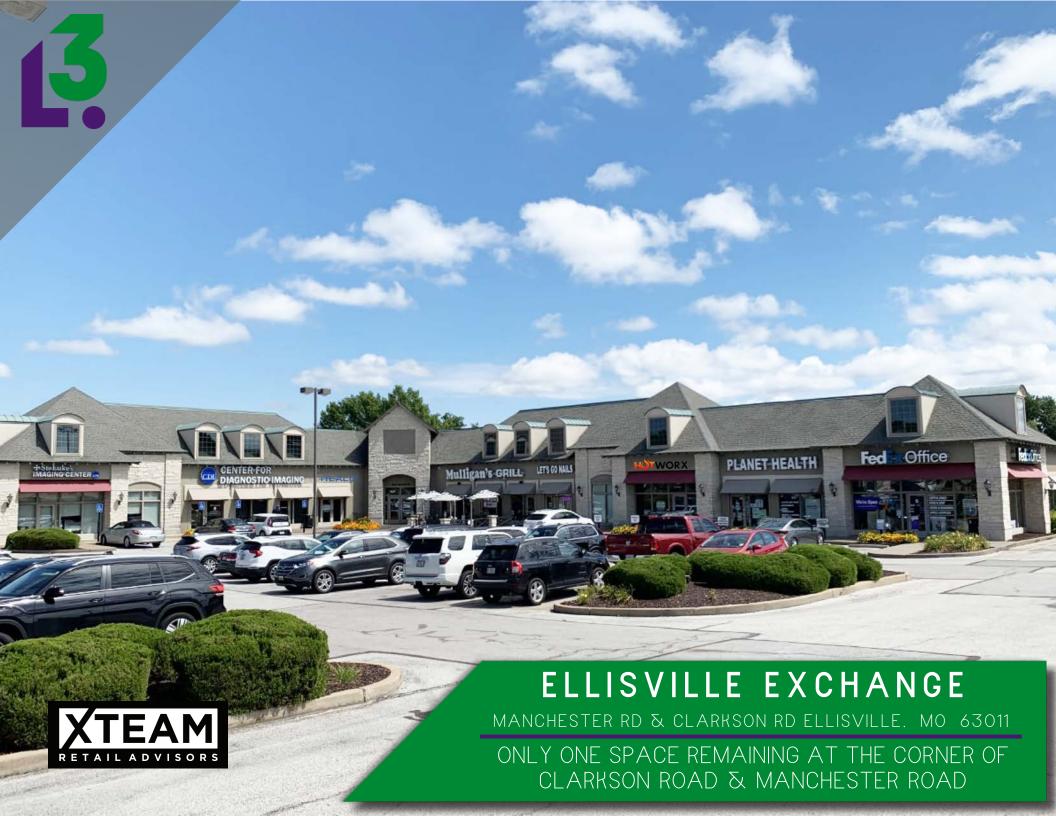

- GREAT VISIBILITY ON BOTH MANCHESTER RD AND CLARKSON RD
- NEARLY 59,000 VEHICLES/DAY AT THE INTERSECTION
- OVER 130 PARKING SPACES (5.6/1,000 SF) AT THE CENTER
- FIRST CLASS CONSTRUCTION
- GROUND LEASE AVAILABLE FOR OUTLOT ON HALF ACRE
- NEW RESTAURANTS ARE NOT PERMITTED AS PART OF THE SHOPPING CENTER
- CALL BROKER FOR DETAILS