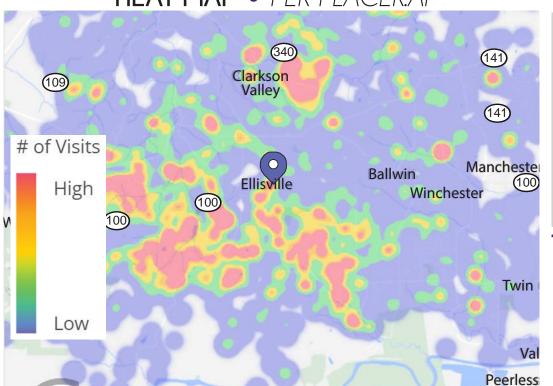

## VISIT METRICS DEC 1st, 2023 - NOV 30th, 2024 • DATA PROVIDED BY PLACERAL

**VISITORS** VISIT FREQUENCY AVG. DWELL TIME

VISITS/YEAR

402.3 K

108.3 K

3.71

**70 MIN** 

#### **HEAT MAP** • PER PLACERAI