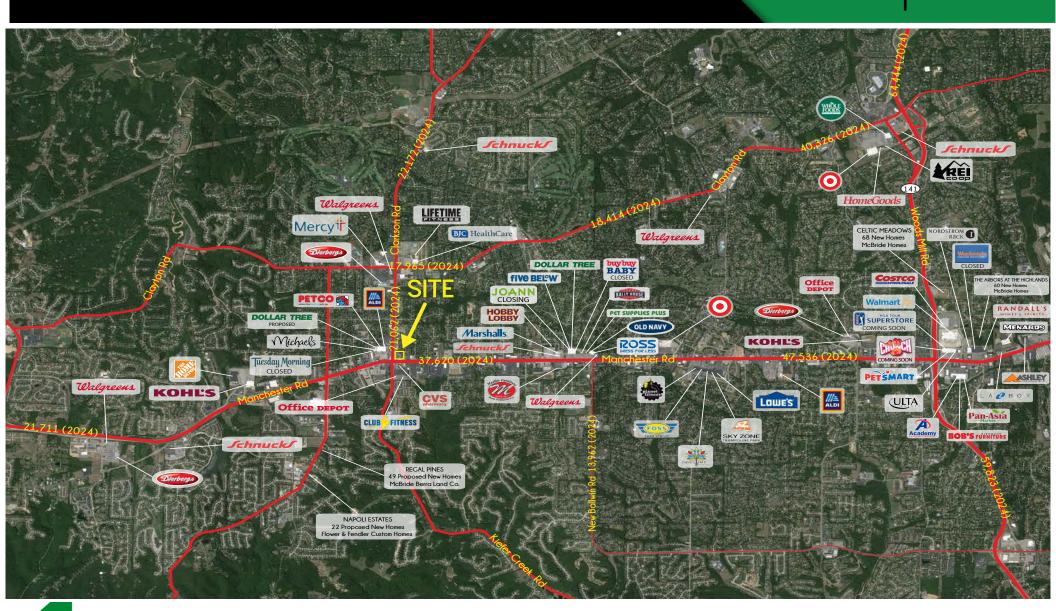

- GREAT VISIBILITY ON BOTH MANCHESTER RD AND CLARKSON RD
- NEARLY 59,000 VEHICLES/DAY AT THE INTERSECTION
- OVER 130 PARKING SPACES (5.6/1,000 SF) AT THE CENTER
- FIRST CLASS CONSTRUCTION
- GROUND LEASE AVAILABLE FOR OUTLOT ON HALF ACRE
- NEW RESTAURANTS ARE NOT PERMITTED AS PART OF THE SHOPPING CENTER
- CALL BROKER FOR DETAILS

ZOOM AERIAL

PLEASE CONTACT: ALANA MOYLAN 314.282.9830 (DIRECT) 314.495.5013 (MOBILE)

ALANA@L3CORP.NET

RICK SPECTOR 314.282.9827 (DIRECT) 314.708.2009 (MOBILE) RICK@L3CORP.NET

L<sup>3</sup> CORPORATION

MARKET AERIAL