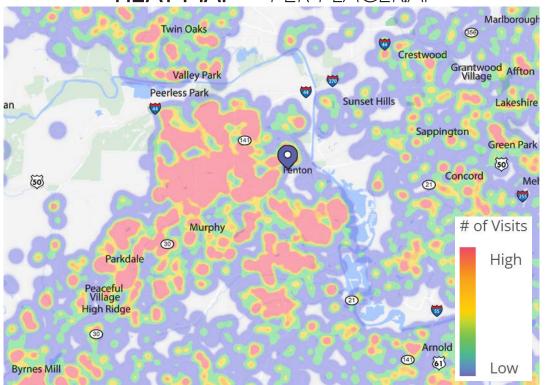

DEMOGRAPHICS

PLEASE CONTACT:
CRAIG WIELANSKY

314.282.9832 (DIRECT) 314.308.0464 (MOBILE) CRAIG@L3CORP.NET L<sup>3</sup> CORPORATION
RICH SPECTOR
314.282.9827 (DIRECT)

314.282.9827 (DIRECT) 314.708.2009 (MOBILE) RICK@L3CORP.NET

#### GO TO:

SITE PLAN

MARKET AERIAL

RETAIL RANKINGS

## VISIT METRICS AUG 1st, 2023 - JUL 31st, 2024 • DATA PROVIDED BY PLACERAL



VISITS/YEAR

596.7 K



**VISITORS** 

243.1 K



VISIT FREQUENCY

2.45



AVG. DWELL TIME

44 MIN

#### **HEAT MAP** • PER PLACERAI



### POPULATION ANALYSIS

| POPULATION       | 2 | 1 MILE<br>3,433     | 3 MILES<br>43,017    | <u>5 MILES</u><br>129,221   | 7 MILES<br>287,130   |
|------------------|---|---------------------|----------------------|-----------------------------|----------------------|
| HOUSEHOLDS       |   | 1 MILE<br>1,319     | 3 MILES<br>16,576    | <u>5 MILES</u><br>52,983    | 7 MILES<br>117,298   |
| AVG HH<br>INCOME |   | 1 MILE<br>\$106,282 | 3 MILES<br>\$104,162 | <u>5 MILES</u><br>\$101,965 | 7 MILES<br>\$106,181 |



## VIEW & DOWNLOAD:

PLACER.AI REPORT

**DEMO REPORT** 

The information in this flyer has been obtained from sources believed reliable. While we do not doubt its accuracy, we have not verified it and make no guarantee about it. It is your responsibility to independently confir