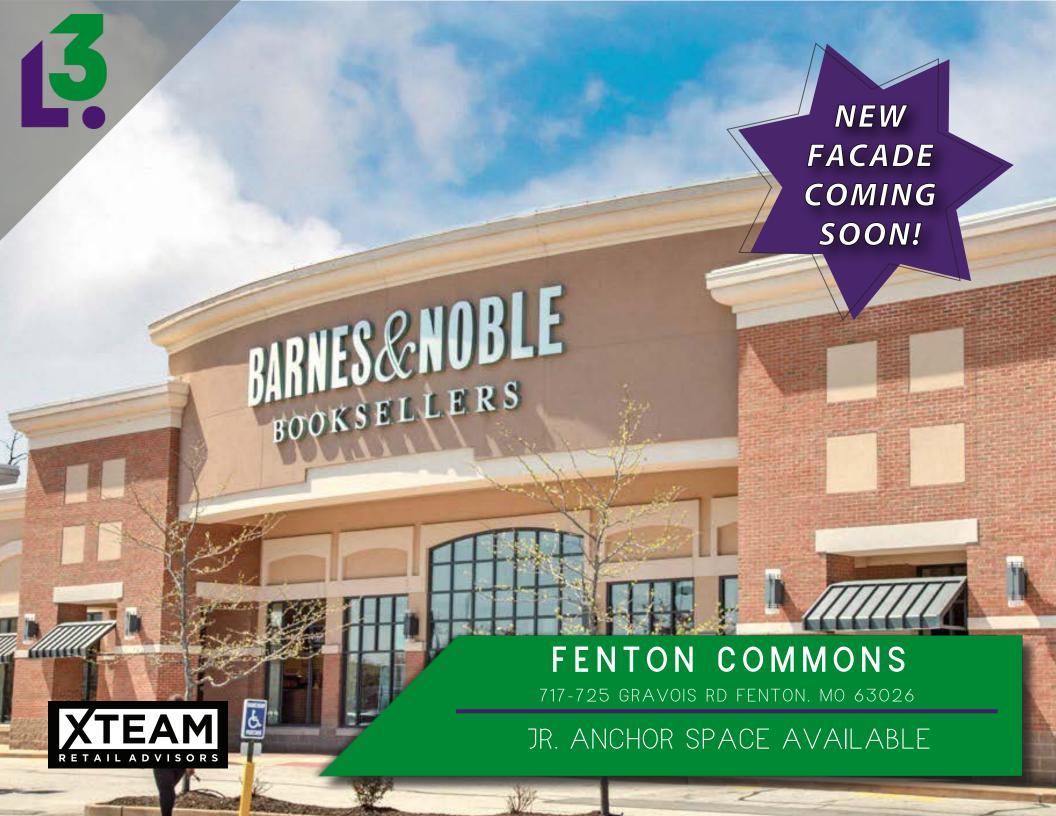

- BEST RETAIL VISIBILITY IN THE MARKET
- LOCATED AT THE INTERSECTION OF HIGHWAY 30 & HIGHWAY 141
- 30,351 SF AVAILABLE. SPACE CAN BE DEMISED TO 14,301 SF & 15,414 SF
- EASY ACCESS WITH OVER 2
   MILLION SF OF SURROUNDING
   RETAIL
- OVER 600' OF HIGHWAY
   FRONTAGE ON HWY 30 + 550'
   OF HIGHWAY FRONTAGE ON
   HWY 141
- CALL BROKER FOR PRICING

| <u>SPACE</u> | <u>TENANT</u>  | <u>SF</u> | <u>SPACE</u> | <u>TENANT</u>       | <u>SF</u> |
|--------------|----------------|-----------|--------------|---------------------|-----------|
| A-1          | AVAILABLE      | 14,301 SF | С            | OLD NAVY            | 15,105 SF |
| A-2          | AVAILABLE      | 15,414 SF | D            | CHILI'S BAR & GRILL | 6,427 SF  |
| В            | BARNES & NOBLE | 25,962 SF | E            | BANK OF AMERICA     | 4,762 SF  |