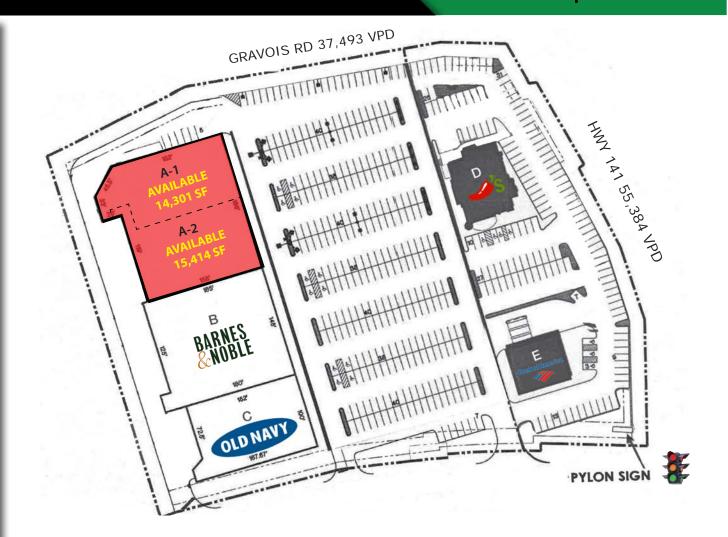

SITE PLAN

PLEASE CONTACT:
CRAIG WIELANSKY

314.282.9832 (DIRECT)
314.308.0464 (MOBILE)
CRAIG@L3CORP.NET

L<sup>3</sup> CORPORATION
RICK SPECTOR
314.282.9827 (DIRECT)

314.282.9827 (DIRECT) 314.708.2009 (MOBILE) RICK@L3CORP.NET

- BEST RETAIL VISIBILITY IN THE MARKET
- LOCATED AT THE INTERSECTION OF HIGHWAY 30 & HIGHWAY 141
- 30,351 SF AVAILABLE. SPACE CAN BE DEMISED TO 14,301 SF & 15,414 SF
- EASY ACCESS WITH OVER 2
   MILLION SF OF SURROUNDING
   RETAIL
- OVER 600' OF HIGHWAY
   FRONTAGE ON HWY 30 + 550'
   OF HIGHWAY FRONTAGE ON
   HWY 141
- CALL BROKER FOR PRICING

| <u>SPACE</u> | <u>TENANT</u>  | <u>SF</u> | <u>SPACE</u> | <u>TENANT</u>       | <u>SF</u> |
|--------------|----------------|-----------|--------------|---------------------|-----------|
| A-1          | AVAILABLE      | 14,301 SF | С            | OLD NAVY            | 15,105 SF |
| A-2          | AVAILABLE      | 15,414 SF | D            | CHILI'S BAR & GRILL | 6,427 SF  |
| В            | BARNES & NOBLE | 25,962 SF | E            | BANK OF AMERICA     | 4,762 SF  |