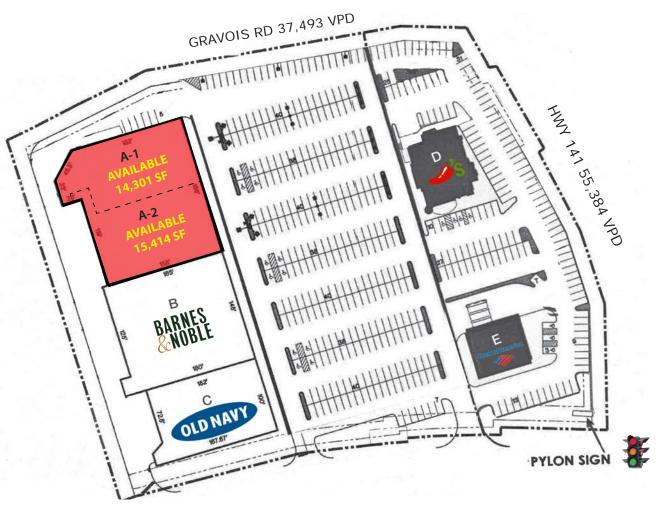

### SITE PLAN

 PLEASE CONTACT:
 L<sup>3</sup>

 CRAIG WIELANSKY
 314.282.9832 (DIRECT)
 3

 314.308.0464 (MOBILE)
 3"

 CRAIG@L3CORP.NET
 3"

L<sup>3</sup> CORPORATION RICK SPECTOR 314.282.9827 (DIRECT) 314.708.2009 (MOBILE)

RICK@L3CORP.NET

BEST RETAIL VISIBILITY IN THE
 MARKET

- LOCATED AT THE INTERSECTION OF HIGHWAY 30 & HIGHWAY 141
- 30,351 SF AVAILABLE. SPACE CAN BE DEMISED TO 14,301 SF & 15,414 SF
- EASY ACCESS WITH OVER 2 MILLION SF OF SURROUNDING RETAIL
- OVER 600' OF HIGHWAY
   FRONTAGE ON HWY 30 + 550'
   OF HIGHWAY FRONTAGE ON
   HWY 141
- CALL BROKER FOR PRICING

| <u>SPACE</u> | TENANT         | <u>SF</u> | <u>SPACE</u> | TENANT              | <u>SF</u> |
|--------------|----------------|-----------|--------------|---------------------|-----------|
| A-1          | AVAILABLE      | 14,301 SF | С            | OLD NAVY            | 15,105 SF |
| A-2          | AVAILABLE      | 15,414 SF | D            | CHILI'S BAR & GRILL | 6,427 SF  |
| В            | BARNES & NOBLE | 25,962 SF | E            | BANK OF AMERICA     | 4,762 SF  |