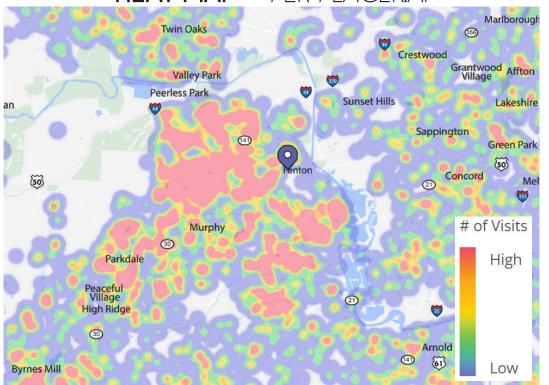

DEMOGRAPHICS

PLEASE CONTACT: CRAIG WIELANSKY

314.282.9832 (DIRECT)
314.308.0464 (MOBILE)
CRAIG@L3CORP.NET

L<sup>3</sup> CORPORATION
RICK SPECTOR
314.282.9827 (DIRECT)
314.708.2009 (MOBILE)

RICK@L3CORP.NET

GO TO:

SITE PLAN

MARKET AERIAL

RETAIL RANKINGS

VISIT METRICS DEC 1st, 2023 - NOV 30th, 2024 • DATA PROVIDED BY PLACER

VISITS/YEAR

**VISITORS** 

VISIT FREQUENCY

AVG. DWELL TIME



611.5 K



255.3 K



2.4



44 MIN

#### **HEAT MAP** • PER PLACERAI



#### POPULATION ANALYSIS

| POPULATION       | 2 | 1 MILE<br>3,433     | 3 MILES<br>43,017    | <u>5 MILES</u><br>129,221   | 7 MILES<br>287,130   |
|------------------|---|---------------------|----------------------|-----------------------------|----------------------|
| HOUSEHOLDS       |   | 1 MILE<br>1,319     | 3 MILES<br>16,576    | <u>5 MILES</u><br>52,983    | 7 MILES<br>117,298   |
| AVG HH<br>INCOME |   | 1 MILE<br>\$106,282 | 3 MILES<br>\$104,162 | <u>5 MILES</u><br>\$101,965 | 7 MILES<br>\$106,181 |



VIEW & DOWNLOAD:

PLACER.AI REPORT

**DEMO REPORT** 

SITE PLAN

PLEASE CONTACT:
CRAIG WIELANSKY

314.282.9832 (DIRECT)
314.308.0464 (MOBILE)
CRAIG@L3CORP.NET

L<sup>3</sup> CORPORATION

RICK SPECTOR

314.282.9827 (DIRECT)

314.708.2009 (MOBILE)

RICK@L3CORP.NET

- BEST RETAIL