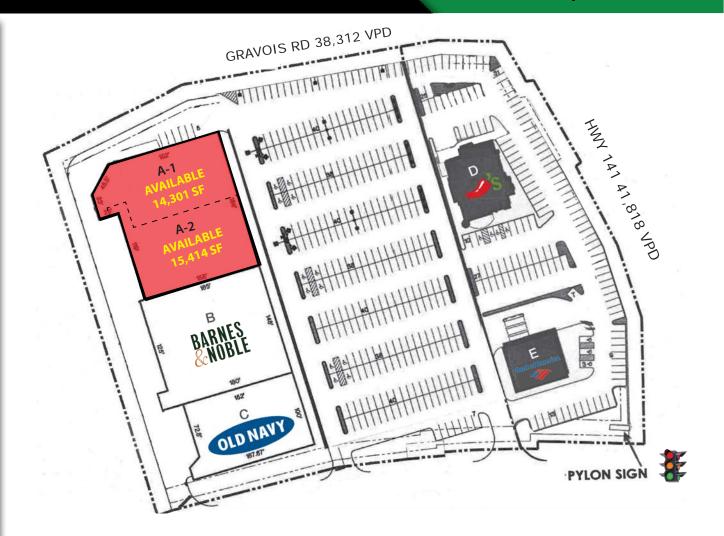

314.282.9827 (DIRECT)

314.708.2009 (MOBILE)

RICK@L3CORP.NET

- BEST RETAIL VISIBILITY IN THE MARKET
- LOCATED AT THE INTERSECTION OF HIGHWAY 30
   & HIGHWAY 141
- 30,351 SF AVAILABLE. SPACE CAN BE DEMISED TO 14,301 SF & 15,414 SF
- EASY ACCESS WITH OVER 2
   MILLION SF OF SURROUNDING
   RETAIL
- OVER 600' OF HIGHWAY
   FRONTAGE ON HWY 30 + 550'
   OF HIGHWAY FRONTAGE ON
   HWY 141
- CALL BROKER FOR PRICING

| <u>SPACE</u> | <u>TENANT</u>  | <u>SF</u> | <u>SPACE</u> | <u>TENANT</u>       | <u>SF</u> |
|--------------|----------------|-----------|--------------|---------------------|-----------|
| A-1          | AVAILABLE      | 14,301 SF | С            | OLD NAVY            | 15,105 SF |
| A-2          | AVAILABLE      | 15,414 SF | D            | CHILI'S BAR & GRILL | 6,427 SF  |
| В            | BARNES & NOBLE | 25,962 SF | E            | BANK OF AMERICA     | 4,762 SF  |