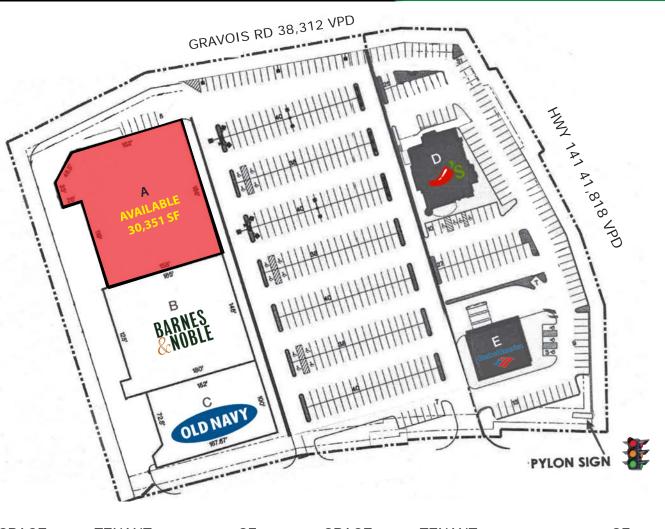

### SITE PLAN

PLEASE CONTACT: L<sup>3</sup> CRAIG WIELANSKY 314.282.9832 (DIRECT) 3 314.308.0464 (MOBILE) 31 CRAIG@L3CORP.NET

L<sup>3</sup> CORPORATION RICK SPECTOR 314.282.9827 (DIRECT) 314.708.2009 (MOBILE)

RICK@L3CORP.NET

• BEST RETAIL VISIBILITY IN THE MARKET

- LOCATED AT THE INTERSECTION OF HIGHWAY 30 & HIGHWAY 141
- 30,351 SF AVAILABLE. SPACE CAN BE DEMISED TO 14,301 SF & 15,414 SF
- EASY ACCESS WITH OVER 2 MILLION SF OF SURROUNDING RETAIL
- OVER 600' OF HIGHWAY FRONTAGE ON HWY 30 + 550' OF HIGHWAY FRONTAGE ON HWY 141
- CALL BROKER FOR PRICING

| <u>SPACE</u> | <u>TENANT</u>  | <u>SF</u> | <u>SPACE</u> | TENANT              | <u>SF</u> |
|--------------|----------------|-----------|--------------|---------------------|-----------|
| А            | AVAILABLE      | 30,351 SF | D            | CHILI'S BAR & GRILL | 6,427 SF  |
| В            | BARNES & NOBLE | 25,962 SF | E            | BANK OF AMERICA     | 4,762 SF  |
| С            | OLD NAVY       | 15,105 SF |              |                     |           |