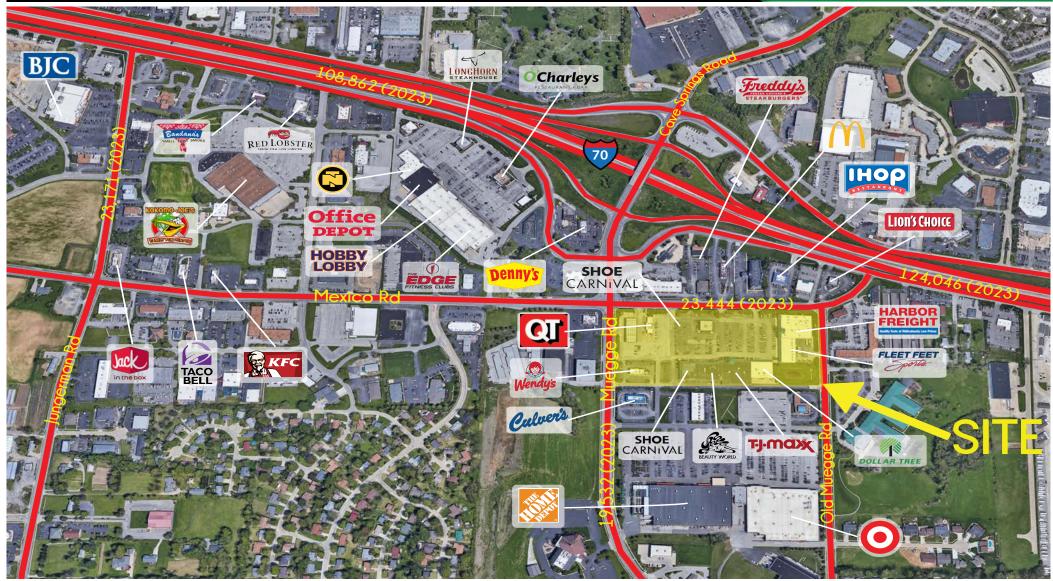

| 8 | MEXICO RD (23,444) |
|---|--------------------|
|   |                    |
|   |                    |

 EXCELLENT VISIBILITY AND ACCESS TO MEXICO ROAD, MUEGGE ROAD AND CAVE SPRINGS ROAD

- EASY ACCESS TO I-70 CARRYING OVER 124,000 VPD
- ANCHOR TENANTS INCLUDE: T.J. MAXX, HARBOR FREIGHT, SHOE CARNIVAL AND DOLLAR TREE
- HOME DEPOT AND TARGET SHADOW ANCHORED CENTER WITH DIRECT ACCESS
- AMPLE AND CONVENIENT PARKING
- MULTIPLE PYLON'S ON BOTH MEXICO ROAD & OLD MUEGGE ROAD