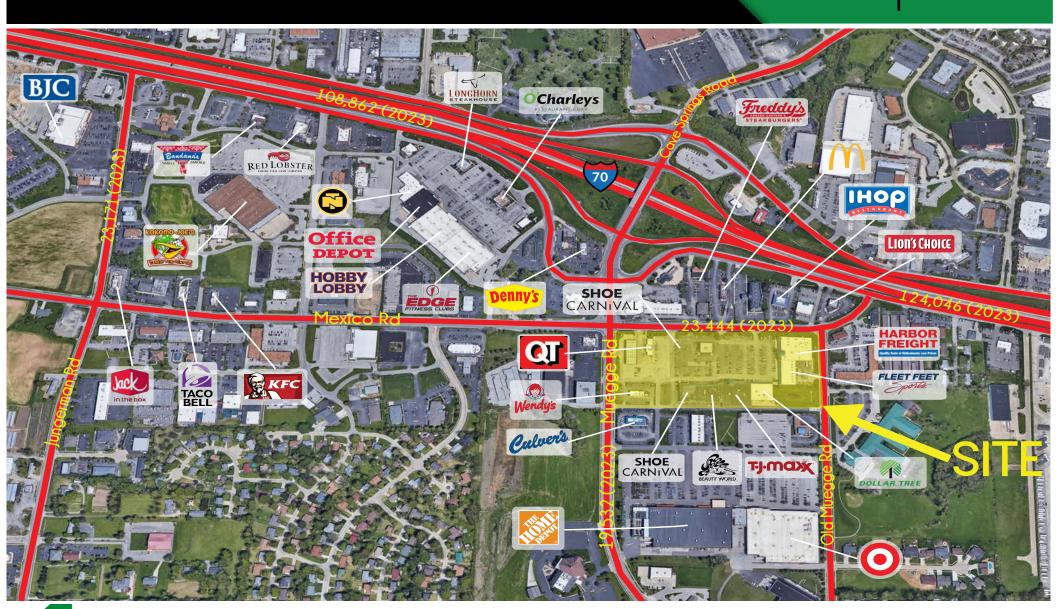

ZOOM MARKET AERIAL

PLEASE CONTACT: RICK SPECTOR

314.282.9827 (DIRECT)
314.708.2009 (MOBILE)
RICK@L3CORP.NET

L<sup>3</sup> CORPORATION
REBECCA THESSEN
314.282.9836 (DIRECT)
314.620.0093 (MOBILE)

REBECCA@L3CORP.NET

- EXCELLENT VISIBILITY AND ACCESS TO MEXICO ROAD, MUEGGE ROAD AND CAVE SPRINGS
  ROAD
- EASY ACCESS TO I-70 CARRYING OVER 124,000 VPD
- ANCHOR TENANTS INCLUDE: T.J. MAXX, HARBOR FREIGHT, SHOE CARNIVAL AND DOLLAR TREE
- HOME DEPOT AND TARGET SHADOW ANCHORED CENTER WITH DIRECT ACCESS
- AMPLE AND CONVENIENT PARKING
- MULTIPLE PYLON'S ON BOTH MEXICO ROAD & OLD MUEGGE ROAD