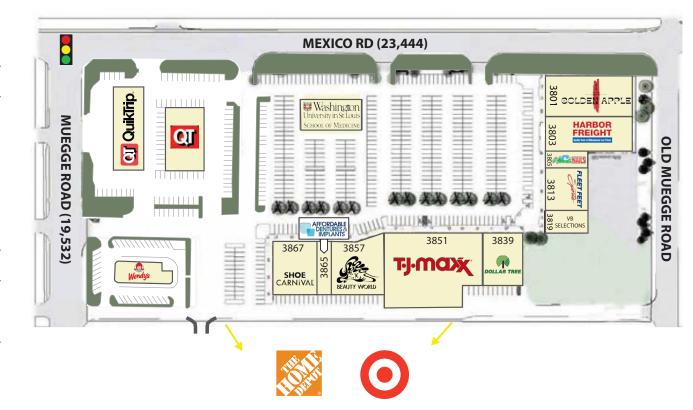

| SPACE  | <u>TENANT</u>                  | <u>SF</u> |
|--------|--------------------------------|-----------|
| 3801   | GOLDEN APPLE BUFFET            | 13,830 SF |
| 3803   | HARBOR FREIGHT TOOLS           | 15,000 SF |
| 3805   | HAWAII NAILS                   | 1,606 SF  |
| 3813   | FLEET FEET SPORTS              | 8,489 SF  |
| 3819   | VB SELECTIONS                  | 3,873 SF  |
| 3839   | DOLLAR TREE                    | 8,829 SF  |
| 3851   | TJ MAXX                        | 30,000 SF |
| 3857   | BEAUTY WORLD                   | 12,670 SF |
| 3865   | AFFORDABLE DENTURES & IMPLANTS | 3,120 SF  |
| 3867   | SHOE CARNIVAL                  | 10,000 SF |
| OUTLOT | WASHU SCHOOL OF MEDICINE       | 4,999 SF  |