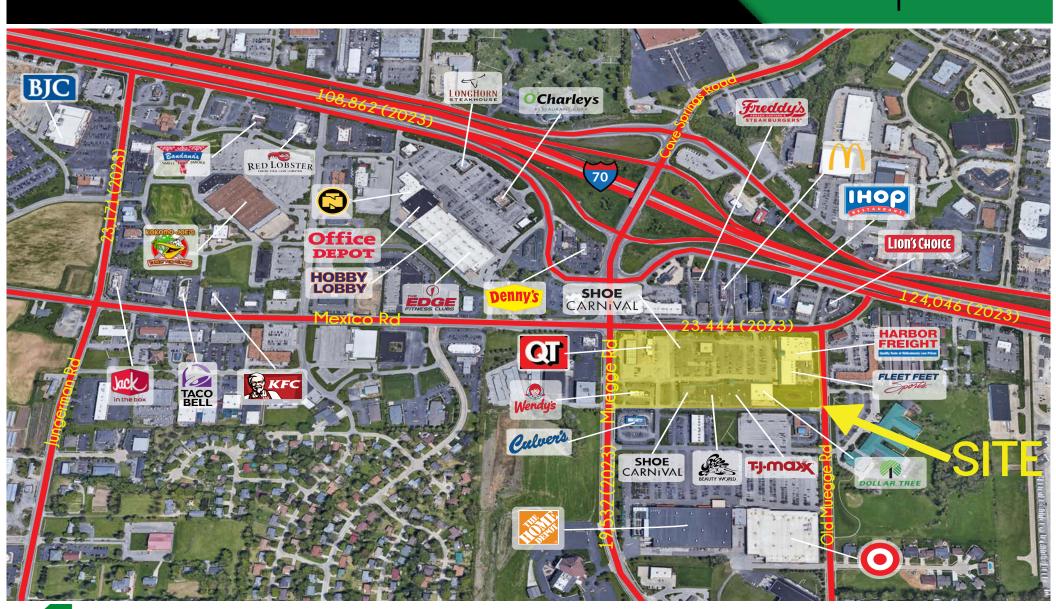

- EXCELLENT VISIBILITY AND ACCESS TO MEXICO ROAD, MUEGGE ROAD AND CAVE SPRINGS
  ROAD
- EASY ACCESS TO I-70 CARRYING OVER 124,000 VPD
- ANCHOR TENANTS INCLUDE: T.J. MAXX, HARBOR FREIGHT, SHOE CARNIVAL AND DOLLAR TREE
- HOME DEPOT AND TARGET SHADOW ANCHORED CENTER WITH DIRECT ACCESS
- AMPLE AND CONVENIENT PARKING
- MULTIPLE PYLON'S ON BOTH MEXICO ROAD & OLD MUEGGE ROAD