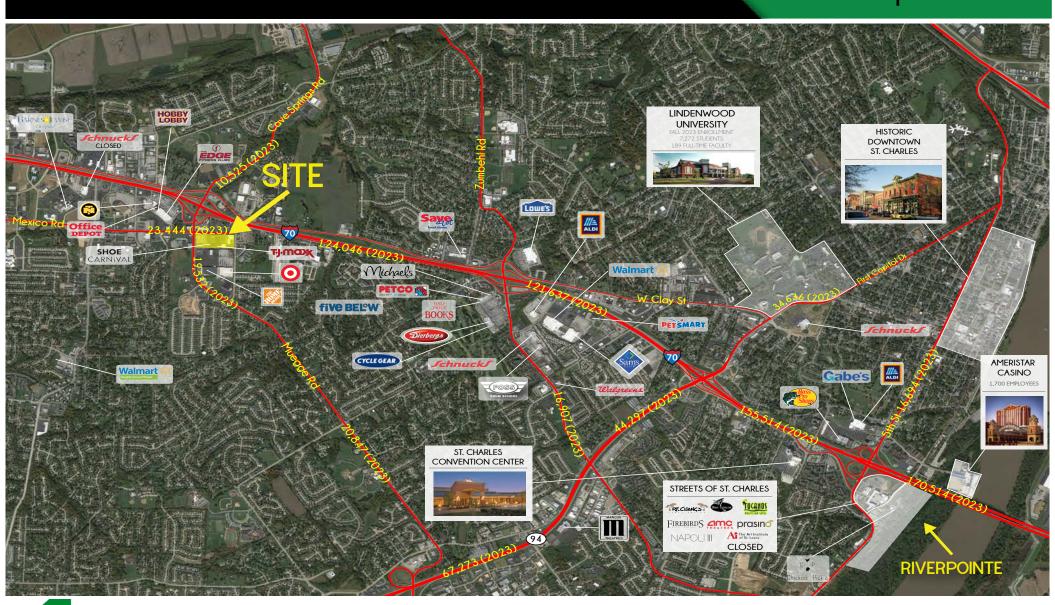

#### POPULATION ANALYSIS

| POPULATION    | 2 | 1 MILE<br>8,849     | 3 MILES<br>73,836   | <u>5 MILES</u><br>171,461  |
|---------------|---|---------------------|---------------------|----------------------------|
| HOUSEHOLDS    |   | 1 MILE<br>3,639     | 3 MILES<br>30,466   | 5 MILES<br>67,922          |
| AVG HH INCOMI |   | 1 MILE<br>\$101,816 | 3 MILES<br>\$95,456 | <u>5 MILES</u><br>\$95,887 |