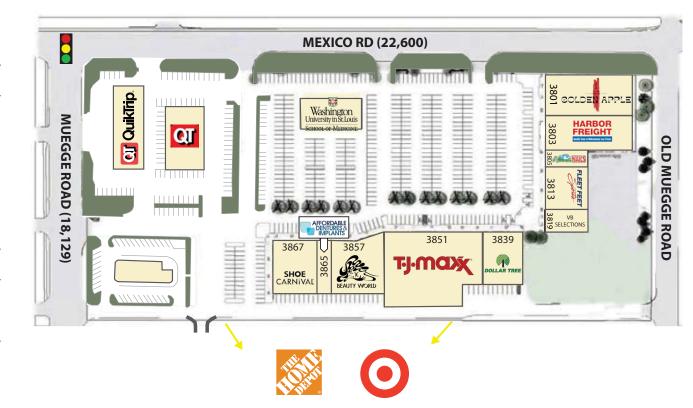

| SPACE  | TENANT                         | <u>SF</u> |
|--------|--------------------------------|-----------|
| 3801   | GOLDEN APPLE BUFFET            | 13,830 SF |
| 3803   | HARBOR FREIGHT TOOLS           | 15,000 SF |
| 3805   | HAWAII NAILS                   | 1,606 SF  |
| 3813   | FLEET FEET SPORTS              | 8,489 SF  |
| 3819   | VB SELECTIONS                  | 3,873 SF  |
| 3839   | DOLLAR TREE                    | 8,829 SF  |
| 3851   | TJ MAXX                        | 30,000 SF |
| 3857   | BEAUTY WORLD                   | 12,670 SF |
| 3865   | AFFORDABLE DENTURES & IMPLANTS | 3,120 SF  |
| 3867   | SHOE CARNIVAL                  | 10,000 SF |
| OUTLOT | WASHU SCHOOL OF MEDICINE       | 4,999 SF  |