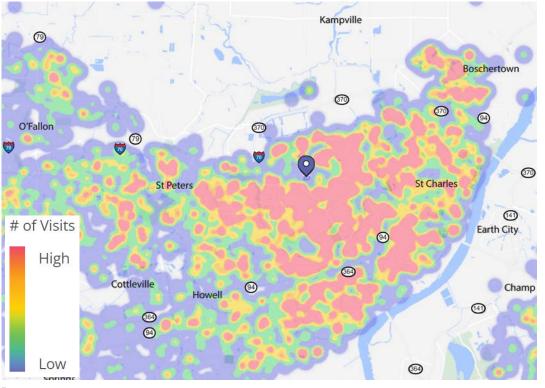

DEMOGRAPHICS

PLEASE CONTACT:

314.282.9827 (DIRECT)
314.708.2009 (MOBILE)
RICK@L3CORP.NET

L<sup>3</sup> CORPORATION REBECCA THESSEN

314.282.9836 (DIRECT) 314.620.0093 (MOBILE) REBECCA@L3CORP.NET

#### GO TO:

SITE PLAN

**ZOOM MARKET AERIAL** 

MARKET AERIAL

**RETAIL RANKINGS** 

### VISIT METRICS DEC 1<sup>st</sup>, 2023 - NOV 30<sup>th</sup>, 2024 • DATA PROVIDED BY PLACER



VISITS/YEAR

1.1 M



**VISITORS** 

321.2 K



VISIT FREQUENCY

3.36



AVG. DWELL TIME

**35 MIN** 

### **HEAT MAP** • PER PLACERAI



#### POPULATION ANALYSIS

| POPULATION    | 2 | 1 MILE<br>8,849            | 3 MILES<br>73,836   | <u>5 MILES</u><br>171,461  |
|---------------|---|----------------------------|---------------------|----------------------------|
| HOUSEHOLDS    |   | 1 MILE<br>3,639            | 3 MILES<br>30,466   | 5 MILES<br>67,922          |
| AVG HH INCOME |   | <u>1 MILE</u><br>\$101,816 | 3 MILES<br>\$95,456 | <u>5 MILES</u><br>\$95,887 |



### VIEW & DOWNLOAD:

PLACER.AI REPORT

**DEMO REPORT** 

SITE PLAN

PLEASE CONTACT:

314.282.9827 (DIRECT) 314.708.2009 (MOBILE) RICK@L3CORP.NET L<sup>3</sup> CORPORATION REBECCA THESSEN

314.282.9836 (DIRECT) 314.620.0093 (MOBILE) REBECCA@L3CORP.NET

| SPACE  | TENANT                         | <u>SF</u> |
|--------|--------------------------------|---------