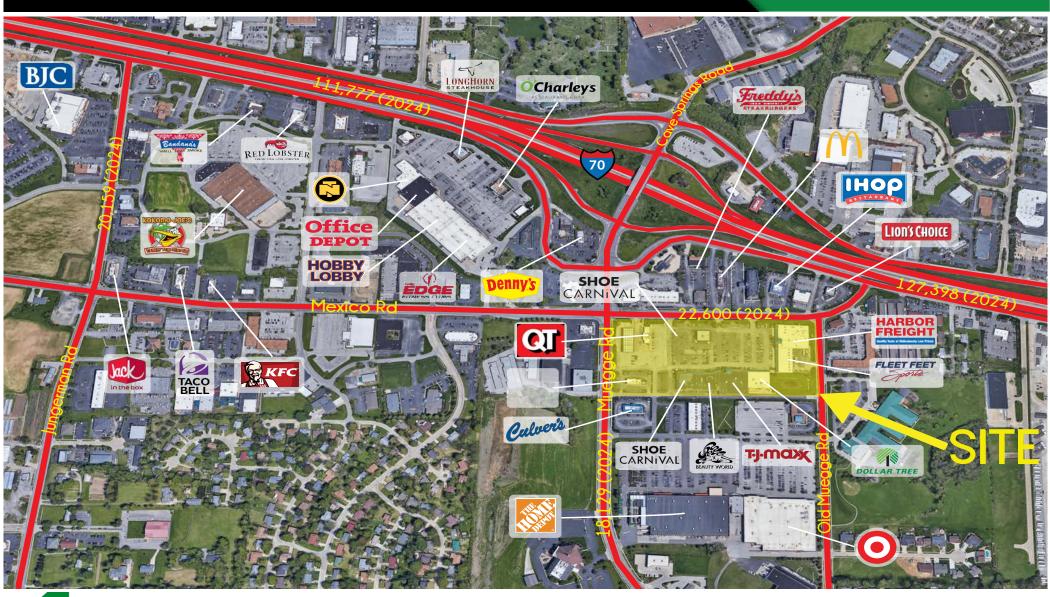

- EXCELLENT VISIBILITY AND ACCESS TO MEXICO ROAD, MUEGGE ROAD AND CAVE SPRINGS
  ROAD
- EASY ACCESS TO I-70 CARRYING OVER 127,000 VPD
- ANCHOR TENANTS INCLUDE: T.J. MAXX, HARBOR FREIGHT, SHOE CARNIVAL AND DOLLAR
  TREE
- HOME DEPOT AND TARGET SHADOW ANCHORED CENTER WITH DIRECT ACCESS
- AMPLE AND CONVENIENT PARKING
- MULTIPLE PYLON'S ON BOTH MEXICO ROAD & OLD MUEGGE ROAD

ZOOM MARKET AERIAL

PLEASE CONTACT: RICK SPECTOR

314.282.9827 (DIRECT)
314.708.2009 (MOBILE)
RICK@L3CORP.NET

L<sup>3</sup> CORPORATION REBECCA THESSEN 314.282.9836 (DIRECT) 314.620.0093 (MOBILE)

REBECCA@L3CORP.NET