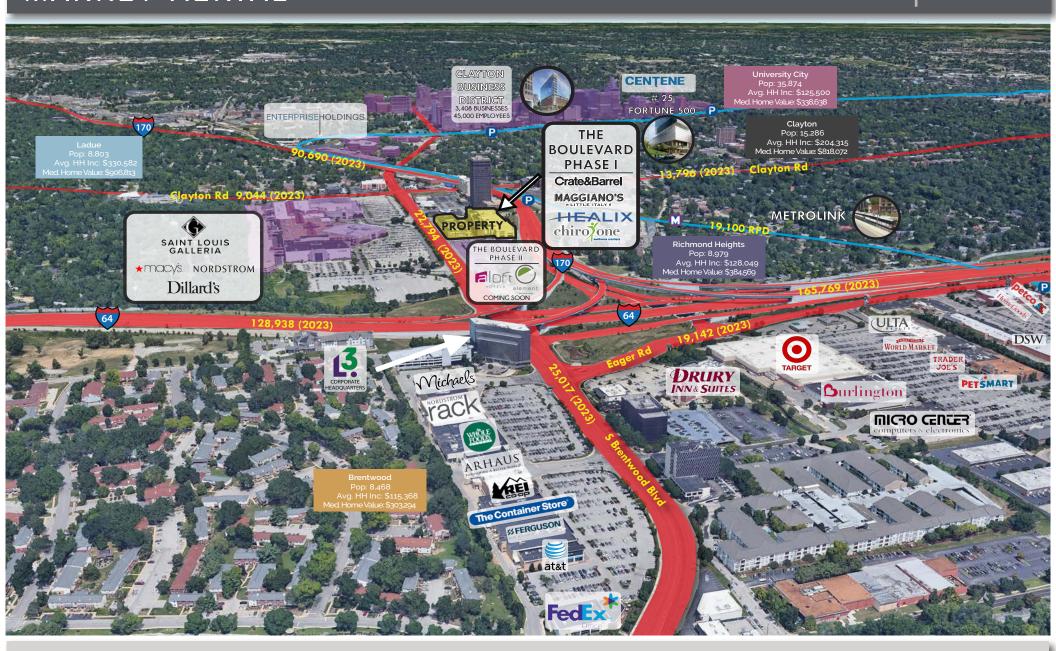

- STRATEGICALLY SITUATED 0.3 MILES FROM INTERSTATES 64 (165,769 VPD) & 170 (90,690 VPD)
- MIXED-USE LIFESTYLE CENTER WITH 74 PRIVATE LUXURY APARTMENTS, UPSCALE BOUTIQUES, POPULAR RESTAURANTS, AND MODERN MEDICAL OFFICE USERS
- \$725 SALES PSF AT ST. LOUIS GALLERIA LOCATED DIRECTLY WEST AND ACROSS THE STREET FROM THE BOULEVARD

### BOULEVARD

MARKET AERIAL

PLEASE CONTACT:

ALANA MOYLAN

314.282.9830 (DIRECT) 314.495.5013 (MOBILE) ALANA@L3CORP.NET L<sup>3</sup> CORPORATION

RICK SPECTOR

314.282.9827 (DIRECT) 314.708.2009 (MOBILE) RICK@L3CORP.NET