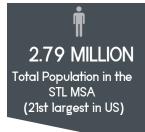

ST. LOUIS' TOP **EMPLOYERS** 

ST. LOUIS' **FORTUNE 500 COMPANIES** 

33.797 **Employees** 

17.000 **Employees** 

16,681 **Employees** 

8.496

Ranked #22

Ranked #303