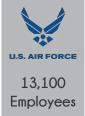

ST. LOUIS' TOP **EMPLOYERS** 

ST. LOUIS' **FORTUNE 500 COMPANIES** 

33.797 **Employees** 

17.000 **Employees** 

16,681 **Employees** 

8.496

Ranked #22

Ranked #303