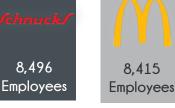

ST. LOUIS' TOP **EMPLOYERS** 

ST. LOUIS' **FORTUNE 500 COMPANIES** 

33.797 **Employees** 

17.000 **Employees** 

16,681 **Employees** 

8.496

Ranked #22

Ranked #303