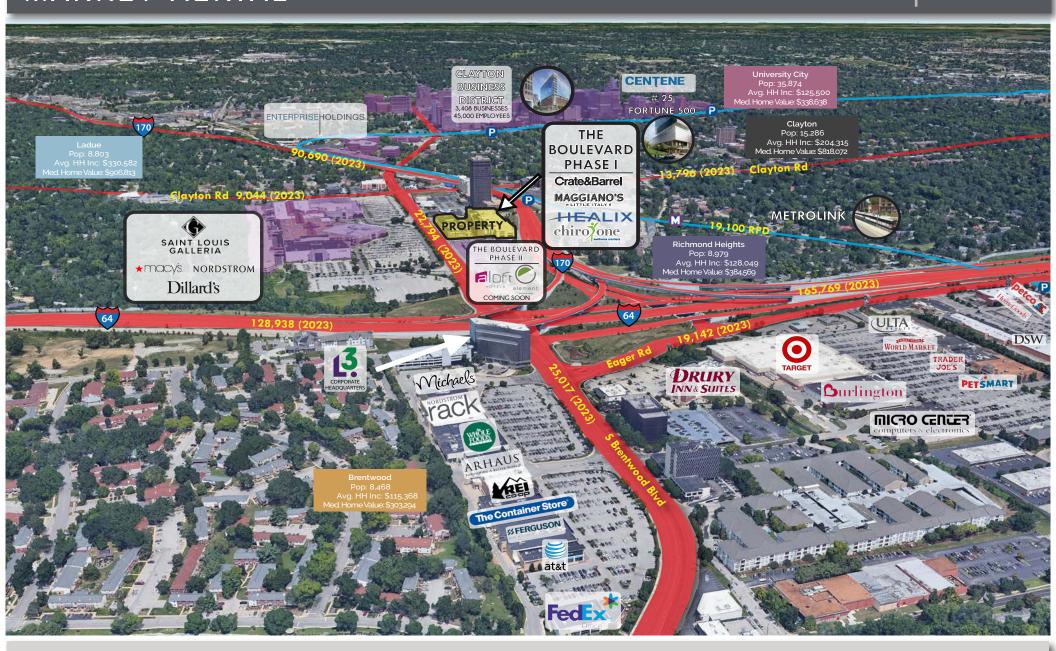

## BOULEVARD

MARKET AERIAL

PLEASE CONTACT:

ALANA MOYLAN

314.282.9830 (DIRECT) 314.495.5013 (MOBILE) ALANA@L3CORP.NET L<sup>3</sup> CORPORATION

RICK SPECTOR

314.282.9827 (DIRECT) 314.708.2009 (MOBILE) RICK@L3CORP.NET

- STRATEGICALLY SITUATED 0.3 MILES FROM INTERSTATES 64 (165,769 VPD) & 170 (90,690 VPD)
- MIXED-USE LIFESTYLE CENTER WITH 74 PRIVATE LUXURY APARTMENTS, UPSCALE BOUTIQUES, POPULAR RESTAURANTS, AND MODERN MEDICAL OFFICE USERS
- \$725 SALES PSF AT ST. LOUIS GALLERIA LOCATED DIRECTLY WEST AND ACROSS THE STREET FROM THE BOULEVARD