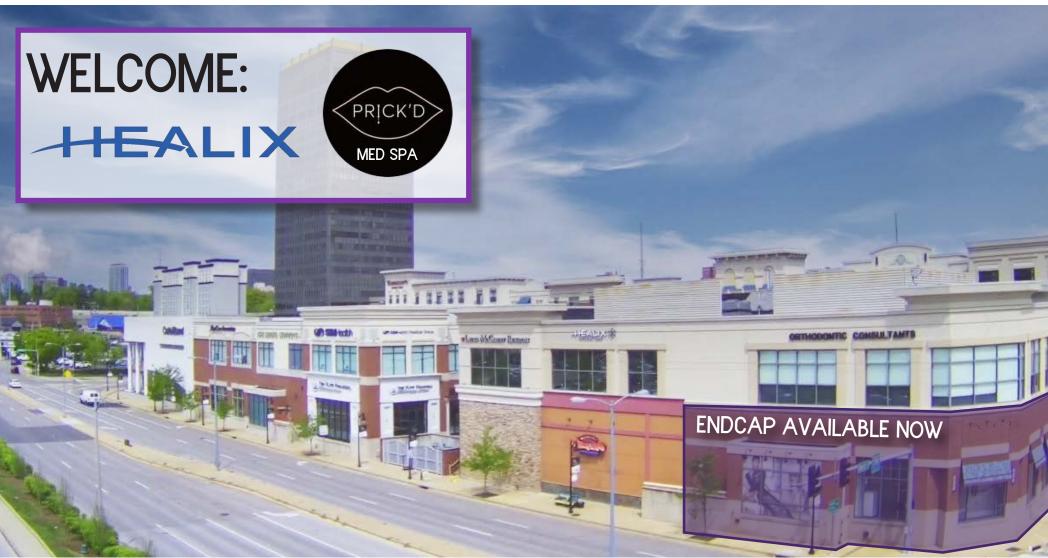

| SUITE | SIZE   | STATUS                                  |
|-------|--------|-----------------------------------------|
| 01    | 35,953 | CRATE & BARREL                          |
| 02    | 12,324 | MAGGIANO'S LITTLE ITALY                 |
| 12    | 3,000  | AVAILABLE NOW                           |
| 15    | 4,851  | EYE CARE ASSOCIATES                     |
| 16-18 | 2,297  | POLISH ROOM NAIL BAR (COMING AVAILABLE) |
| 17    | 3,937  | THE RETINA INSTITUTE                    |
| 19    | 6,128  | SSM HEALTH                              |
| 20    | 2,180  | AT LEASE                                |
| 21    | 14,332 | TOP FLITE FINANCIAL                     |
| 25    | 6,947  | LAS CHUPACABRAS                         |
| 26    | 1,380  | AVAILABLE NOW                           |
| 27    | 2,795  | HEALIX                                  |
| 28    | 2,950  | PAINTING WITH A TWIST                   |
| 29    | 4,500  | LAURA MCCARTHY REAL ESTATE              |
| 31    | 3,312  | ORTHODONTIC CONSULTANTS                 |
| 32    | 2,430  | CHIRO ONE                               |
| 33    | 5,196  | AVAILABLE NOW                           |
| 34    | 6,629  | LOFT                                    |
| 35    | 2,921  | PRICK'D                                 |