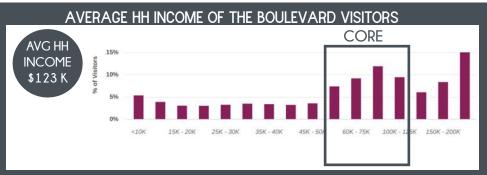

#### WHERE DO OUR CUSTOMERS COME FROM?

POPULATION

**HOUSEHOLDS** 

AVG HH INCOME

<u>3 MI</u> <u>5 MI</u> <u>10 MI</u> 109,536 294,545 913,250

<u>3 MI</u> <u>5 MI</u> <u>10 MI</u> 48,566 134,287 402,416

<u>3 MI</u> <u>5 MI</u> <u>10 MI</u> \$139,602 \$110,482 \$90,761