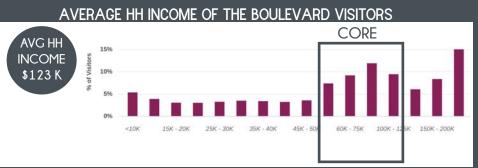

#### WHERE DO OUR CUSTOMERS COME FROM?

| POPULATION    | <b>/</b> | <u>3 MI</u><br>109,536   | <u>5 MI</u><br>294,545   | <u>10 MI</u><br>913,250  |
|---------------|----------|--------------------------|--------------------------|--------------------------|
| HOUSEHOLDS    |          | <u>3 MI</u><br>48,566    | <u>5 MI</u><br>134,287   | <u>10 MI</u><br>402,416  |
| AVG HH INCOME |          | <u>3 MI</u><br>\$139,602 | <u>5 MI</u><br>\$110,482 | <u>10 MI</u><br>\$90,761 |