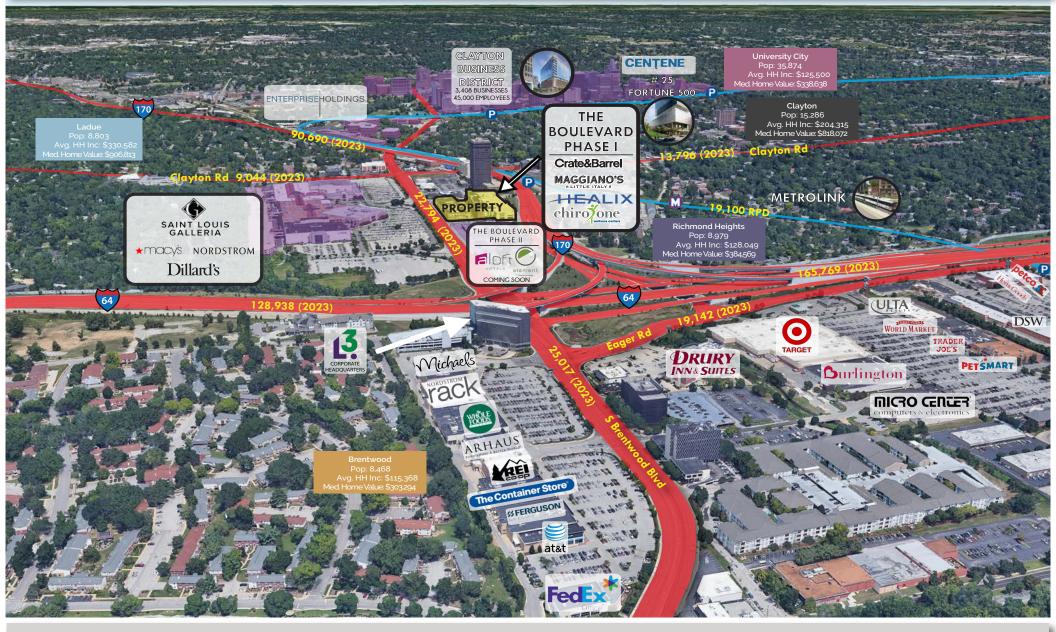

- STRATEGICALLY SITUATED 0.3 MILES FROM INTERSTATES 64 (165,769 VPD) & 170 (90,690 VPD)
- MIXED-USE LIFESTYLE CENTER WITH 74 PRIVATE LUXURY APARTMENTS, UPSCALE BOUTIQUES, POPULAR RESTAURANTS, AND MODERN MEDICAL OFFICE USERS
- \$725 SALES PSF AT ST. LOUIS GALLERIA LOCATED DIRECTLY WEST AND ACROSS THE STREET FROM THE BOULEVARD

## BOULEVARD MARKET AERIAL

PLEASE CONTACT: ALANA MOYLAN L<sup>3</sup> CORPORATION RICK SPECTOR 314.282.9827 (DIRECT)

314.282.9830 (DIRECT) 314.495.5013 (MOBILE) ALANA@L3CORP.NET 314.282.9827 (DIRECT) 314.708.2009 (MOBILE) RICK@L3CORP.NET