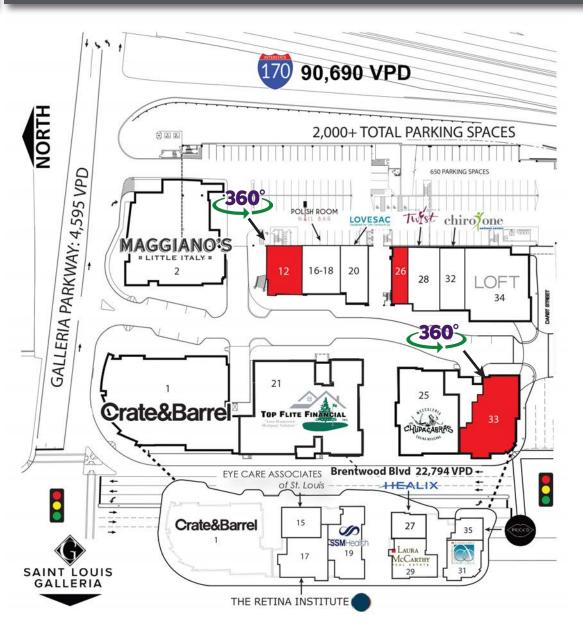

# RETAIL SITE PLAN

PLEASE CONTACT:

ALANA MOYLAN

314.282.9830 (DIRECT)

314.495.5013 (MOBILE) ALANA@L3CORP.NET RICK SPECTOR 314.282.9827 (DIRECT) 314.708.2009 (MOBILE) RICK@L3CORP.NET

L<sup>3</sup> CORPORATION

| S | SUITE | SIZE   | STATUS                     |
|---|-------|--------|----------------------------|
| C | )1    | 35,953 | CRATE & BARREL             |
| С | )2    | 12,324 | MAGGIANO'S LITTLE ITALY    |
| 1 | .2    | 3,000  | AVAILABLE NOW              |
| 1 | .5    | 4,851  | EYE CARE ASSOCIATES        |
| 1 | .6-18 | 2,297  | POLISH ROOM NAIL BAR       |
| 1 | .7    | 3,937  | THE RETINA INSTITUTE       |
| 1 | .9    | 6,128  | SSM HEALTH                 |
| 2 | 20    | 2,180  | LOVESAC                    |
| 2 | 21    | 14,332 | TOP FLITE FINANCIAL        |
| 2 | 25    | 6,947  | LAS CHUPACABRAS            |
| 2 | 26    | 1,380  | AVAILABLE NOW              |
| 2 | 27    | 2,795  | HEALIX                     |
| 2 | 28    | 2,950  | PAINTING WITH A TWIST      |
| 2 | 29    | 4,500  | LAURA MCCARTHY REAL ESTATE |
| 3 | 31    | 3,312  | ORTHODONTIC CONSULTANTS    |
| 3 | 32    | 2,430  | CHIRO ONE                  |
| 3 | 33    | 5,196  | AVAILABLE NOW              |
| 3 | 34    | 6,629  | LOFT                       |
| 3 | 35    | 2,921  | PRICK'D                    |
|   |       |        |                            |