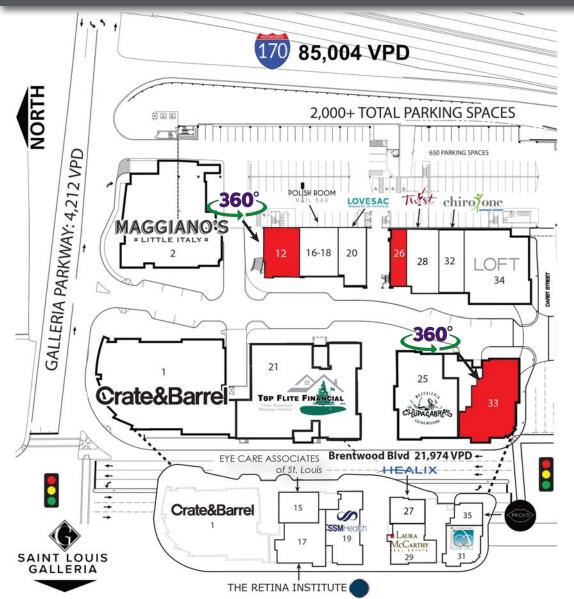

RETAIL SITE PLAN

THE

PLEASE CONTACT:

ALANA MOYLAN

RICK SPECTOR

L<sup>3</sup> CORPORATION

314.282.9830 (DIRECT) 314.495.5013 (MOBILE)

314.282.9827 (DIRECT) 314.708.2009 (MOBILE)

14.495.5013 (MOBILE) 314.708.2009 (MC ALANA@L3CORP.NET RICK@L3CORP.NET

| SUITE | SIZE   | STATUS                     |
|-------|--------|----------------------------|
| 01    | 35,953 | CRATE & BARREL             |
| 02    | 12,324 | MAGGIANO'S LITTLE ITALY    |
| 12    | 3,000  | AVAILABLE NOW              |
| 15    | 4,851  | EYE CARE ASSOCIATES        |
| 16-18 | 2,297  | POLISH ROOM NAIL BAR       |
| 17    | 3,937  | THE RETINA INSTITUTE       |
| 19    | 6,128  | SSM HEALTH                 |
| 20    | 2,180  | LOVESAC                    |
| 21    | 14,332 | TOP FLITE FINANCIAL        |
| 25    | 6,947  | LAS CHUPACABRAS            |
| 26    | 1,380  | AVAILABLE NOW              |
| 27    | 2,795  | HEALIX                     |
| 28    | 2,950  | PAINTING WITH A TWIST      |
| 29    | 4,500  | LAURA MCCARTHY REAL ESTATE |
| 31    | 3,312  | ORTHODONTIC CONSULTANTS    |
| 32    | 2,430  | CHIRO ONE                  |
| 33    | 5,196  | AVALABLE NOW               |
| 34    | 6,629  | LOFT                       |
| 35    | 2,921  | PRICK'D                    |