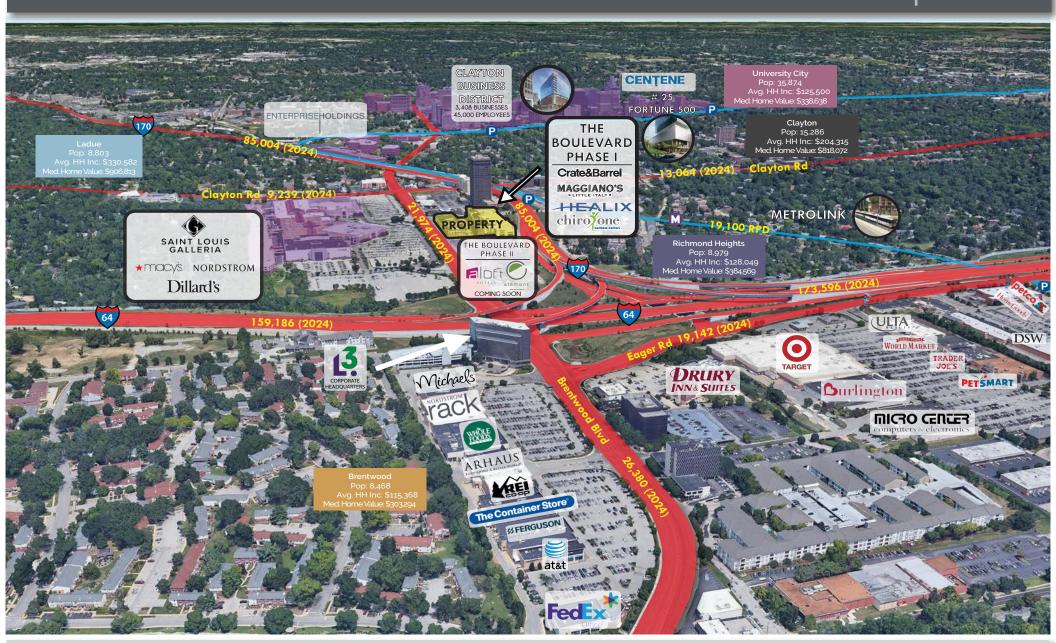

- STRATEGICALLY SITUATED 0.3 MILES FROM INTERSTATES 64 (173,596 VPD) & 170 (85,004 VPD)
- MIXED-USE LIFESTYLE CENTER WITH 74
   PRIVATE LUXURY APARTMENTS, UPSCALE
   BOUTIQUES, POPULAR RESTAURANTS, AND
   MODERN MEDICAL OFFICE USERS
- \$725 SALES PSF AT ST. LOUIS GALLERIA LOCATED DIRECTLY WEST AND ACROSS THE STREET FROM THE BOULEVARD

## BOULEVARD

MARKET AERIAL

PLEASE CONTACT:

ALANA MOYLAN

314.282.9830 (DIRECT) 314.495.5013 (MOBILE) ALANA@L3CORP.NET L<sup>3</sup> CORPORATION

RICK SPECTOR

314.282.9827 (DIRECT) 314.708.2009 (MOBILE) RICK@L3CORP.NET