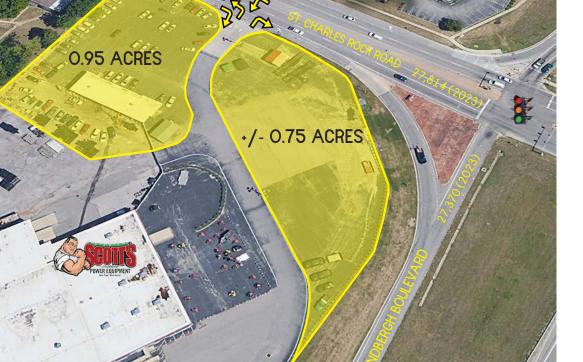

#### VIEW & DOWNLOAD: DEMO REPORT

- NEARLY 55,000 (COMBINED) CARS PER DAY AT THE INTERSECTION
- +/- 0.75 ACRES AT THE HARD CORNER WITH AN ADDITIONAL 0.95 AC AVAILABLE
- ZONED B-4 "GENERAL COMMERCIAL"
- SCOTT'S POWERSPORTS WILL REMAIN IN THEIR CURRENT BUILDING
- BEST VISIBILITY IN BRIDGETON
- FULL ACCESS ONTO ST. CHARLES ROCK ROAD