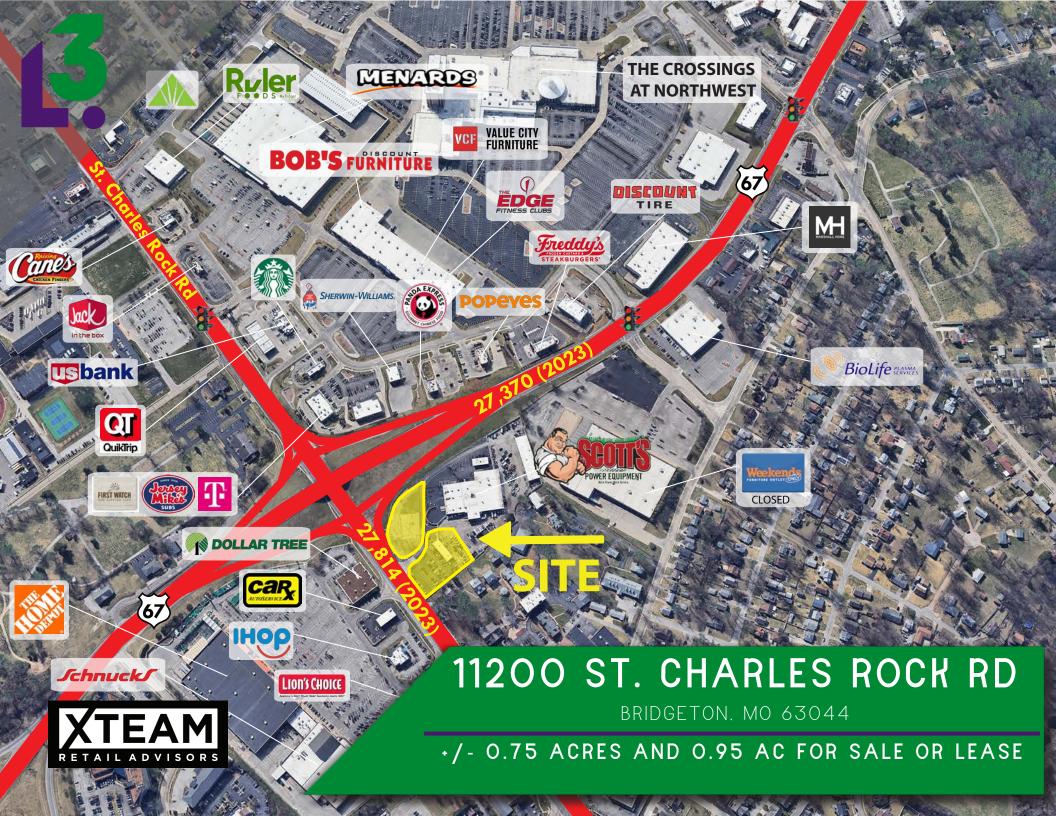

# 11200 ST CHARLES ROCK RD

#### VIEW & DOWNLOAD: DEMO REPORT

- NEARLY 55,000 (COMBINED) CARS PER DAY AT THE INTERSECTION
- +/- 0.75 ACRES AT THE HARD CORNER WITH AN ADDITIONAL 0.95 AC AVAILABLE
- ZONED B-4 "GENERAL COMMERCIAL"
- SCOTT'S POWERSPORTS WILL REMAIN IN THEIR CURRENT BUILDING
- BEST VISIBILITY IN BRIDGETON
- FULL ACCESS ONTO ST. CHARLES ROCK ROAD