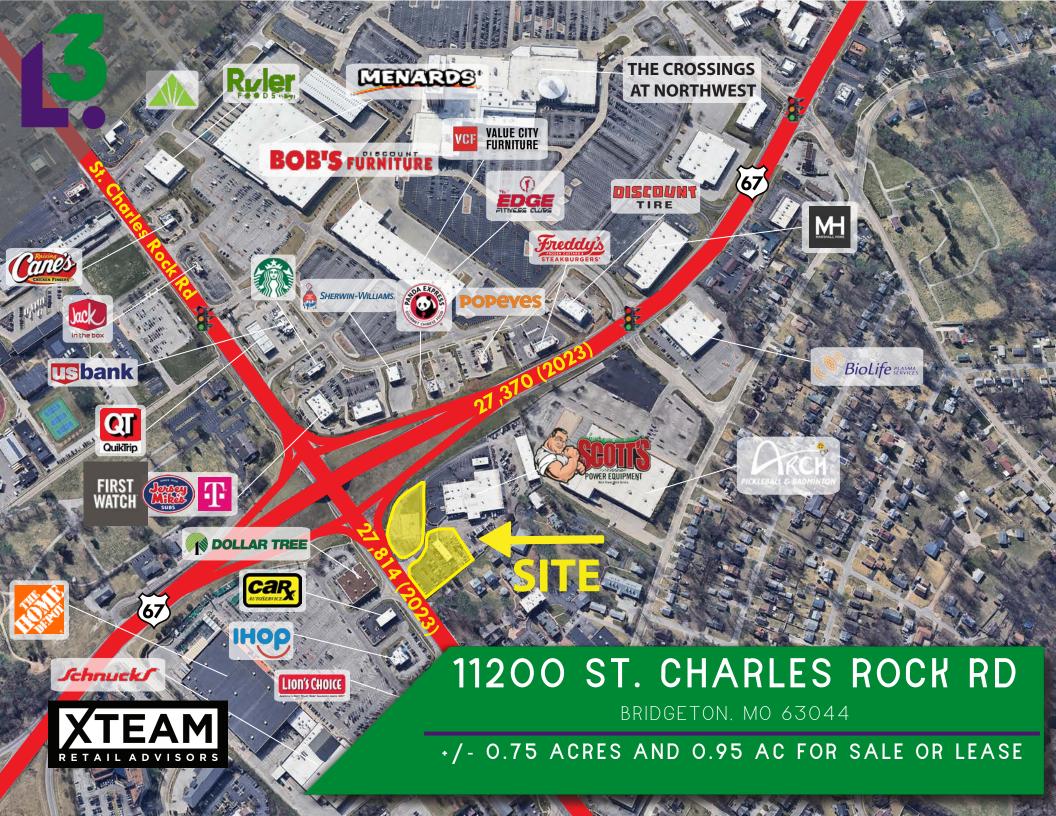

# 11200 ST CHARLES ROCK RD

#### VIEW & DOWNLOAD: DEMO REPORT

- NEARLY 55,000 (COMBINED) CARS PER DAY AT THE INTERSECTION
- +/- 0.75 ACRES AT THE HARD CORNER WITH AN ADDITIONAL 0.95 AC AVAILABLE
- ZONED B-4 "GENERAL COMMERCIAL"
- SCOTT'S POWERSPORTS WILL REMAIN IN THEIR CURRENT BUILDING
- BEST VISIBILITY IN BRIDGETON
- FULL ACCESS ONTO ST. CHARLES ROCK ROAD