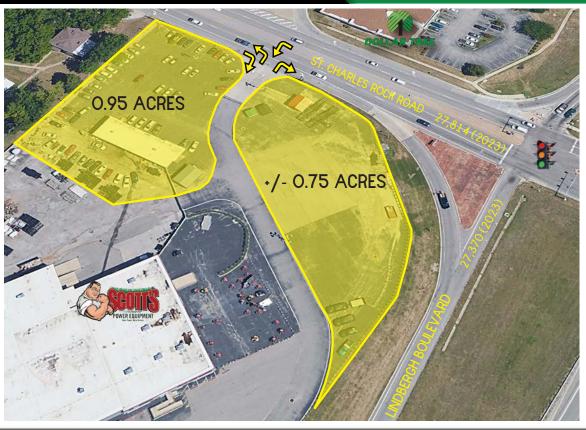

#### VIEW & DOWNLOAD: DEMO REPORT

- NEARLY 55,000 (COMBINED) CARS PER DAY AT THE INTERSECTION
- +/- 0.75 ACRES AT THE HARD CORNER WITH AN ADDITIONAL 0.95 AC AVAILABLE
- ZONED B-4 "GENERAL COMMERCIAL"
- SCOTT'S POWERSPORTS WILL REMAIN IN THEIR CURRENT BUILDING
- BEST VISIBILITY IN BRIDGETON
- FULL ACCESS ONTO ST. CHARLES ROCK ROAD