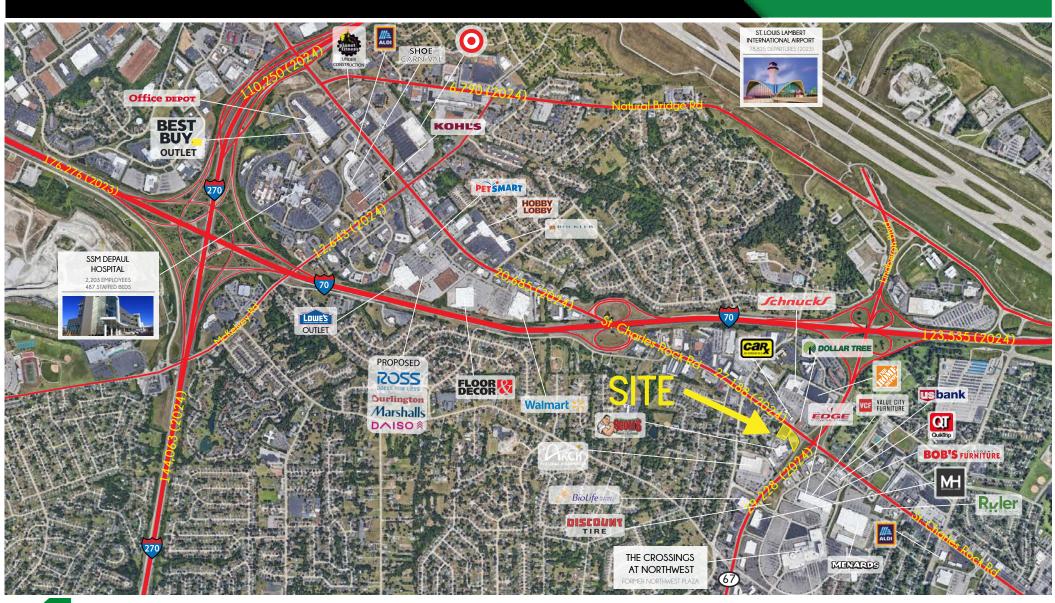

|  |
| 1 MILE     | 1 MILE     | 1 MILE           |  |
| 7,919      | 3,301      | \$82,502         |  |
| 3 MILES    | 3 MILES    | 3 MILES          |  |
| 62,698     | 26,535     | \$68,794         |  |
| 5 MILES    | 5 MILES    | 5 MILES          |  |
| 166,697    | 71,207     | \$74,581         |  |

# VIEW & DOWNLOAD:

#### **DEMO REPORT**



- OVER 56,000 (COMBINED) CARS PER DAY AT THE INTERSECTION
- +/- 0.75 ACRES AT THE HARD CORNER WITH AN ADDITIONAL 0.95 AC AVAILABLE
- ZONED B-4 "GENERAL COMMERCIAL"
- SCOTT'S POWERSPORTS WILL REMAIN IN THEIR CURRENT BUILDING
- BEST VISIBILITY IN BRIDGETON
- FULL ACCESS ONTO ST. CHARLES ROCK ROAD

L<sup>3</sup> CORPORATION RICK SPECTOR

314.282.9827 (DIRECT) 314.708.2009 (MOBILE)

RICK@L3CORP.NET

### MARKET AERIAL

11200 ST CHARLES ROCK RD