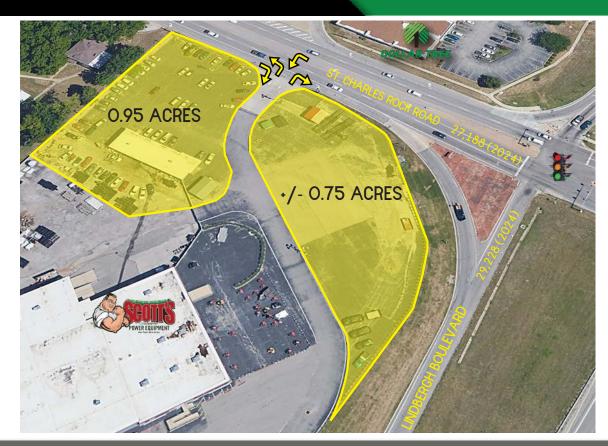

#### SITE PLAN & DEMOGRAPHICS

#### **DEMO REPORT**

- OVER 56,000 (COMBINED) CARS PER DAY AT THE INTERSECTION
- +/- 0.75 ACRES AT THE HARD CORNER WITH AN ADDITIONAL 0.95 AC AVAILABLE
- ZONED B-4 "GENERAL COMMERCIAL"
- SCOTT'S POWERSPORTS WILL REMAIN IN THEIR CURRENT BUILDING
- BEST VISIBILITY IN BRIDGETON
- FULL ACCESS ONTO ST. CHARLES ROCK ROAD