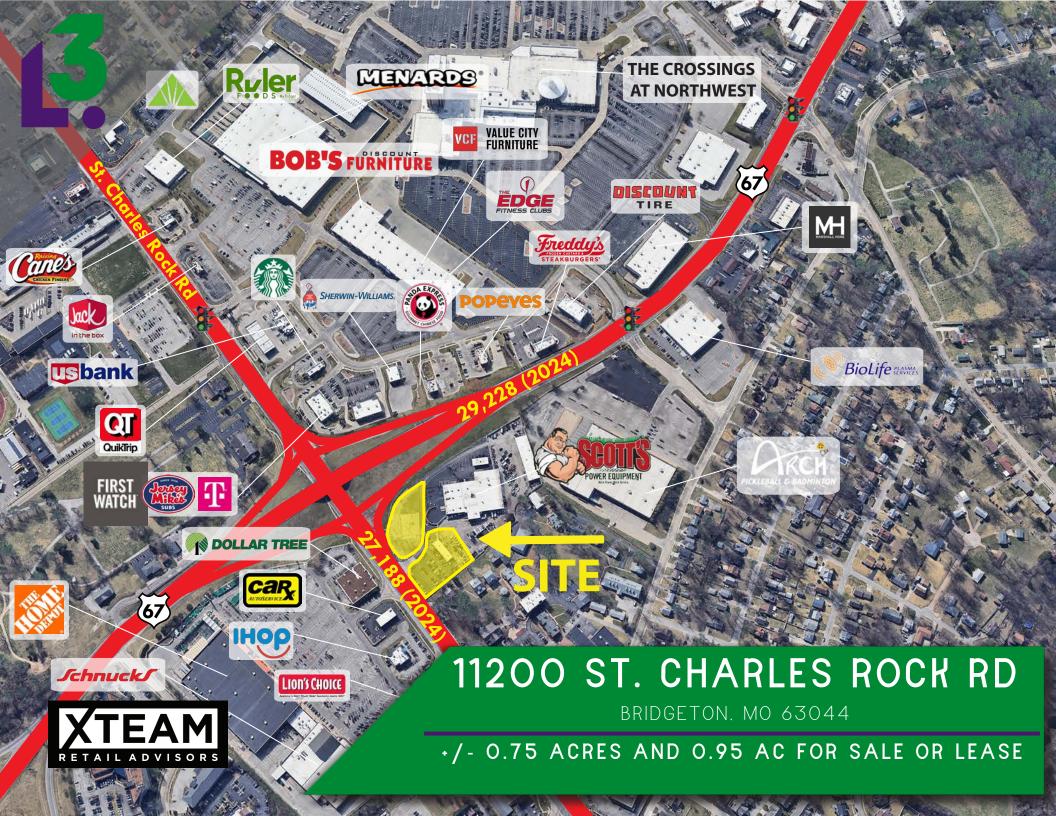

#### **DEMO REPORT**

- OVER 56,000 (COMBINED) CARS PER DAY AT THE INTERSECTION
- +/- 0.75 ACRES AT THE HARD CORNER WITH AN ADDITIONAL 0.95 AC AVAILABLE
- ZONED B-4 "GENERAL COMMERCIAL"
- SCOTT'S POWERSPORTS WILL REMAIN IN THEIR CURRENT BUILDING
- BEST VISIBILITY IN BRIDGETON
- FULL ACCESS ONTO ST. CHARLES ROCK ROAD

### MARKET AERIAL

11200 ST CHARLES ROCK RD