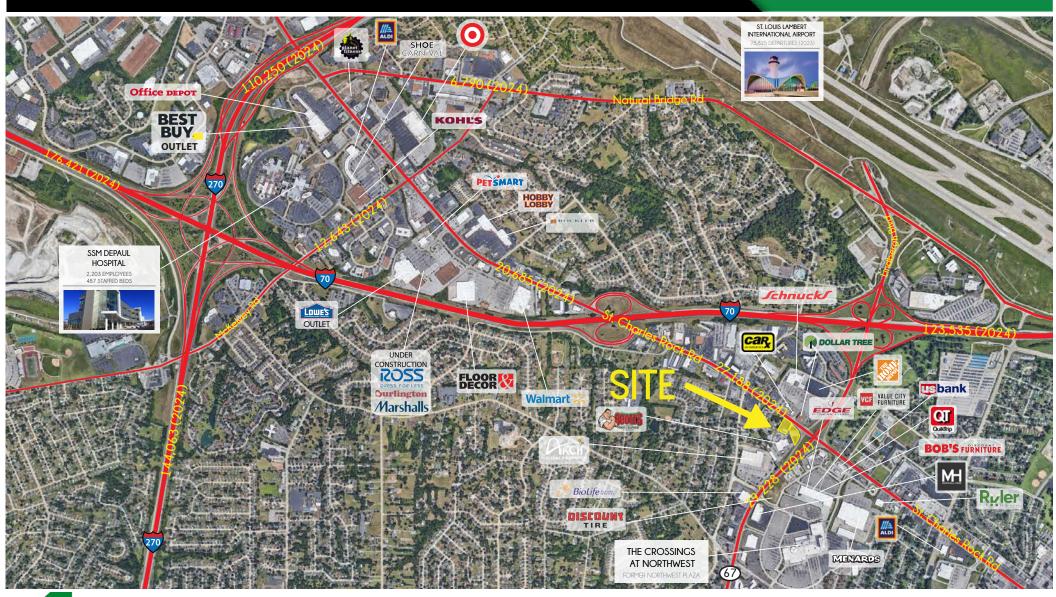

### 11200 ST CHARLES ROCK RD

MARKET AERIAL

L<sup>3</sup> CORPORATION
RICK SPECTOR
314.282.9827 (DIRECT)
314.708.2009 (MOBILE)

RICK@L3CORP.NET