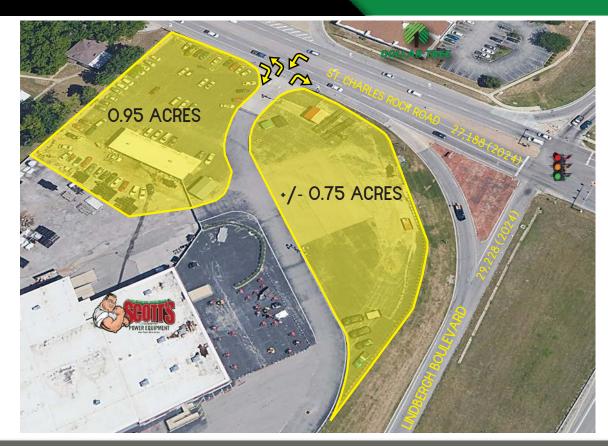

### SITE PLAN & DEMOGRAPHICS

#### **DEMO REPORT**

- OVER 56,000 (COMBINED) CARS PER DAY AT THE INTERSECTION
- +/- 0.75 ACRES AT THE HARD CORNER WITH AN ADDITIONAL 0.95 AC AVAILABLE
- ZONED B-4 "GENERAL COMMERCIAL"
- SCOTT'S POWERSPORTS WILL REMAIN IN THEIR CURRENT BUILDING
- BEST VISIBILITY IN BRIDGETON
- FULL ACCESS ONTO ST. CHARLES ROCK ROAD