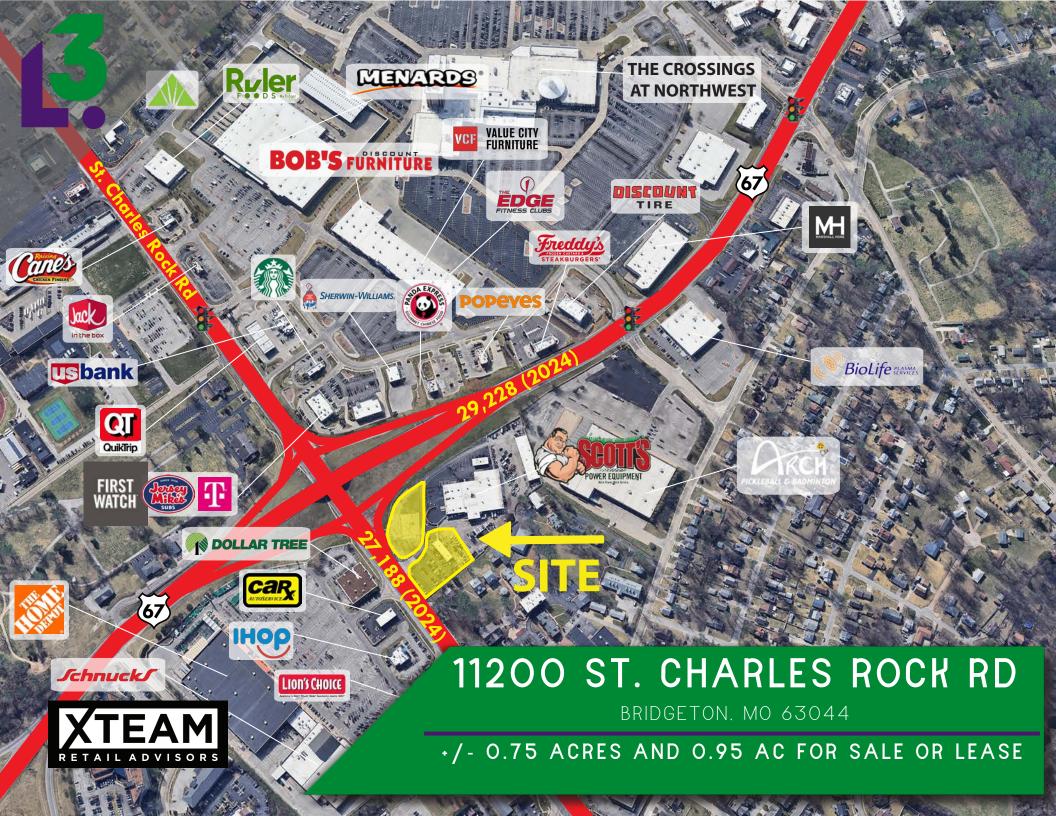

#### **DEMO REPORT**

- OVER 56,000 (COMBINED) CARS PER DAY AT THE INTERSECTION
- +/- 0.75 ACRES AT THE HARD CORNER WITH AN ADDITIONAL 0.95 AC AVAILABLE
- ZONED B-4 "GENERAL COMMERCIAL"
- SCOTT'S POWERSPORTS WILL REMAIN IN THEIR CURRENT BUILDING
- BEST VISIBILITY IN BRIDGETON
- FULL ACCESS ONTO ST. CHARLES ROCK ROAD

### 11200 ST CHARLES ROCK RD

MARKET AERIAL

L<sup>3</sup> CORPORATION
RICK SPECTOR
314.282.9827 (DIRECT)
314.708.2009 (MOBILE)

RICK@L3CORP.NET