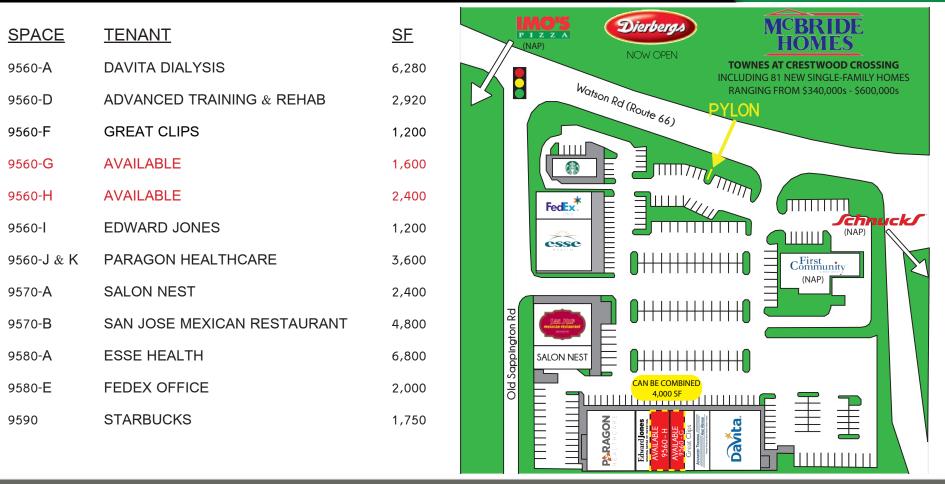

### SITE PLAN

 PLEASE CONTACT:
 L<sup>3</sup>

 ALANA MOYLAN
 314.282.9830 (DIRECT)
 3

 314.495.5013 (MOBILE)
 31

 ALANA@L3CORP.NET
 3

L<sup>3</sup> CORPORATION RICK SPECTOR 314.282.9827 (DIRECT) 314.708.2009 (MOBILE) RICK@L3CORP.NET

- GREAT VISIBILITY FROM WATSON ROAD (19,189 VPD)
- SHARED SIGNALIZED ACCESS WITH NEW DIERBERGS DEVELOPMENT HOME TO NEW TENANTS CRUMBL COOKIES, CLUB PILATES, AND MORE
- ACROSS THE STREET FROM MCBRIDE'S NEW CRESTWOOD NEIGHBORHOOD WITH A TOTAL OF 81 SINGLE-FAMILY HOMES
- NEARBY NATIONAL RETAILERS INCLUDE SCHNUCKS, PLANET FITNESS, ALDI AND KOHLS
- PYLON SIGNAGE AVAILABLE