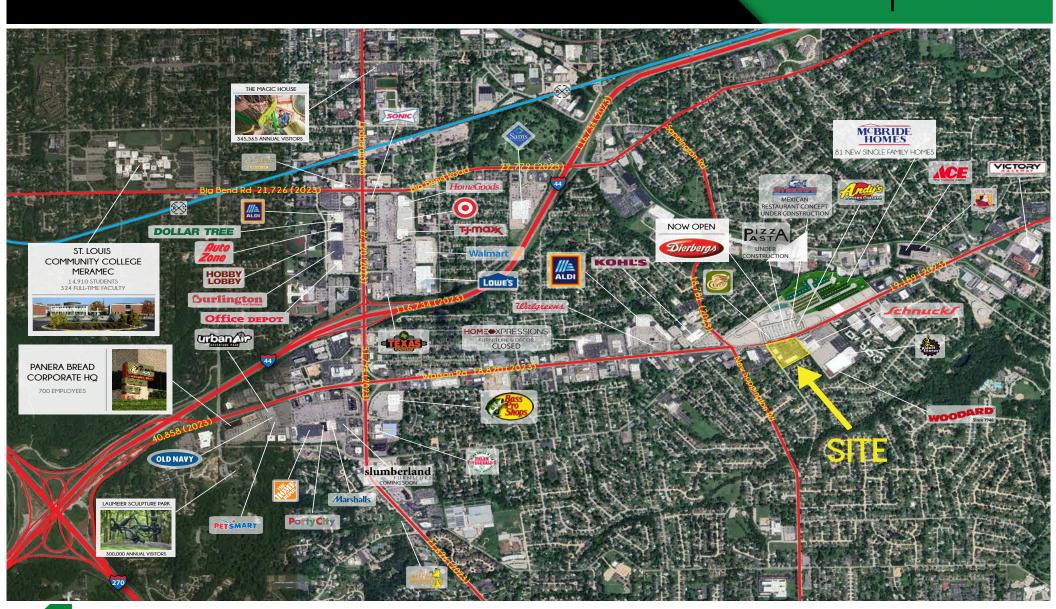

MARKET AERIAL

PLEASE CONTACT:
ALANA MOYLAN
314.282.9830 (DIRECT)
314.495.5013 (MOBILE)
ALANA@L3CORP.NET

L<sup>3</sup> CORPORATION
RICK SPECTOR
314.282.9827 (DIRECT)
314.708.2009 (MOBILE)
RICK@L3CORP.NET

- GREAT VISIBILITY FROM WATSON ROAD (19,189 VPD)
- SHARED SIGNALIZED ACCESS WITH NEW DIERBERGS DEVELOPMENT HOME TO NEW TENANTS CRUMBL COOKIES, CLUB
  PILATES, AND ANDY'S FROZEN CUSTARD. KATIE'S PIZZA & PASTA AND A NEW SYBERG'S MEXICAN RESTAURANT
  CONCEPT ARE BOTH UNDER CONSTRUCTION
- ACROSS THE STREET FROM MCBRIDE'S NEW CRESTWOOD NEIGHBORHOOD WITH A TOTAL OF 81 SINGLE-FAMILY HOMES
- NEARBY NATIONAL RETAILERS INCLUDE SCHNUCKS, PLANET FITNESS, ALDI AND KOHLS
- PYLON SIGNAGE AVAILABLE