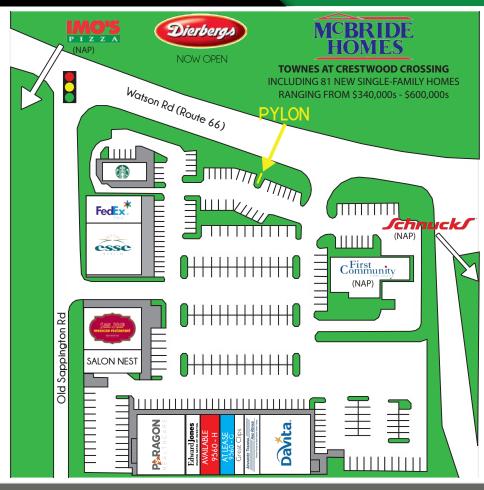

RICK@L3CORP.NET

L<sup>3</sup> CORPORATION

| <u>SPACE</u>   | <u>TENANT</u>               | <u>SF</u> |
|----------------|-----------------------------|-----------|
| 9560-A         | DAVITA DIALYSIS             | 6,280     |
| 9560-D         | ADVANCED TRAINING & REHAB   | 2,920     |
| 9560-F         | GREAT CLIPS                 | 1,200     |
| 9560- <b>G</b> | AT LEASE                    | 1,600     |
| 9560-H         | AVAILABLE                   | 2,400     |
| 9560-l         | EDWARD JONES                | 1,200     |
| 9560-J & K     | PARAGON HEALTHCARE          | 3,600     |
| 9570-A         | SALON NEST                  | 2,400     |
| 9570-B         | SAN JOSE MEXICAN RESTAURANT | 4,800     |
| 9580-A         | ESSE HEALTH                 | 6,800     |
| 9580-E         | FEDEX OFFICE                | 2,000     |
| 9590           | STARBUCKS                   | 1,750     |

- GREAT VISIBILITY FROM WATSON ROAD (19,189 VPD)
- SHARED SIGNALIZED ACCESS WITH NEW DIERBERGS DEVELOPMENT HOME TO NEW TENANTS CRUMBL COOKIES, CLUB
  PILATES, AND ANDY'S FROZEN CUSTARD. KATIE'S PIZZA & PASTA AND A NEW SYBERG'S MEXICAN RESTAURANT
  CONCEPT ARE BOTH UNDER CONSTRUCTION
- ACROSS THE STREET FROM MCBRIDE'S NEW CRESTWOOD NEIGHBORHOOD WITH A TOTAL OF 81 SINGLE-FAMILY HOMES
- NEARBY NATIONAL RETAILERS INCLUDE SCHNUCKS, PLANET FITNESS, ALDI AND KOHLS
- PYLON SIGNAGE AVAILABLE