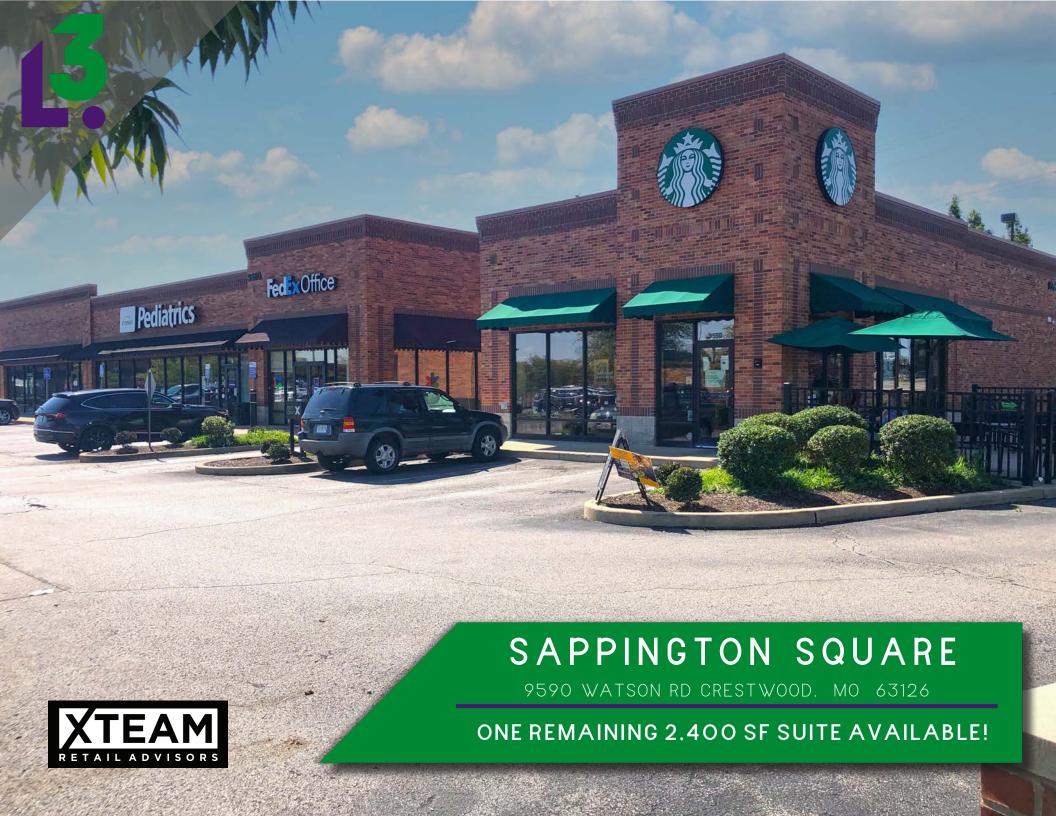

RICK@L3CORP.NET

L<sup>3</sup> CORPORATION

| <u>SPACE</u>   | TENANT                      | <u>SF</u> |
|----------------|-----------------------------|-----------|
| 9560-A         | DAVITA DIALYSIS             | 6,280     |
| 9560-D         | ADVANCED TRAINING & REHAB   | 2,920     |
| 9560-F         | GREAT CLIPS                 | 1,200     |
| 9560- <b>G</b> | AT LEASE                    | 1,600     |
| 9560-H         | AVAILABLE                   | 2,400     |
| 9560-l         | EDWARD JONES                | 1,200     |
| 9560-J & K     | PARAGON HEALTHCARE          | 3,600     |
| 9570- <b>A</b> | SALON NEST                  | 2,400     |
| 9570-B         | SAN JOSE MEXICAN RESTAURANT | 4,800     |
| 9580- <b>A</b> | ESSE HEALTH                 | 6,800     |
| 9580-E         | FEDEX OFFICE                | 2,000     |
| 9590           | STARBUCKS                   | 1,750     |

- GREAT VISIBILITY FROM WATSON ROAD (19,189 VPD)
- SHARED SIGNALIZED ACCESS WITH NEW DIERBERGS DEVELOPMENT HOME TO NEW TENANTS CRUMBL COOKIES, CLUB
  PILATES, AND ANDY'S FROZEN CUSTARD. KATIE'S PIZZA & PASTA AND A NEW SYBERG'S MEXICAN RESTAURANT
  CONCEPT ARE BOTH UNDER CONSTRUCTION
- ACROSS THE STREET FROM MCBRIDE'S NEW CRESTWOOD NEIGHBORHOOD WITH A TOTAL OF 81 SINGLE-FAMILY HOMES
- NEARBY NATIONAL RETAILERS INCLUDE SCHNUCKS, PLANET FITNESS, ALDI AND KOHLS
- PYLON SIGNAGE AVAILABLE