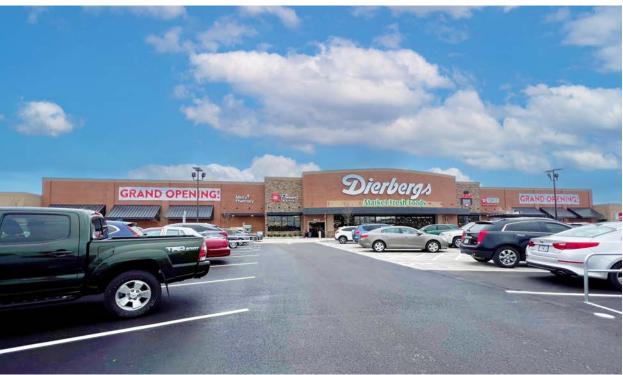

- GREAT VISIBILITY FROM WATSON ROAD (19,189 VPD)
- SHARED SIGNALIZED ACCESS WITH NEW DIERBERGS DEVELOPMENT HOME TO NEW TENANTS CRUMBL COOKIES, CLUB
  PILATES, AND ANDY'S FROZEN CUSTARD. KATIE'S PIZZA & PASTA AND A NEW SYBERG'S MEXICAN RESTAURANT
  CONCEPT ARE BOTH UNDER CONSTRUCTION
- ACROSS THE STREET FROM MCBRIDE'S NEW CRESTWOOD NEIGHBORHOOD WITH A TOTAL OF 81 SINGLE-FAMILY HOMES
- NEARBY NATIONAL RETAILERS INCLUDE SCHNUCKS, PLANET FITNESS, ALDI AND KOHLS
- PYLON SIGNAGE AVAILABLE

PICTURES

PLEASE CONTACT:
ALANA MOYLAN

314.282.9830 (DIRECT) 314.495.5013 (MOBILE) ALANA@L3CORP.NET

L<sup>3</sup> CORPORATION
RICK SPECTOR
314.282.9827 (DIRECT)

314.708.2009 (MOBILE)

RICK@L3CORP.NET

The information in this flyer has been obtained from sources believed reliable. While we do not doubt its accuracy, we have not verified it and make no guarantee about it. It is your responsibility to independently confirm its accuracy and completeness. Any projections, opinions, assumptions or estimates used are for example only and do not represent the current or future performance of the property. The value of this transaction to you depends on tax and other factors which should be evaluated by your tax, financial and legal advisors. You and your advisors should conduct a careful, independent investigation of the property to determine to your satisfaction the suitability of the property for your needs.