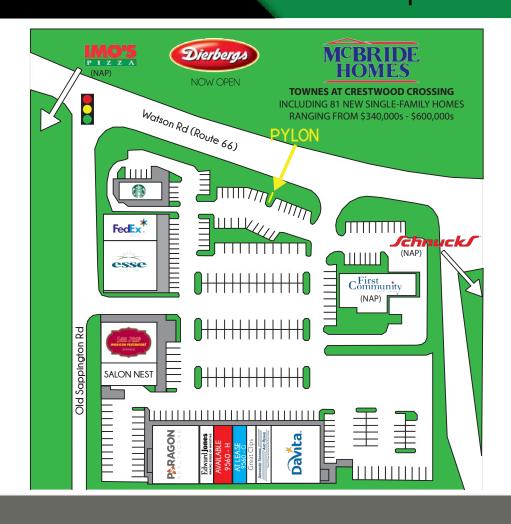

RICK@L3CORP.NET

L<sup>3</sup> CORPORATION

| <u>SPACE</u>   | TENANT                      | <u>SF</u> |
|----------------|-----------------------------|-----------|
| 9560-A         | DAVITA DIALYSIS             | 6,280     |
| 9560-D         | ADVANCED TRAINING & REHAB   | 2,920     |
| 9560-F         | GREAT CLIPS                 | 1,200     |
| 9560- <b>G</b> | AT LEASE                    | 1,600     |
| 9560-H         | AVAILABLE                   | 2,400     |
| 9560-l         | EDWARD JONES                | 1,200     |
| 9560-J & K     | PARAGON HEALTHCARE          | 3,600     |
| 9570- <b>A</b> | SALON NEST                  | 2,400     |
| 9570-B         | SAN JOSE MEXICAN RESTAURANT | 4,800     |
| 9580- <b>A</b> | ESSE HEALTH                 | 6,800     |
| 9580-E         | FEDEX OFFICE                | 2,000     |
| 9590           | STARBUCKS                   | 1,750     |

- GREAT VISIBILITY FROM WATSON ROAD (19,189 VPD)
- SHARED SIGNALIZED ACCESS WITH NEW DIERBERGS DEVELOPMENT HOME TO NEW TENANTS CRUMBL COOKIES, CLUB
  PILATES, AND ANDY'S FROZEN CUSTARD. KATIE'S PIZZA & PASTA AND A NEW SYBERG'S MEXICAN RESTAURANT
  CONCEPT ARE BOTH UNDER CONSTRUCTION
- ACROSS THE STREET FROM MCBRIDE'S NEW CRESTWOOD NEIGHBORHOOD WITH A TOTAL OF 81 SINGLE-FAMILY HOMES
- NEARBY NATIONAL RETAILERS INCLUDE SCHNUCKS, PLANET FITNESS, ALDI AND KOHLS
- PYLON SIGNAGE AVAILABLE