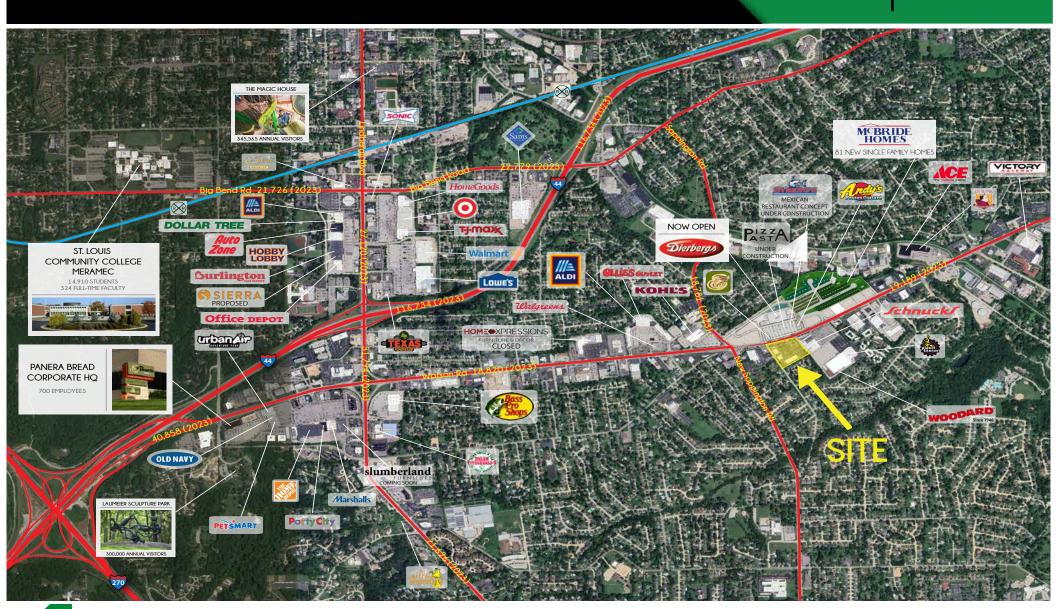

MARKET AERIAL

PLEASE CONTACT:
ALANA MOYLAN
314.282.9830 (DIRECT)
314.495.5013 (MOBILE)
ALANA@L3CORP.NET

L<sup>3</sup> CORPORATION
RICK SPECTOR
314.282.9827 (DIRECT)
314.708.2009 (MOBILE)
RICK@L3CORP.NET

- GREAT VISIBILITY FROM WATSON ROAD (19,189 VPD)
- SHARED SIGNALIZED ACCESS WITH NEW DIERBERGS DEVELOPMENT HOME TO NEW TENANTS CRUMBL COOKIES, CLUB
  PILATES, AND ANDY'S FROZEN CUSTARD. KATIE'S PIZZA & PASTA AND A NEW SYBERG'S MEXICAN RESTAURANT
  CONCEPT ARE BOTH UNDER CONSTRUCTION
- ACROSS THE STREET FROM MCBRIDE'S NEW CRESTWOOD NEIGHBORHOOD WITH A TOTAL OF 81 SINGLE-FAMILY HOMES
- NEARBY NATIONAL RETAILERS INCLUDE SCHNUCKS, PLANET FITNESS, ALDI AND KOHLS
- PYLON SIGNAGE AVAILABLE