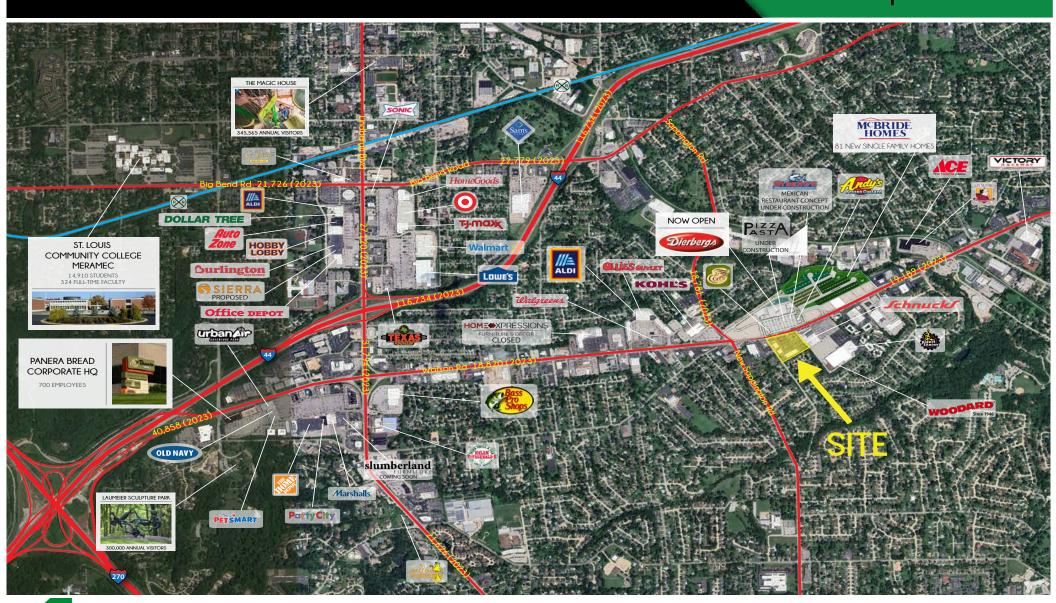

MARKET AERIAL

PLEASE CONTACT:
ALANA MOYLAN
314.282.9830 (DIRECT)
314.495.5013 (MOBILE)
ALANA@L3CORP.NET

L<sup>3</sup> CORPORATION
RICK SPECTOR
314.282.9827 (DIRECT)
314.708.2009 (MOBILE)
RICK@L3CORP.NET

- GREAT VISIBILITY FROM WATSON ROAD (19,189 VPD)
- SHARED SIGNALIZED ACCESS WITH NEW DIERBERGS DEVELOPMENT HOME TO NEW TENANTS CRUMBL COOKIES, CLUB
  PILATES, AND ANDY'S FROZEN CUSTARD. KATIE'S PIZZA & PASTA AND A NEW SYBERG'S MEXICAN RESTAURANT
  CONCEPT ARE BOTH UNDER CONSTRUCTION
- ACROSS THE STREET FROM MCBRIDE'S NEW CRESTWOOD NEIGHBORHOOD WITH A TOTAL OF 81 SINGLE-FAMILY HOMES
- NEARBY NATIONAL RETAILERS INCLUDE SCHNUCKS, PLANET FITNESS, ALDI AND KOHLS
- PYLON SIGNAGE AVAILABLE