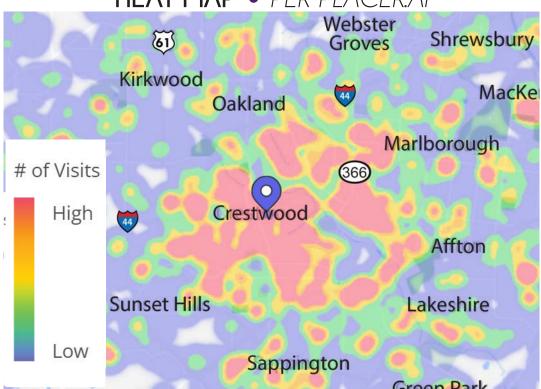

### **VISIT METRICS**

DEC 1<sup>st</sup>, 2023 - NOV 30<sup>th</sup>, 2024 • DATA PROVIDED BY PLACER

**VISITORS** VISIT FREQUENCY AVG. DWELL TIME

VISITS/YEAR

442.7 K 117.1 K

3.81

**39 MIN** 

#### **HEAT MAP** • PER PLACERAI