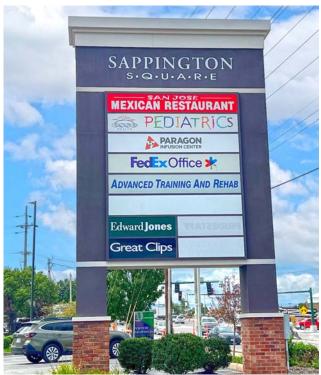

RICK@L3CORP.NET

L<sup>3</sup> CORPORATION

| <u>SPACE</u>   | TENANT                      | <u>SF</u> |
|----------------|-----------------------------|-----------|
| 9560-A         | DAVITA DIALYSIS             | 6,280     |
| 9560-D         | ADVANCED TRAINING & REHAB   | 2,920     |
| 9560-F         | GREAT CLIPS                 | 1,200     |
| 9560- <b>G</b> | AT LEASE                    | 1,600     |
| 9560-H         | AVAILABLE                   | 2,400     |
| 9560-l         | EDWARD JONES                | 1,200     |
| 9560-J & K     | PARAGON HEALTHCARE          | 3,600     |
| 9570- <b>A</b> | SALON NEST                  | 2,400     |
| 9570-B         | SAN JOSE MEXICAN RESTAURANT | 4,800     |
| 9580- <b>A</b> | ESSE HEALTH                 | 6,800     |
| 9580-E         | FEDEX OFFICE                | 2,000     |
| 9590           | STARBUCKS                   | 1,750     |