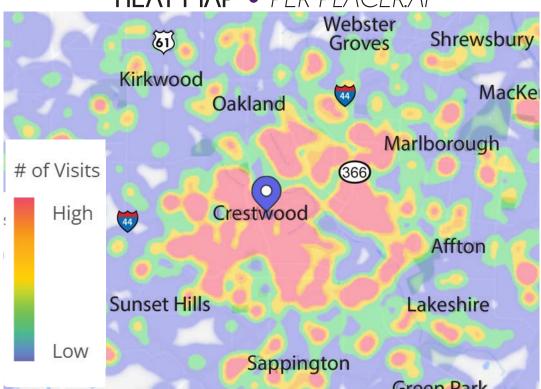

#### **VISIT METRICS**

DEC 1<sup>st</sup>, 2023 - NOV 30<sup>th</sup>, 2024 • DATA PROVIDED BY PLACER

**VISITORS** VISIT FREQUENCY AVG. DWELL TIME

VISITS/YEAR

442.7 K 117.1 K

3.81

**39 MIN** 

#### **HEAT MAP** • PER PLACERAI