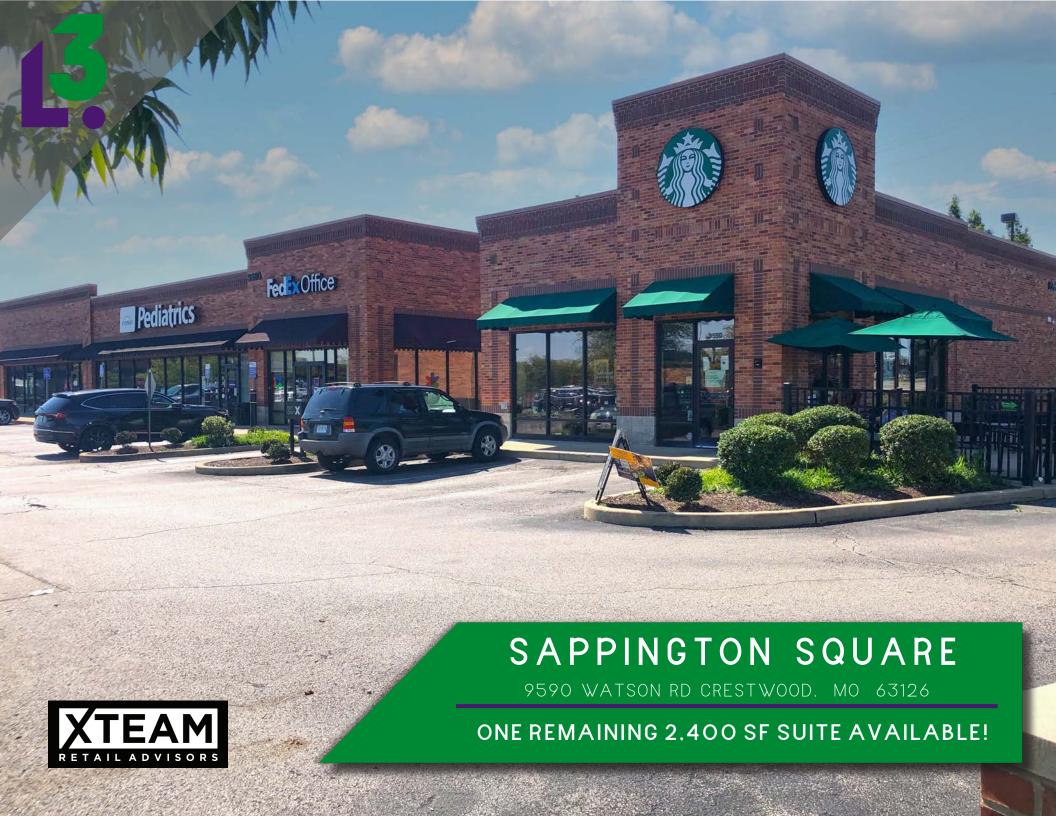

RICK@L3CORP.NET

L<sup>3</sup> CORPORATION

| <u>SPACE</u>   | TENANT                      | <u>SF</u> |
|----------------|-----------------------------|-----------|
| 9560-A         | DAVITA DIALYSIS             | 6,280     |
| 9560-D         | ADVANCED TRAINING & REHAB   | 2,920     |
| 9560-F         | GREAT CLIPS                 | 1,200     |
| 9560- <b>G</b> | AT LEASE                    | 1,600     |
| 9560-H         | AVAILABLE                   | 2,400     |
| 9560-l         | EDWARD JONES                | 1,200     |
| 9560-J & K     | PARAGON HEALTHCARE          | 3,600     |
| 9570- <b>A</b> | SALON NEST                  | 2,400     |
| 9570-B         | SAN JOSE MEXICAN RESTAURANT | 4,800     |
| 9580- <b>A</b> | ESSE HEALTH                 | 6,800     |
| 9580-E         | FEDEX OFFICE                | 2,000     |
| 9590           | STARBUCKS                   | 1,750     |