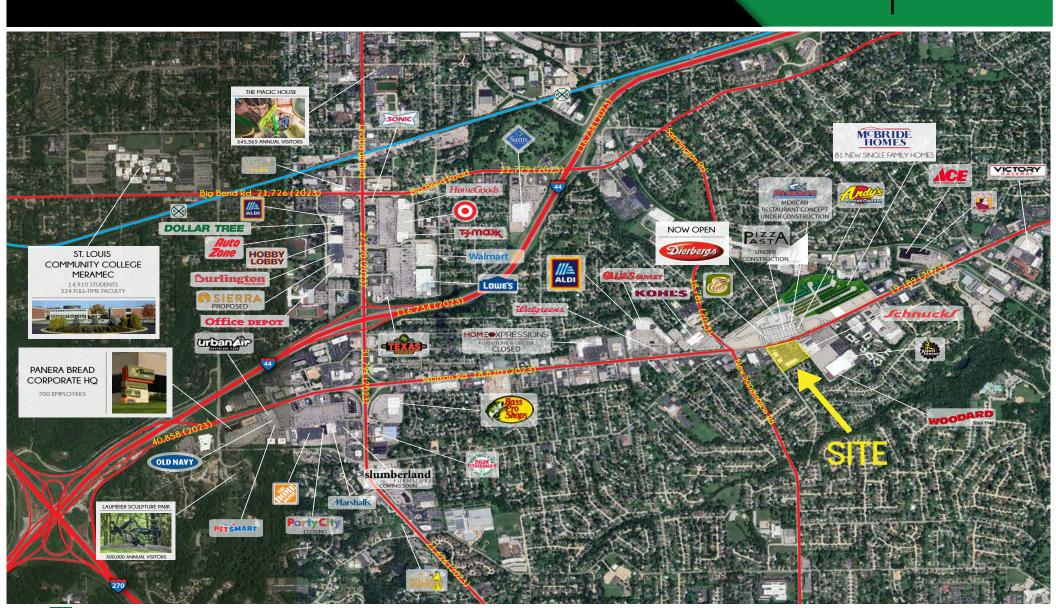

- GREAT VISIBILITY FROM WATSON ROAD (19,189 VPD)
- SHARED SIGNALIZED ACCESS WITH NEW DIERBERGS DEVELOPMENT HOME TO NEW TENANTS CRUMBL COOKIES, CLUB
  PILATES, AND ANDY'S FROZEN CUSTARD. KATIE'S PIZZA & PASTA AND A NEW SYBERG'S MEXICAN RESTAURANT
  CONCEPT ARE BOTH UNDER CONSTRUCTION
- ACROSS THE STREET FROM MCBRIDE'S NEW CRESTWOOD NEIGHBORHOOD WITH A TOTAL OF 81 SINGLE-FAMILY HOMES
- NEARBY NATIONAL RETAILERS INCLUDE SCHNUCKS, PLANET FITNESS, ALDI AND KOHLS
- PYLON SIGNAGE AVAILABLE