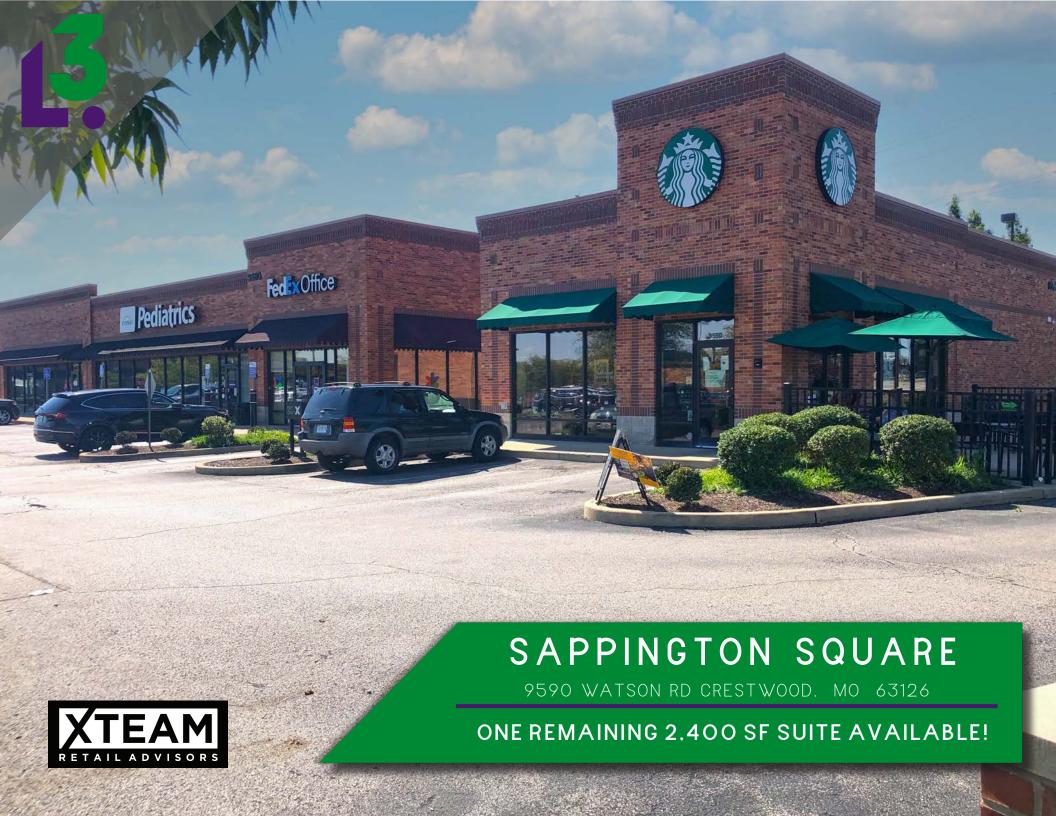

| <u>SPACE</u>   | TENANT                      | <u>SF</u> |
|----------------|-----------------------------|-----------|
| 9560-A         | DAVITA DIALYSIS             | 6,280     |
| 9560-D         | ADVANCED TRAINING & REHAB   | 2,920     |
| 9560-F         | GREAT CLIPS                 | 1,200     |
| 9560- <b>G</b> | AT LEASE                    | 1,600     |
| 9560-H         | AVAILABLE                   | 2,400     |
| 9560-l         | EDWARD JONES                | 1,200     |
| 9560-J & K     | PARAGON HEALTHCARE          | 3,600     |
| 9570-A         | SALON NEST                  | 2,400     |
| 9570-B         | SAN JOSE MEXICAN RESTAURANT | 4,800     |
| 9580-A         | ESSE HEALTH                 | 6,800     |
| 9580-E         | FEDEX OFFICE                | 2,000     |
| 9590           | STARBUCKS                   | 1,750     |

- GREAT VISIBILITY FROM WATSON ROAD (19,189 VPD)
- SHARED SIGNALIZED ACCESS WITH NEW DIERBERGS DEVELOPMENT HOME TO NEW TENANTS CRUMBL COOKIES, CLUB
  PILATES, AND ANDY'S FROZEN CUSTARD. KATIE'S PIZZA & PASTA AND A NEW SYBERG'S MEXICAN RESTAURANT
  CONCEPT ARE BOTH UNDER CONSTRUCTION
- ACROSS THE STREET FROM MCBRIDE'S NEW CRESTWOOD NEIGHBORHOOD WITH A TOTAL OF 81 SINGLE-FAMILY HOMES
- NEARBY NATIONAL RETAILERS INCLUDE SCHNUCKS, PLANET FITNESS, ALDI AND KOHLS
- PYLON SIGNAGE AVAILABLE