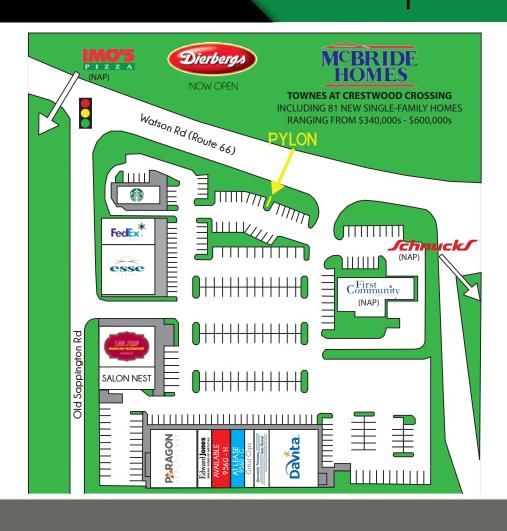

| <u>SPACE</u>   | TENANT                      | <u>SF</u> |
|----------------|-----------------------------|-----------|
| 9560-A         | DAVITA DIALYSIS             | 6,280     |
| 9560-D         | ADVANCED TRAINING & REHAB   | 2,920     |
| 9560-F         | GREAT CLIPS                 | 1,200     |
| 9560- <b>G</b> | AT LEASE                    | 1,600     |
| 9560-H         | AVAILABLE                   | 2,400     |
| 9560-l         | EDWARD JONES                | 1,200     |
| 9560-J & K     | PARAGON HEALTHCARE          | 3,600     |
| 9570-A         | SALON NEST                  | 2,400     |
| 9570-B         | SAN JOSE MEXICAN RESTAURANT | 4,800     |
| 9580-A         | ESSE HEALTH                 | 6,800     |
| 9580-E         | FEDEX OFFICE                | 2,000     |
| 9590           | STARBUCKS                   | 1,750     |

- GREAT VISIBILITY FROM WATSON ROAD (19,189 VPD)
- SHARED SIGNALIZED ACCESS WITH NEW DIERBERGS DEVELOPMENT HOME TO NEW TENANTS CRUMBL COOKIES, CLUB
  PILATES, AND ANDY'S FROZEN CUSTARD. KATIE'S PIZZA & PASTA AND A NEW SYBERG'S MEXICAN RESTAURANT
  CONCEPT ARE BOTH UNDER CONSTRUCTION
- ACROSS THE STREET FROM MCBRIDE'S NEW CRESTWOOD NEIGHBORHOOD WITH A TOTAL OF 81 SINGLE-FAMILY HOMES
- NEARBY NATIONAL RETAILERS INCLUDE SCHNUCKS, PLANET FITNESS, ALDI AND KOHLS
- PYLON SIGNAGE AVAILABLE