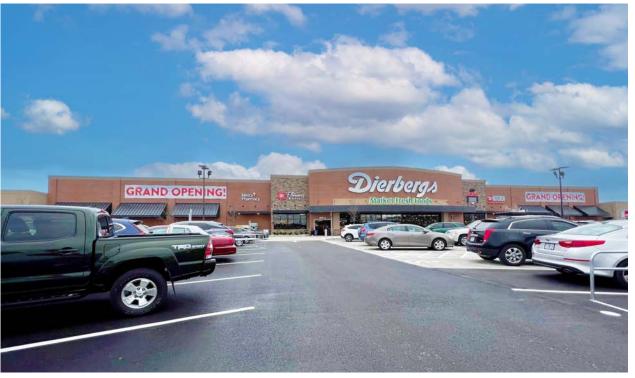

- GREAT VISIBILITY FROM WATSON ROAD (19,189 VPD)
- SHARED SIGNALIZED ACCESS WITH NEW DIERBERGS DEVELOPMENT HOME TO NEW TENANTS CRUMBL COOKIES, CLUB
  PILATES, AND ANDY'S FROZEN CUSTARD. KATIE'S PIZZA & PASTA AND A NEW SYBERG'S MEXICAN RESTAURANT
  CONCEPT ARE BOTH UNDER CONSTRUCTION
- ACROSS THE STREET FROM MCBRIDE'S NEW CRESTWOOD NEIGHBORHOOD WITH A TOTAL OF 81 SINGLE-FAMILY HOMES
- NEARBY NATIONAL RETAILERS INCLUDE SCHNUCKS, PLANET FITNESS, ALDI AND KOHLS
- PYLON SIGNAGE AVAILABLE

PICTURES

PLEASE CONTACT:
ALANA MOYLAN

314.282.9830 (DIRECT) 314.495.5013 (MOBILE) ALANA@L3CORP.NET L<sup>3</sup> CORPORATION RICK SPECTOR

314.282.9827 (DIRECT) 314.708.2009 (MOBILE) RICK@L3CORP.NET

MARKET AERIAL