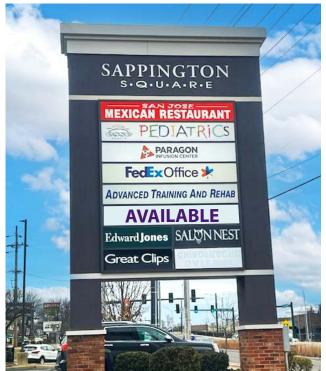

| <u>SPACE</u>   | TENANT                      | <u>SF</u> |
|----------------|-----------------------------|-----------|
| 9560-A         | DAVITA DIALYSIS             | 6,280     |
| 9560-D         | ADVANCED TRAINING & REHAB   | 2,920     |
| 9560-F         | GREAT CLIPS                 | 1,200     |
| 9560- <b>G</b> | AT LEASE                    | 1,600     |
| 9560-H         | AVAILABLE                   | 2,400     |
| 9560-l         | EDWARD JONES                | 1,200     |
| 9560-J & K     | PARAGON HEALTHCARE          | 3,600     |
| 9570-A         | SALON NEST                  | 2,400     |
| 9570-B         | SAN JOSE MEXICAN RESTAURANT | 4,800     |
| 9580-A         | ESSE HEALTH                 | 6,800     |
| 9580-E         | FEDEX OFFICE                | 2,000     |
| 9590           | STARBUCKS                   | 1,750     |

PICTURES

PLEASE CONTACT:
ALANA MOYLAN

314.282.9830 (DIRECT) 314.495.5013 (MOBILE) ALANA@L3CORP.NET L<sup>3</sup> CORPORATION RICK SPECTOR

314.282.9827 (DIRECT) 314.708.2009 (MOBILE) RICK@L3CORP.NET

MARKET AERIAL