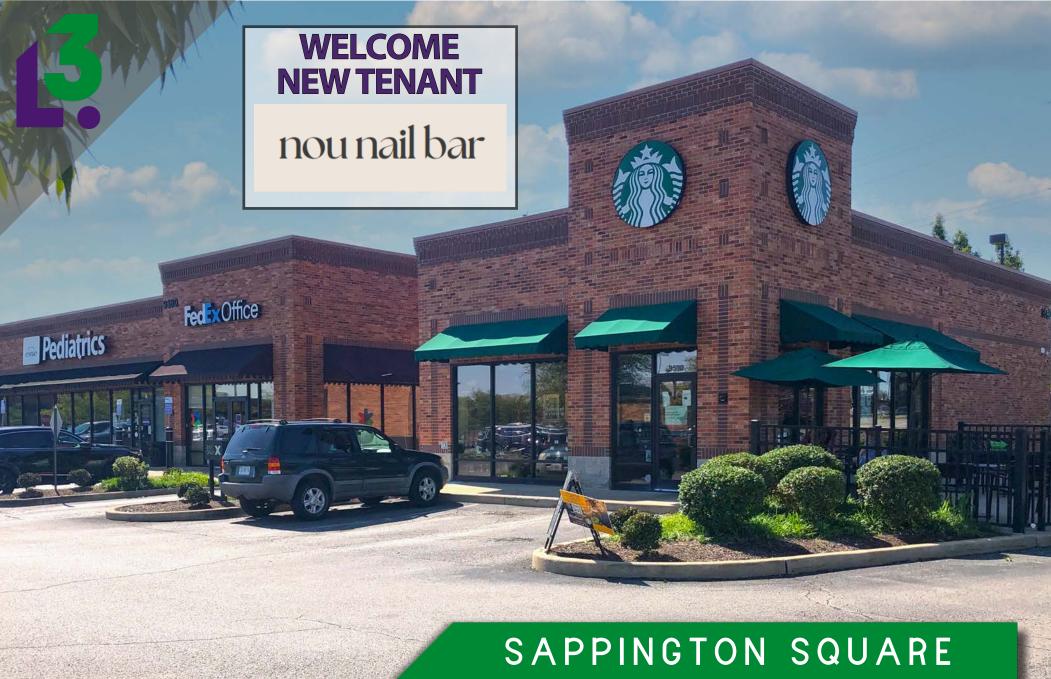

9590 WATSON RD CRESTWOOD. MO 63126

ONE REMAINING 2.400 SF SUITE AVAILABLE!

TENANT

DAVITA DIALYSIS

GREAT CLIPS

NOU NAIL BAR

EDWARD JONES

SALON NEST

ESSE HEALTH

FEDEX OFFICE