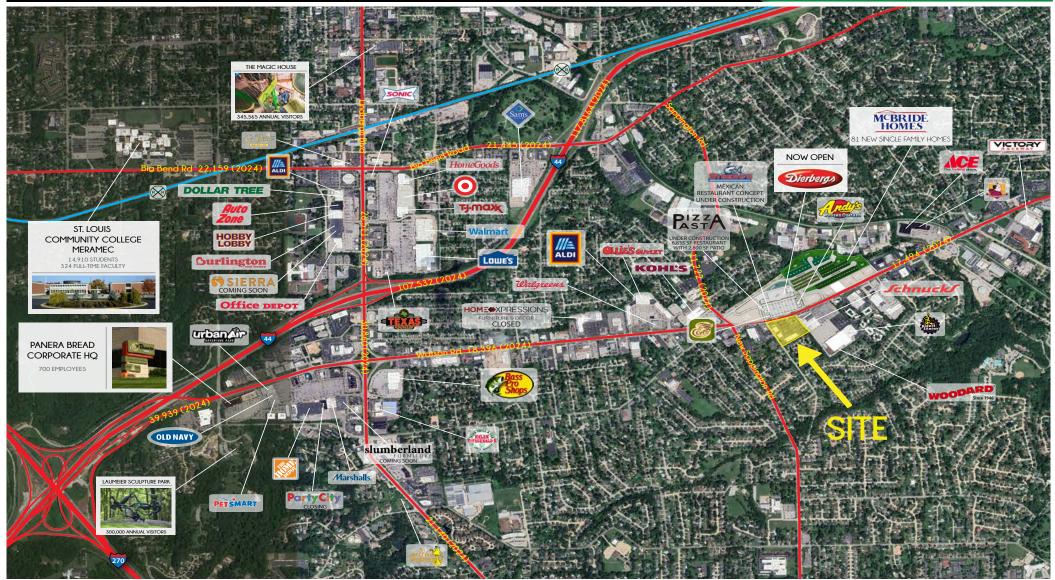

### MARKET AERIAL

PLEASE CONTACT: L<sup>3</sup> ALANA MOYLAN 314.282.9830 (DIRECT) 314.495.5013 (MOBILE) <sup>3</sup> ALANA@L3CORP.NET

- PRIME VISIBILITY LOCATED ON WATSON ROAD WITH 17,494 VPD.
- SHARED SIGNALIZED ACCESS DIRECT ENTRY ALONGSIDE THE NEW DIERBERGS DEVELOPMENT, FEATURING CRUMBL COOKIES, CLUB PILATES, AND ANDY'S FROZEN CUSTARD. KATIE'S PIZZA & PASTA AND A NEW SYBERG'S MEXICAN RESTAURANT ARE CURRENTLY UNDER CONSTRUCTION.
- GROWING RESIDENTIAL COMMUNITY DIRECTLY ACROSS FROM MCBRIDE'S CRESTWOOD NEIGHBORHOOD, WHICH FEATURES 81 SINGLE-FAMILY HOMES.
- STRONG RETAIL PRESENCE SURROUNDED BY NATIONAL RETAILERS, INCLUDING SCHNUCKS, PLANET FITNESS, ALDI, AND KOHL'S.
- PYLON SIGNAGE AVAILABLE MAXIMIZE VISIBILITY WITH PREMIUM SIGNAGE OPPORTUNITIES