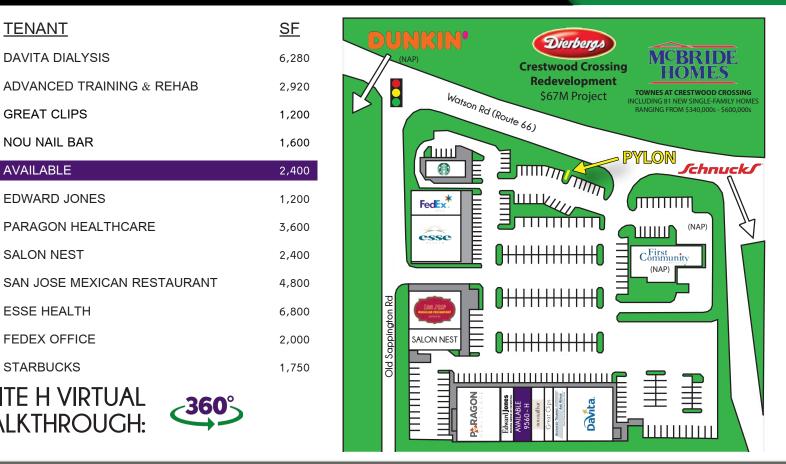

### SITE PLAN

SPACE

9560-A

9560-D

9560-F

9560-G

9560-H

9560-l

9570-A

9570-B

9580-A

9580-F

9590

9560-J & K

PLEASE CONTACT: ALANA MOYLAN 314.282.9830 (DIRECT) 314.495.5013 (MOBILE) ALANA@L3CORP.NET

L<sup>3</sup> CORPORATION RICK SPECTOR 314.282.9827 (DIRECT) 314.708.2009 (MOBILE) RICK@L3CORP.NET

TENANT

DAVITA DIALYSIS

GREAT CLIPS

NOU NAIL BAR

EDWARD JONES

SALON NEST

ESSE HEALTH

FEDEX OFFICE

SUITE H VIRTUAL

WAI KTHROUGH

STARBUCKS

**AVAILABLE** 