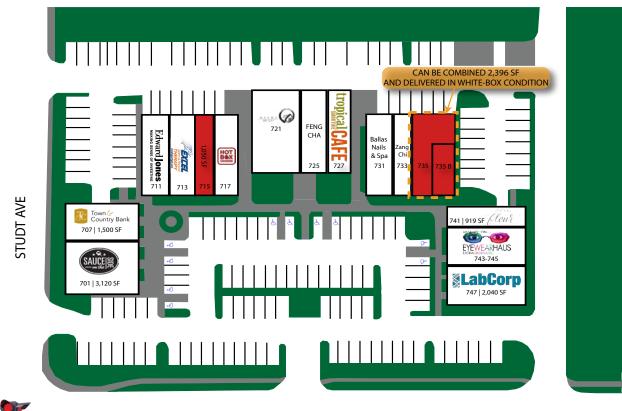

| <u>SPACE</u> | <u>TENANT</u>       | <u>SF</u> |
|--------------|---------------------|-----------|
| 701          | SAUCE ON THE SIDE   | 3,120     |
| 707          | TOWN & COUNTRY BANK | 1,500     |
| 711          | EDWARD JONES        | 1,560     |
| 713          | EXCEL THERAPY       | 1,575     |
| 715          | AVAILABLE           | 1,050     |
| 717          | HOT BOX COOKIES     | 1,400     |
| 721          | OISHI SUSHI         | 2,800     |
| 725          | FENG CHA            | 1,319     |
| 727          | TROPICAL SMOOTHIE   | 1,400     |
| 731          | BALLAS NAILS & SPA  | 1,643     |
| 733          | ZANG CHI            | 1,190     |
| 735          | AVAILABLE           | 1,358     |
| 735 B        | AVAILABLE           | 1,038     |
| 741          | FLEUR BRIDAL        | 919       |
| 743-745      | EYEWEARHAUS         | 2,100     |
| 747          | LABCORP             | 2,040     |

NORTH NEW BALLAS RD

- BETWEEN 1,050 SF TO 2,396 SF AVAILABLE FOR LEASE
- 1,358 SF SUITE AVAILABLE THAT CAN BE COMBINED WITH ADJACENT SPACE TO DELIVER UP TO 2,396 SF IN TOTAL
- EASY ACCESS FROM I-270, OLIVE BLVD AND N. NEW BALLAS RD WITH GREAT STREET VISIBILITY FROM N. NEW BALLAS RD
- 3,018 OFFICE & 496 MEDICAL EMPLOYEES WITHIN 3 MILES
- AMPLE SURFACE PARKING OF 6.3/1000
- 0.5 MILE DRIVE FROM HIGHWAY 270 CARRYING NEARLY 220,000 VPD
- 4.9 MILLION SF OF OFFICE SPACE IN THE CREVE COEUR SUBMARKET