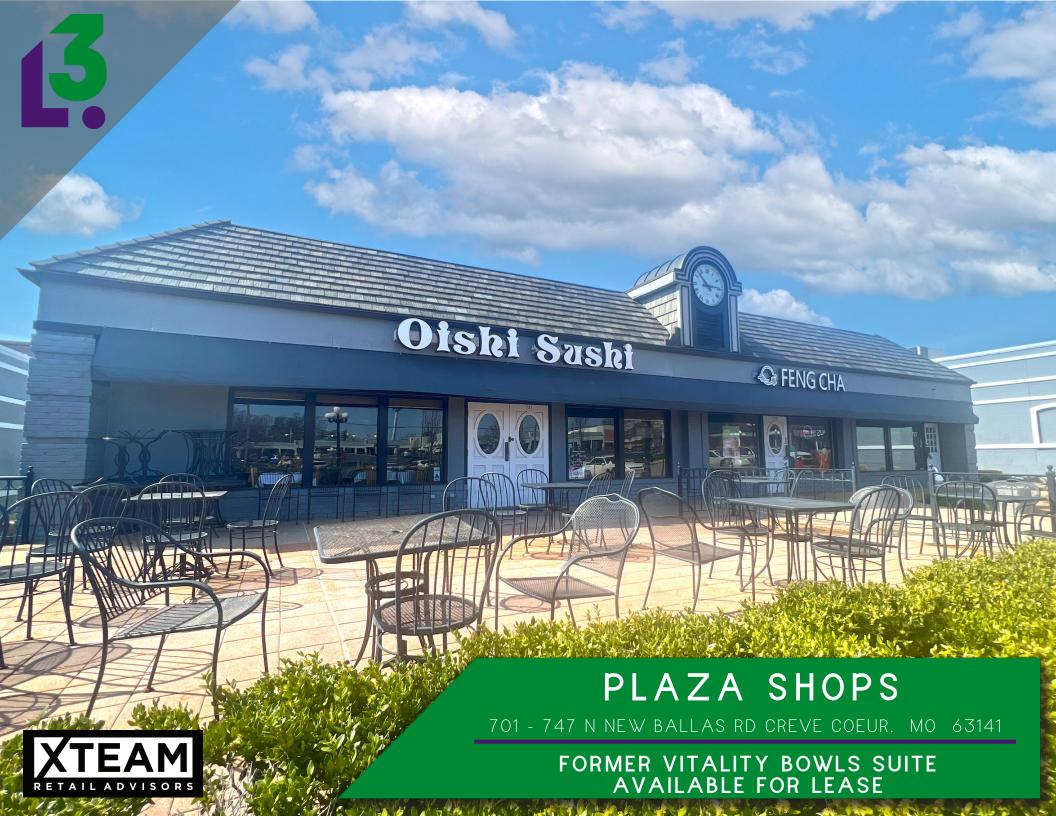

NORTH NEW BALLAS RD

- BETWEEN 1,050 SF TO 2,396 SF AVAILABLE FOR LEASE
- 1,358 SF SUITE AVAILABLE THAT CAN BE COMBINED WITH ADJACENT SPACE TO DELIVER UP TO 2,396 SF IN TOTAL
- EASY ACCESS FROM I-270, OLIVE BLVD AND N. NEW BALLAS RD WITH GREAT STREET VISIBILITY FROM N. NEW BALLAS RD
- 3,018 OFFICE & 496 MEDICAL EMPLOYEES WITHIN 3 MILES
- AMPLE SURFACE PARKING OF 6.3/1000
- 0.5 MILE DRIVE FROM HIGHWAY 270 CARRYING NEARLY 220,000 VPD
- 4.9 MILLION SF OF OFFICE SPACE IN THE CREVE COEUR SUBMARKET

PICTURES

PLEASE CONTACT:
ALANA MOYLAN
314.282.9830 (DIRECT)
314.495.5013 (MOBILE)

ALANA@L3CORP.NET

RICK SPECTOR
314.282.9827 (DIRECT)
314.708.2009 (MOBILE)
RICK@L3CORP.NET

L<sup>3</sup> CORPORATION

ZOOM AERIAL