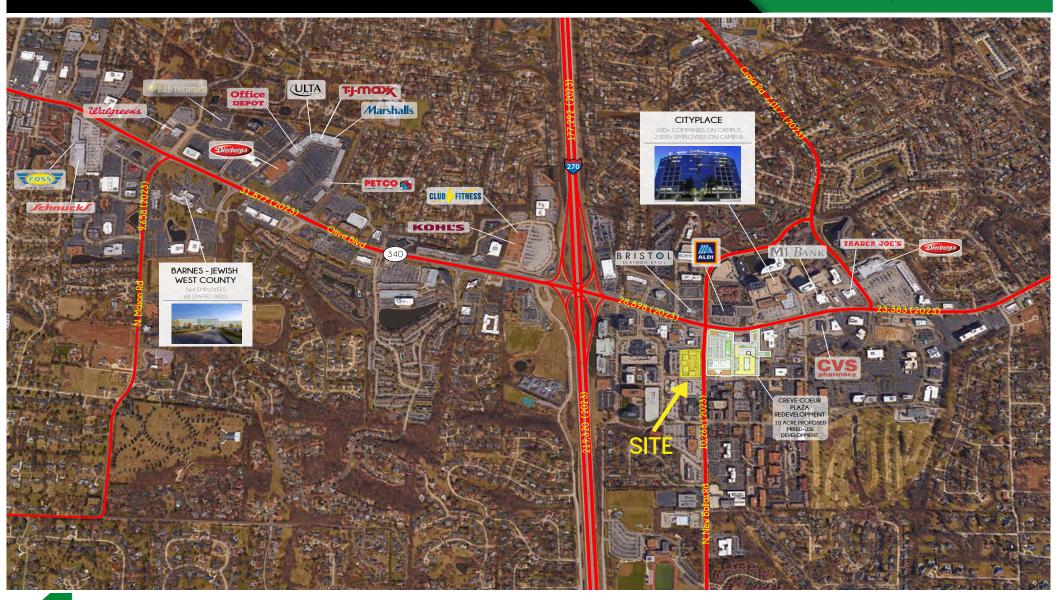

PLEASE CONTACT:
ALANA MOYLAN
314.282.9830 (DIRECT)
314.495.5013 (MOBILE)
ALANA@L3CORP.NET

L<sup>3</sup> CORPORATION
RICK SPECTOR
314.282.9827 (DIRECT)
314.708.2009 (MOBILE)
RICK@L3CORP.NET

MARKET AERIAL

NORTH NEW BALLAS RD

- BETWEEN 1,050 SF TO 2,396 SF AVAILABLE FOR LEASE
- 1,358 SF SUITE AVAILABLE THAT CAN BE COMBINED WITH ADJACENT SPACE TO DELIVER UP TO 2,396 SF IN TOTAL
- EASY ACCESS FROM I-270, OLIVE BLVD AND N. NEW BALLAS RD WITH GREAT STREET VISIBILITY FROM N. NEW BALLAS RD
- 3,018 OFFICE & 496 MEDICAL EMPLOYEES WITHIN 3 MILES
- AMPLE SURFACE PARKING OF 6.3/1000
- 0.5 MILE DRIVE FROM HIGHWAY 270 CARRYING NEARLY 220,000 VPD
- 4.9 MILLION SF OF OFFICE SPACE IN THE CREVE COEUR SUBMARKET