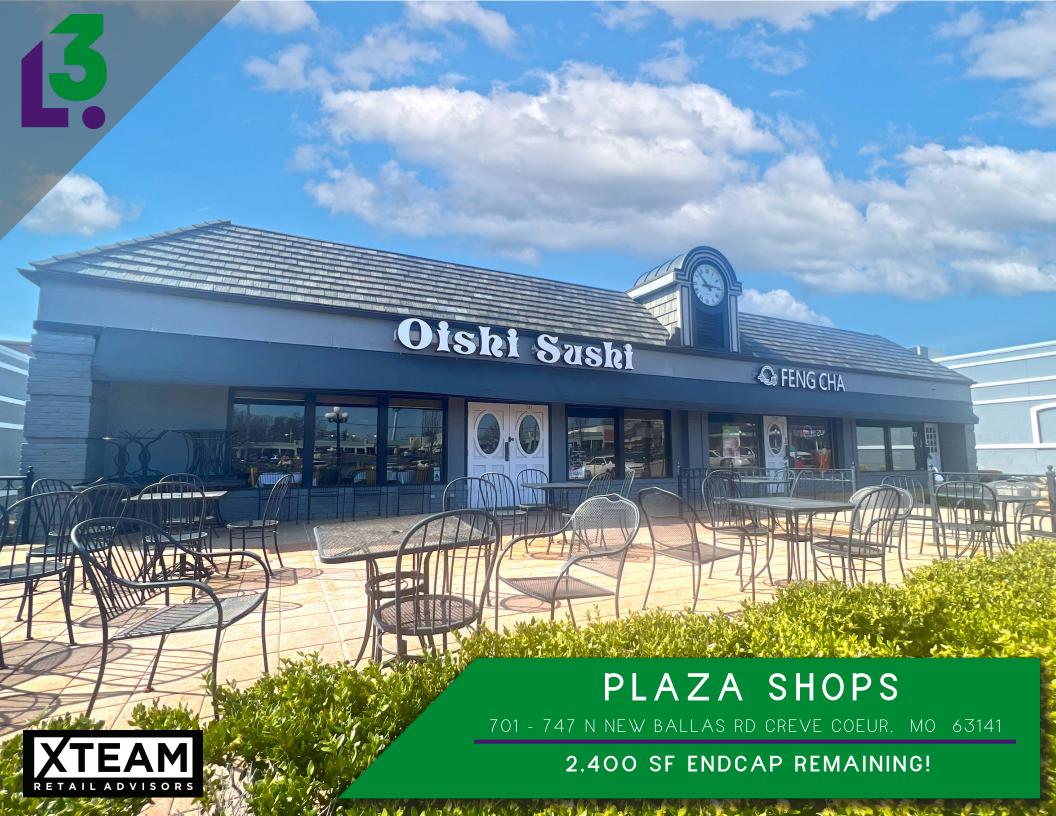

NORTH NEW BALLAS RD

- BETWEEN 1,050 SF TO 2,396 SF AVAILABLE FOR LEASE
- 1,358 SF SUITE AVAILABLE THAT CAN BE COMBINED WITH ADJACENT SPACE TO DELIVER UP TO 2,396 SF IN TOTAL
- EASY ACCESS FROM I-270, OLIVE BLVD AND N. NEW BALLAS RD WITH GREAT STREET VISIBILITY FROM N. NEW BALLAS RD
- 3,018 OFFICE & 496 MEDICAL EMPLOYEES WITHIN 3 MILES
- AMPLE SURFACE PARKING OF 6.3/1000
- 0.5 MILE DRIVE FROM HIGHWAY 270 CARRYING NEARLY 220,000 VPD
- 4.9 MILLION SF OF OFFICE SPACE IN THE CREVE COEUR SUBMARKET