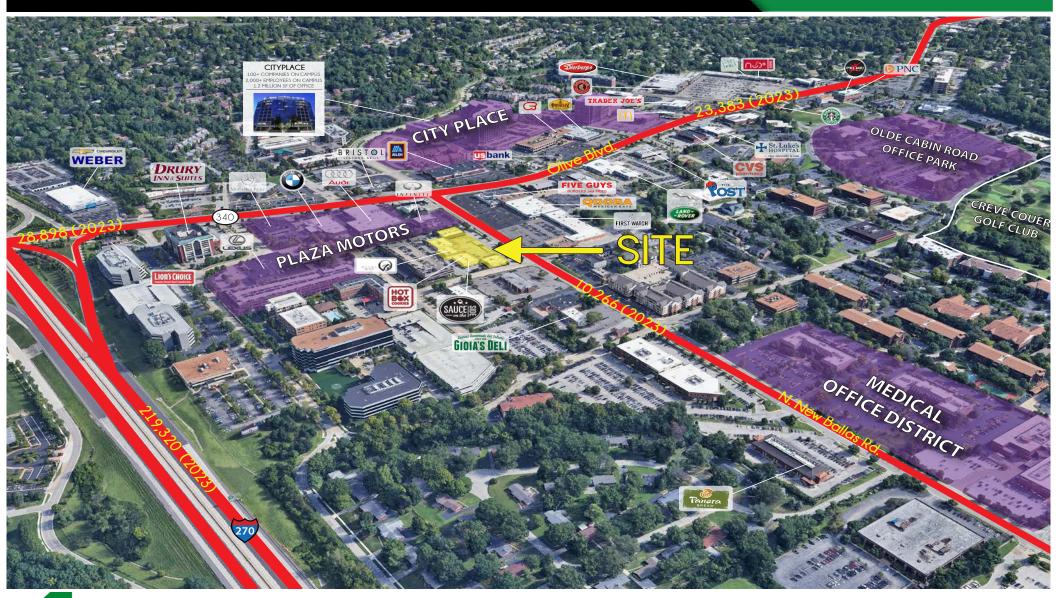

MARKET AERIAL

PLEASE CONTACT:
ALANA MOYLAN
314.282.9830 (DIRECT)
314.495.5013 (MOBILE)
ALANA@L3CORP.NET

L<sup>3</sup> CORPORATION
RICK SPECTOR
314.282.9827 (DIRECT)
314.708.2009 (MOBILE)
RICK@L3CORP.NET

NORTH NEW BALLAS RD

- BETWEEN 1,050 SF TO 2,396 SF AVAILABLE FOR LEASE
- 1,358 SF SUITE AVAILABLE THAT CAN BE COMBINED WITH ADJACENT SPACE TO DELIVER UP TO 2,396 SF IN TOTAL
- EASY ACCESS FROM I-270, OLIVE BLVD AND N. NEW BALLAS RD WITH GREAT STREET VISIBILITY FROM N. NEW BALLAS RD
- 3,018 OFFICE & 496 MEDICAL EMPLOYEES WITHIN 3 MILES
- AMPLE SURFACE PARKING OF 6.3/1000
- 0.5 MILE DRIVE FROM HIGHWAY 270 CARRYING NEARLY 220,000 VPD
- 4.9 MILLION SF OF OFFICE SPACE IN THE CREVE COEUR SUBMARKET