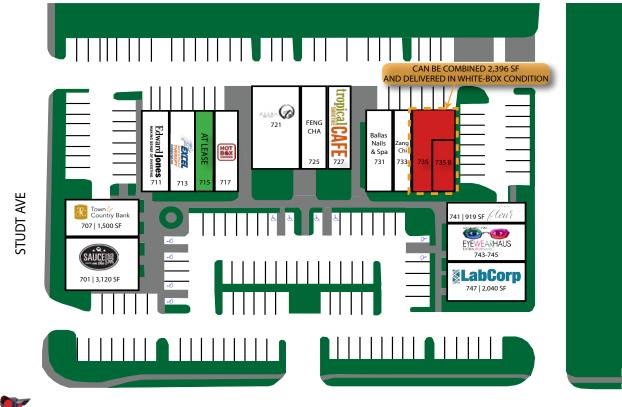

314.708.2009 (MOBILE)

RICK@L3CORP.NET

| SPACE 701 707 711 713 715 717 721 725 727 731 733 | TENANT SAUCE ON THE SIDE TOWN & COUNTRY BANK EDWARD JONES EXCEL THERAPY AT LEASE HOT BOX COOKIES OISHI SUSHI FENG CHA TROPICAL SMOOTHIE BALLAS NAILS & SPA ZANG CHI | SF<br>3,120<br>1,500<br>1,560<br>1,575<br>1,050<br>1,400<br>2,800<br>1,319<br>1,400<br>1,643<br>1,190 |
|---------------------------------------------------|---------------------------------------------------------------------------------------------------------------------------------------------------------------------|-------------------------------------------------------------------------------------------------------|
|                                                   | 711 227132                                                                                                                                                          | •                                                                                                     |
| 717                                               | HOT BOX COOKIES                                                                                                                                                     | 1,400                                                                                                 |
| 721                                               | OISHI SUSHI                                                                                                                                                         | 2,800                                                                                                 |
| 725                                               | FENG CHA                                                                                                                                                            | 1,319                                                                                                 |
| 727                                               | TROPICAL SMOOTHIE                                                                                                                                                   | 1,400                                                                                                 |
| 731                                               | BALLAS NAILS & SPA                                                                                                                                                  | 1,643                                                                                                 |
| 733                                               | ZANG CHI                                                                                                                                                            | 1,190                                                                                                 |
| 735                                               | AVAILABLE                                                                                                                                                           | 1,358                                                                                                 |
| 735 B                                             | AVAILABLE                                                                                                                                                           | 1,038                                                                                                 |
| 741                                               | FLEUR BRIDAL                                                                                                                                                        | 919                                                                                                   |
| 743-745                                           | EYEWEARHAUS                                                                                                                                                         | 2,100                                                                                                 |
| 747                                               | LABCORP                                                                                                                                                             | 2,040                                                                                                 |

NORTH NEW BALLAS RD

- BETWEEN 1,050 SF TO 2,396 SF AVAILABLE FOR LEASE
- 1,358 SF SUITE AVAILABLE THAT CAN BE COMBINED WITH ADJACENT SPACE TO DELIVER UP TO 2,396 SF IN TOTAL
- EASY ACCESS FROM I-270, OLIVE BLVD AND N. NEW BALLAS RD WITH GREAT STREET VISIBILITY FROM N. NEW BALLAS RD
- 3,018 OFFICE & 496 MEDICAL EMPLOYEES WITHIN 3 MILES
- AMPLE SURFACE PARKING OF 6.3/1000
- 0.5 MILE DRIVE FROM HIGHWAY 270 CARRYING NEARLY 220,000 VPD
- 4.9 MILLION SF OF OFFICE SPACE IN THE CREVE COEUR SUBMARKET