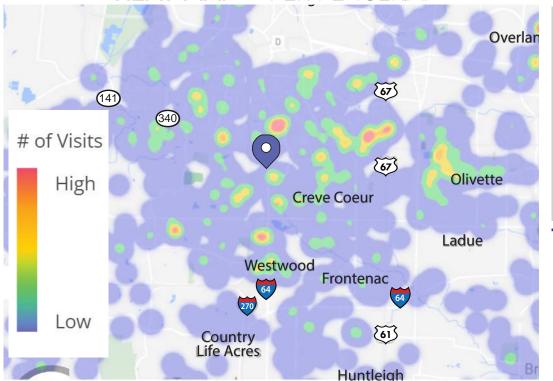

**PICTURES** 

**AERIAL** 

**VISIT METRICS** 

SEPT 1st, 2023 - AUG 31st, 2024 • DATA PROVIDED BY PLACERAI

VISITS/YEAR

**VISITORS** 

VISIT FREQUENCY

AVG. DWELL TIME

248.6 K

118 K

2.11

45 MIN

#### **HEAT MAP** • PER PLACERAI