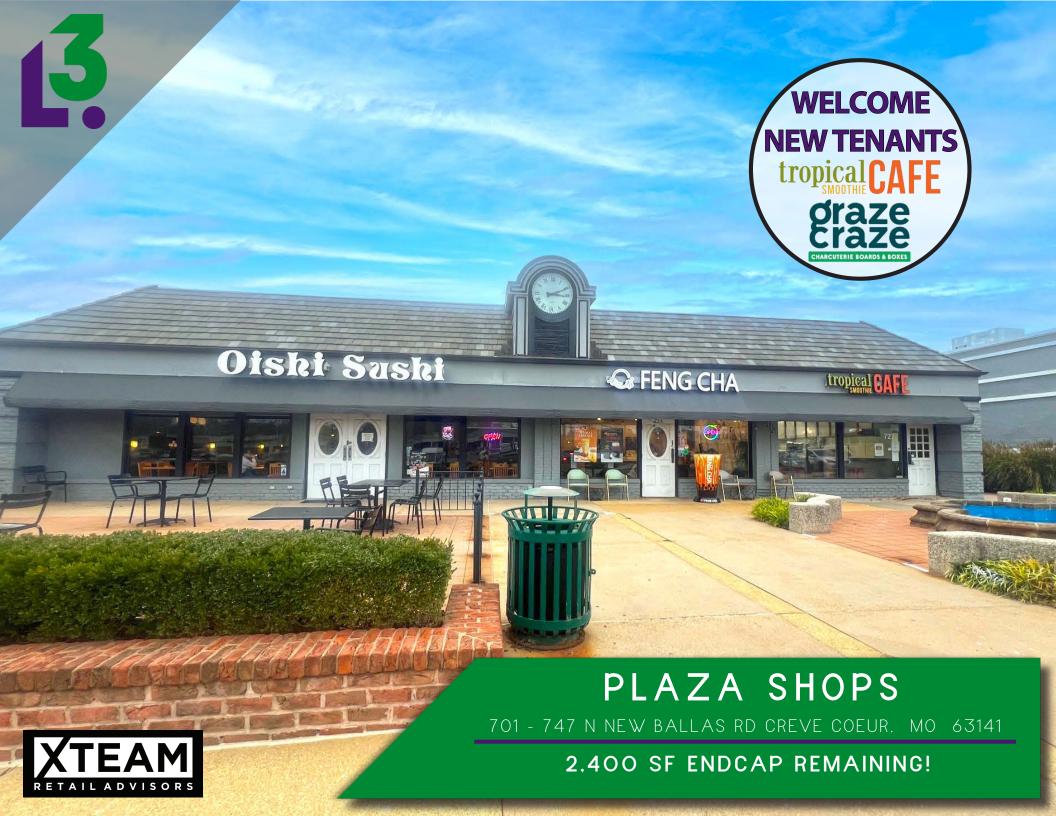

| <u>SPACE</u> | <u>TENANT</u>       | <u>SF</u> |
|--------------|---------------------|-----------|
| 701          | SAUCE ON THE SIDE   | 3,120     |
| 707          | TOWN & COUNTRY BANK | 1,500     |
| 711          | EDWARD JONES        | 1,560     |
| 713          | EXCEL THERAPY       | 1,575     |
| 715          | GRAZE CRAZE         | 1,050     |
| 717          | HOT BOX COOKIES     | 1,400     |
| 721          | OISHI SUSHI         | 2,800     |
| 725          | FENG CHA            | 1,319     |
| 727          | TROPICAL SMOOTHIE   | 1,400     |
| 731          | BALLAS NAILS & SPA  | 1,643     |
| 733          | ZANG CHI            | 1,190     |
| 735          | AVAILABLE           | 1,358     |
| 735 B        | AVAILABLE           | 1,038     |
| 741          | FLEUR BRIDAL        | 919       |
| 743-745      | EYEWEARHAUS         | 2,100     |
| 747          | LABCORP             | 2,040     |
|              |                     |           |

- 1,358 SF SUITE AVAILABLE THAT CAN BE COMBINED WITH ADJACENT SPACE TO DELIVER UP TO 2,396 SF IN TOTAL
- EASY ACCESS FROM I-270, OLIVE BLVD AND N. NEW BALLAS RD WITH GREAT STREET VISIBILITY FROM N. NEW BALLAS RD
- 3,018 OFFICE & 496 MEDICAL EMPLOYEES WITHIN 3 MILES
- AMPLE SURFACE PARKING OF 6.3/1000
- 0.5 MILE DRIVE FROM HIGHWAY 270 CARRYING NEARLY 220,000 VPD
- 4.9 MILLION SF OF OFFICE SPACE IN THE CREVE COEUR SUBMARKET