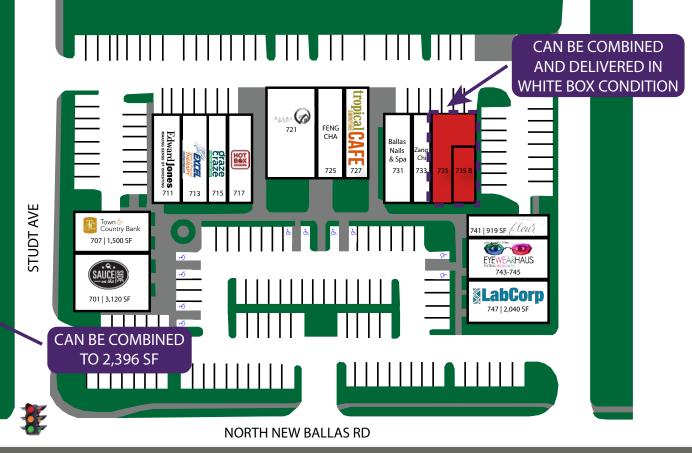

| <u>SPACE</u> | <u>TENANT</u>       | <u>SF</u> |
|--------------|---------------------|-----------|
| 701          | SAUCE ON THE SIDE   | 3,120     |
| 707          | TOWN & COUNTRY BANK | 1,500     |
| 711          | EDWARD JONES        | 1,560     |
| 713          | EXCEL THERAPY       | 1,575     |
| 715          | GRAZE CRAZE         | 1,050     |
| 717          | HOT BOX COOKIES     | 1,400     |
| 721          | OISHI SUSHI         | 2,800     |
| 725          | FENG CHA            | 1,319     |
| 727          | TROPICAL SMOOTHIE   | 1,400     |
| 731          | BALLAS NAILS & SPA  | 1,643     |
| 733          | ZANG CHI            | 1,190     |
| 735          | AVAILABLE           | 1,358     |
| 735 B        | AVAILABLE           | 1,038     |
| 741          | FLEUR BRIDAL        | 919       |
| 743-745      | EYEWEARHAUS         | 2,100     |
| 747          | LABCORP             | 2,040     |
|              |                     |           |

- 1,358 SF SUITE AVAILABLE THAT CAN BE COMBINED WITH ADJACENT SPACE TO DELIVER UP TO 2,396 SF IN TOTAL
- EASY ACCESS FROM I-270, OLIVE BLVD AND N. NEW BALLAS RD WITH GREAT STREET VISIBILITY FROM N. NEW BALLAS RD
- 3,018 OFFICE & 496 MEDICAL EMPLOYEES WITHIN 3 MILES
- AMPLE SURFACE PARKING OF 6.3/1000
- 0.5 MILE DRIVE FROM HIGHWAY 270 CARRYING NEARLY 220,000 VPD
- 4.9 MILLION SF OF OFFICE SPACE IN THE CREVE COEUR SUBMARKET