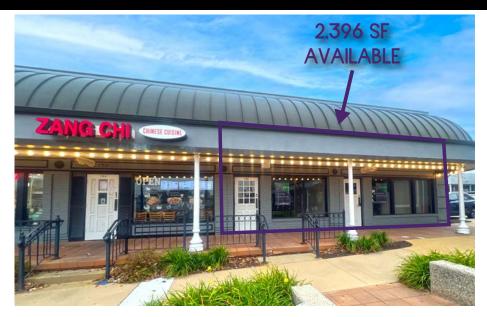

- 1,358 SF SUITE AVAILABLE THAT CAN BE COMBINED WITH ADJACENT SPACE TO DELIVER UP TO 2,396 SF IN TOTAL
- EASY ACCESS FROM I-270, OLIVE BLVD AND N. NEW BALLAS RD WITH GREAT STREET VISIBILITY FROM N. NEW BALLAS RD
- 3,018 OFFICE & 496 MEDICAL EMPLOYEES WITHIN 3 MILES
- AMPLE SURFACE PARKING OF 6.3/1000
- 0.5 MILE DRIVE FROM HIGHWAY 270 CARRYING NEARLY 220,000 VPD
- 4.9 MILLION SF OF OFFICE SPACE IN THE CREVE COEUR SUBMARKET