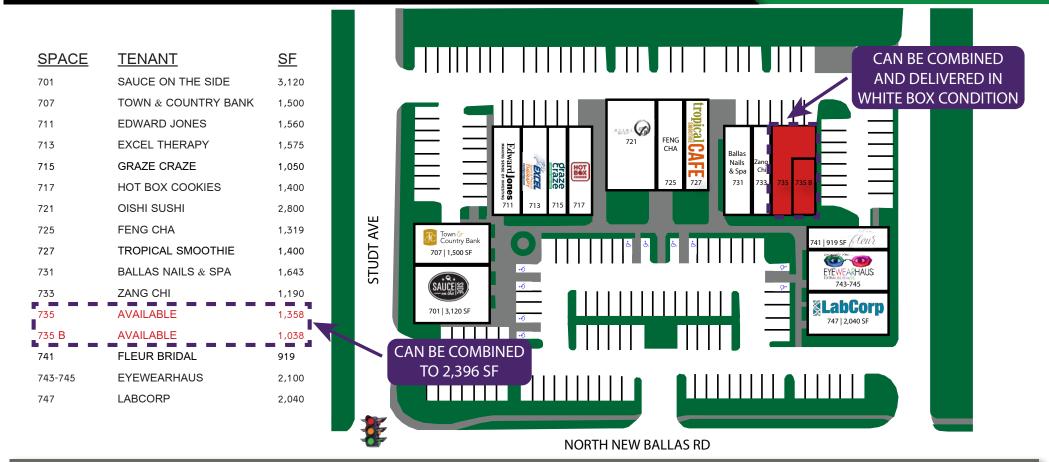

## SITE PLAN

 PLEASE CONTACT:
 L<sup>3</sup> CC

 ALANA MOYLAN
 RIC

 314.282.9830 (DIRECT)
 314.2

 314.495.5013 (MOBILE)
 314.70

 ALANA@L3CORP.NET
 F

#### L<sup>3</sup> CORPORATION RICK SPECTOR 314.282.9827 (DIRECT) 314.708.2009 (MOBILE) RICK@L3CORP.NET

- 1,358 SF SUITE AVAILABLE THAT CAN BE COMBINED WITH ADJACENT SPACE TO DELIVER UP TO 2,396 SF IN TOTAL
- EASY ACCESS FROM I-270, OLIVE BLVD AND N. NEW BALLAS RD WITH GREAT STREET VISIBILITY FROM N. NEW BALLAS RD
- 3,018 OFFICE & 496 MEDICAL EMPLOYEES WITHIN 3 MILES
- AMPLE SURFACE PARKING OF 6.3/1000
- 0.5 MILE DRIVE FROM HIGHWAY 270 CARRYING NEARLY 220,000 VPD
- 4.9 MILLION SF OF OFFICE SPACE IN THE CREVE COEUR SUBMARKET