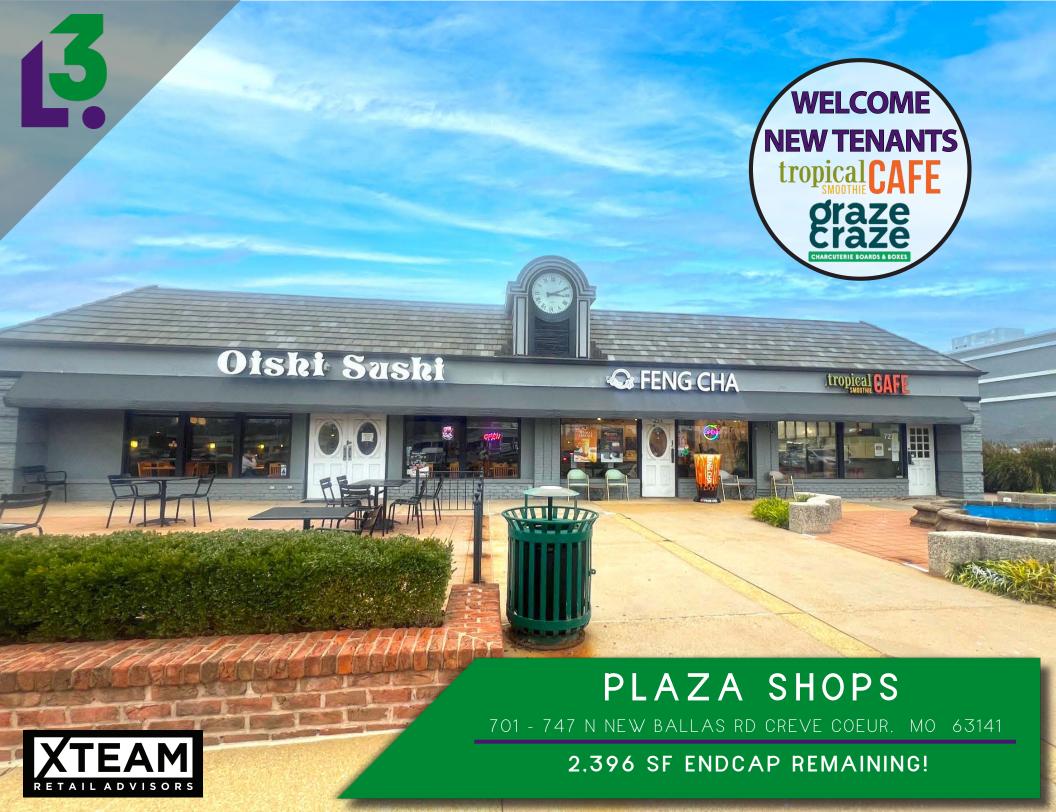

#### L<sup>3</sup> CORPORATION RICK SPECTOR 314.282.9827 (DIRECT) 314.708.2009 (MOBILE) RICK@L3CORP.NET

- 1,358 SF SUITE AVAILABLE THAT CAN BE COMBINED WITH ADJACENT SPACE TO DELIVER UP TO 2,396 SF IN TOTAL
- EASY ACCESS FROM I-270, OLIVE BLVD AND N. NEW BALLAS RD WITH GREAT STREET VISIBILITY FROM N. NEW BALLAS RD
- 3,018 OFFICE & 496 MEDICAL EMPLOYEES WITHIN 3 MILES
- AMPLE SURFACE PARKING OF 6.3/1000
- 0.5 MILE DRIVE FROM HIGHWAY 270 CARRYING NEARLY 220,000 VPD
- 4.9 MILLION SF OF OFFICE SPACE IN THE CREVE COEUR SUBMARKET