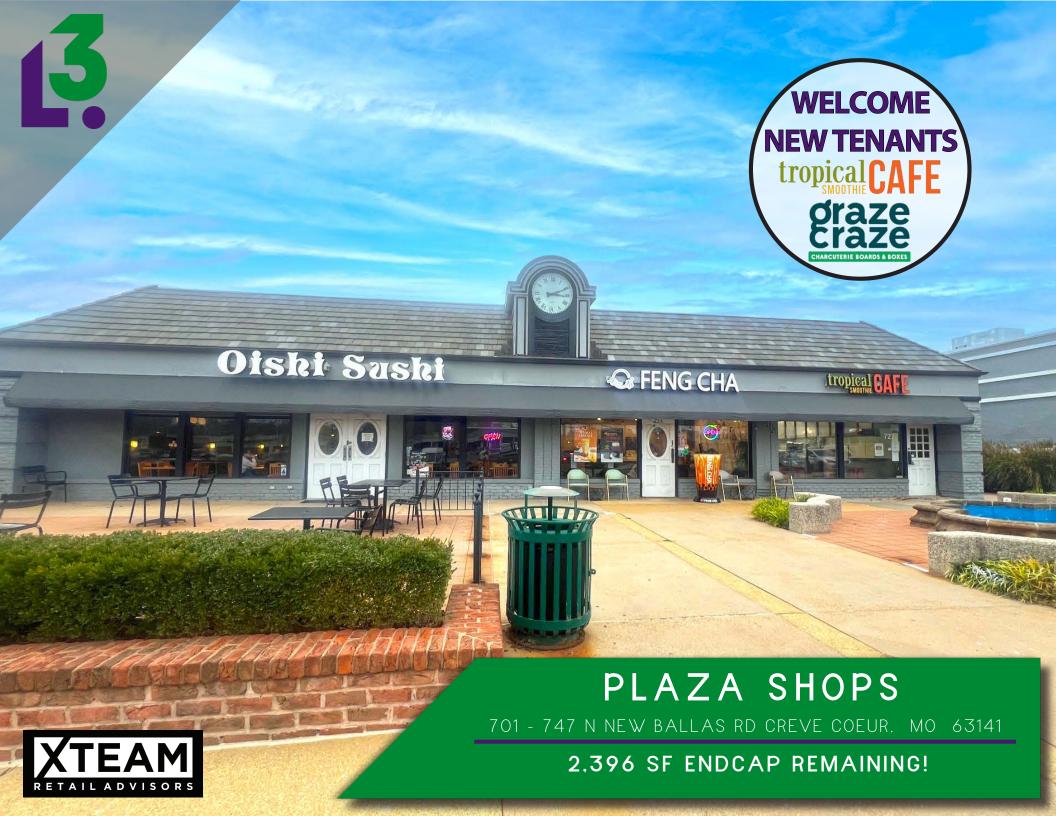

| <u>SPACE</u> | <u>TENANT</u>       | <u>SF</u> |
|--------------|---------------------|-----------|
| 701          | SAUCE ON THE SIDE   | 3,120     |
| 707          | TOWN & COUNTRY BANK | 1,500     |
| 711          | EDWARD JONES        | 1,560     |
| 713          | EXCEL THERAPY       | 1,575     |
| 715          | GRAZE CRAZE         | 1,050     |
| 717          | HOT BOX COOKIES     | 1,400     |
| 721          | OISHI SUSHI         | 2,800     |
| 725          | FENG CHA            | 1,319     |
| 727          | TROPICAL SMOOTHIE   | 1,400     |
| 731          | BALLAS NAILS & SPA  | 1,643     |
| 733          | ZANG CHI            | 1,190     |
| 735          | AVAILABLE           | 1,358     |
| 735 B        | AVAILABLE           | 1,038     |
| 741          | FLEUR BRIDAL        | 919       |
| 743-745      | EYEWEARHAUS         | 2,100     |
| 747          | LABCORP             | 2,040     |
|              |                     |           |

- 1,358 SF SUITE AVAILABLE THAT CAN BE COMBINED WITH ADJACENT SPACE TO DELIVER UP TO 2,396 SF IN TOTAL
- EASY ACCESS FROM I-270, OLIVE BLVD AND N. NEW BALLAS RD WITH GREAT STREET VISIBILITY FROM N. NEW BALLAS RD
- 3,018 OFFICE & 496 MEDICAL EMPLOYEES WITHIN 3 MILES
- AMPLE SURFACE PARKING OF 6.3/1000
- 0.5 MILE DRIVE FROM HIGHWAY 270 CARRYING NEARLY 220,000 VPD
- 4.9 MILLION SF OF OFFICE SPACE IN THE CREVE COEUR SUBMARKET