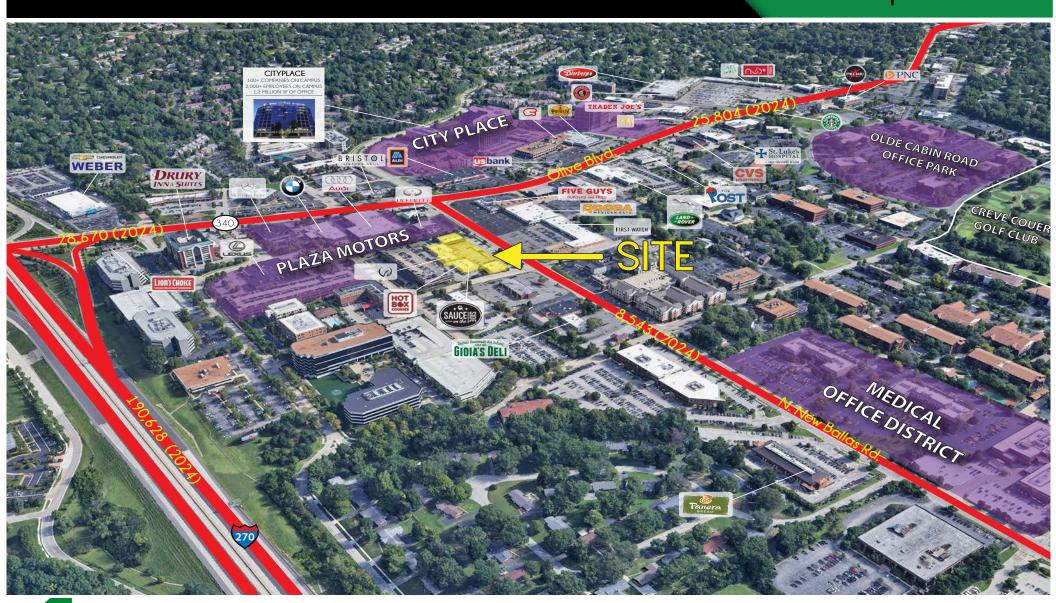

PLEASE CONTACT:
ALANA MOYLAN
314.282.9830 (DIRECT)
314.495.5013 (MOBILE)
ALANA@L3CORP.NET

L<sup>3</sup> CORPORATION
RICK SPECTOR
314.282.9827 (DIRECT)
314.708.2009 (MOBILE)
RICK@L3CORP.NET

MARKET AERIAL

- 1,358 SF SUITE AVAILABLE THAT CAN BE COMBINED WITH ADJACENT SPACE TO DELIVER UP TO 2,396 SF IN TOTAL
- EASY ACCESS FROM I-270, OLIVE BLVD AND N. NEW BALLAS RD WITH GREAT STREET VISIBILITY FROM N. NEW BALLAS RD
- 3,018 OFFICE & 496 MEDICAL EMPLOYEES WITHIN 3 MILES
- AMPLE SURFACE PARKING OF 6.3/1000
- 0.5 MILE DRIVE FROM HIGHWAY 270 CARRYING OVER 190,000 VPD
- 4.9 MILLION SF OF OFFICE SPACE IN THE CREVE COEUR SUBMARKET