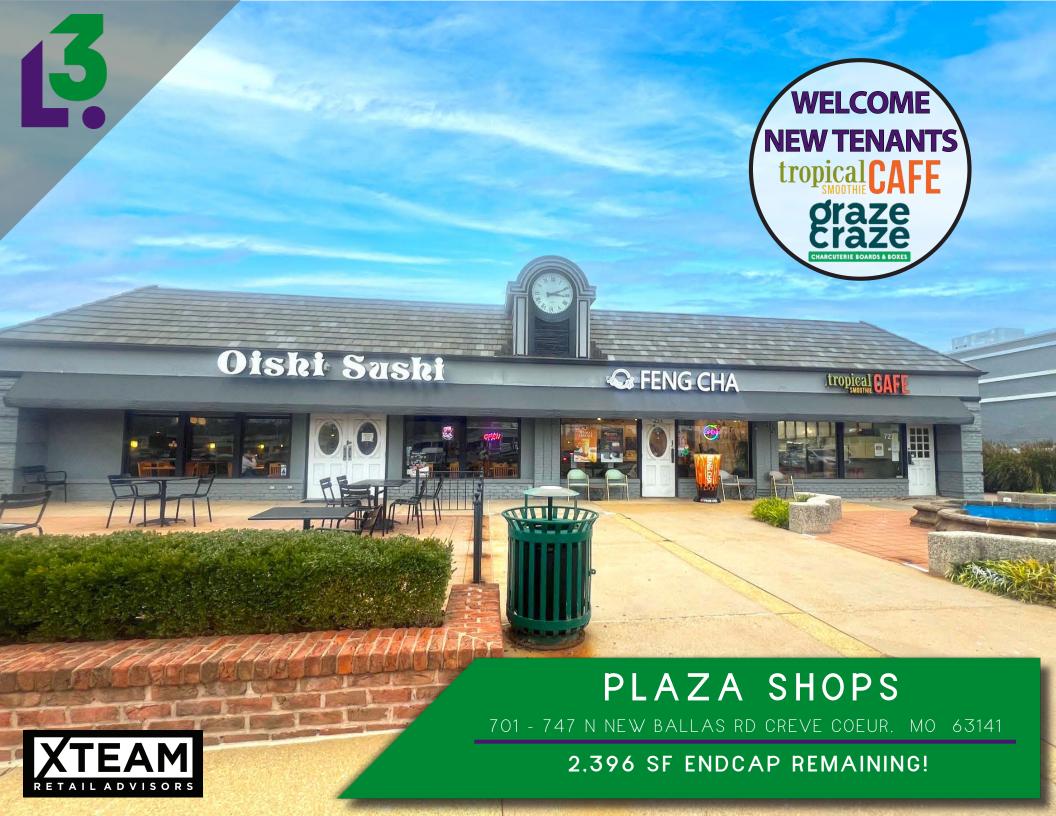

- 1,358 SF SUITE AVAILABLE THAT CAN BE COMBINED WITH ADJACENT SPACE TO DELIVER UP TO 2,396 SF IN TOTAL
- EASY ACCESS FROM I-270, OLIVE BLVD AND N. NEW BALLAS RD WITH GREAT STREET VISIBILITY FROM N. NEW BALLAS RD
- 3,018 OFFICE & 496 MEDICAL EMPLOYEES WITHIN 3 MILES
- AMPLE SURFACE PARKING OF 6.3/1000
- 0.5 MILE DRIVE FROM HIGHWAY 270 CARRYING OVER 190,000 VPD
- 4.9 MILLION SF OF OFFICE SPACE IN THE CREVE COEUR SUBMARKET

| <b>SPACE</b> | <u>TENANT</u>       | <u>SF</u> |
|--------------|---------------------|-----------|
| 701          | SAUCE ON THE SIDE   | 3,120     |
| 707          | TOWN & COUNTRY BANK | 1,500     |
| 711          | EDWARD JONES        | 1,560     |
| 713          | EXCEL THERAPY       | 1,575     |
| 715          | GRAZE CRAZE         | 1,050     |
| 717          | HOT BOX COOKIES     | 1,400     |
| 721          | OISHI SUSHI         | 2,800     |
| 725          | FENG CHA            | 1,319     |
| 727          | TROPICAL SMOOTHIE   | 1,400     |
| 731          | BALLAS NAILS & SPA  | 1,643     |
| 733          | ZANG CHI            | 1,190     |
| 735          | AVAILABLE           | 1,358     |
| 735 B        | AVAILABLE           | 1,038     |
| 741          | FLEUR BRIDAL        | 919       |
| 743-745      | EYEWEARHAUS         | 2,100     |
| 747          | LABCORP             | 2,040     |
|              |                     |           |