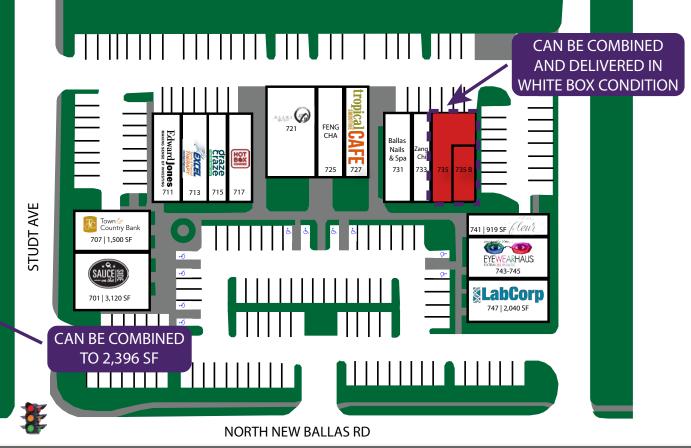

| <b>SPACE</b> | <u>TENANT</u>       | <u>SF</u> |
|--------------|---------------------|-----------|
| 701          | SAUCE ON THE SIDE   | 3,120     |
| 707          | TOWN & COUNTRY BANK | 1,500     |
| 711          | EDWARD JONES        | 1,560     |
| 713          | EXCEL THERAPY       | 1,575     |
| 715          | GRAZE CRAZE         | 1,050     |
| 717          | HOT BOX COOKIES     | 1,400     |
| 721          | OISHI SUSHI         | 2,800     |
| 725          | FENG CHA            | 1,319     |
| 727          | TROPICAL SMOOTHIE   | 1,400     |
| 731          | BALLAS NAILS & SPA  | 1,643     |
| 733          | ZANG CHI            | 1,190     |
| 735          | AVAILABLE           | 1,358     |
| 735 B        | AVAILABLE           | 1,038     |
| 741          | FLEUR BRIDAL        | 919       |
| 743-745      | EYEWEARHAUS         | 2,100     |
| 747          | LABCORP             | 2,040     |
|              |                     |           |

- 1,358 SF SUITE AVAILABLE THAT CAN BE COMBINED WITH ADJACENT SPACE TO DELIVER UP TO 2,396 SF IN TOTAL
- EASY ACCESS FROM I-270, OLIVE BLVD AND N. NEW BALLAS RD WITH GREAT STREET VISIBILITY FROM N. NEW BALLAS RD
- 3,018 OFFICE & 496 MEDICAL EMPLOYEES WITHIN 3 MILES
- AMPLE SURFACE PARKING OF 6.3/1000
- 0.5 MILE DRIVE FROM HIGHWAY 270 CARRYING OVER 190,000 VPD
- 4.9 MILLION SF OF OFFICE SPACE IN THE CREVE COEUR SUBMARKET