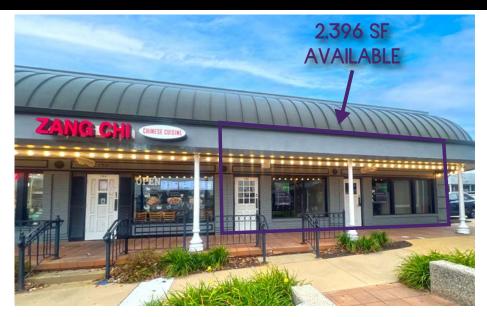

- 1,358 SF SUITE AVAILABLE THAT CAN BE COMBINED WITH ADJACENT SPACE TO DELIVER UP TO 2,396 SF IN TOTAL
- EASY ACCESS FROM I-270, OLIVE BLVD AND N. NEW BALLAS RD WITH GREAT STREET VISIBILITY FROM N. NEW BALLAS RD
- 3,018 OFFICE & 496 MEDICAL EMPLOYEES WITHIN 3 MILES
- AMPLE SURFACE PARKING OF 6.3/1000
- 0.5 MILE DRIVE FROM HIGHWAY 270 CARRYING OVER 190,000 VPD
- 4.9 MILLION SF OF OFFICE SPACE IN THE CREVE COEUR SUBMARKET