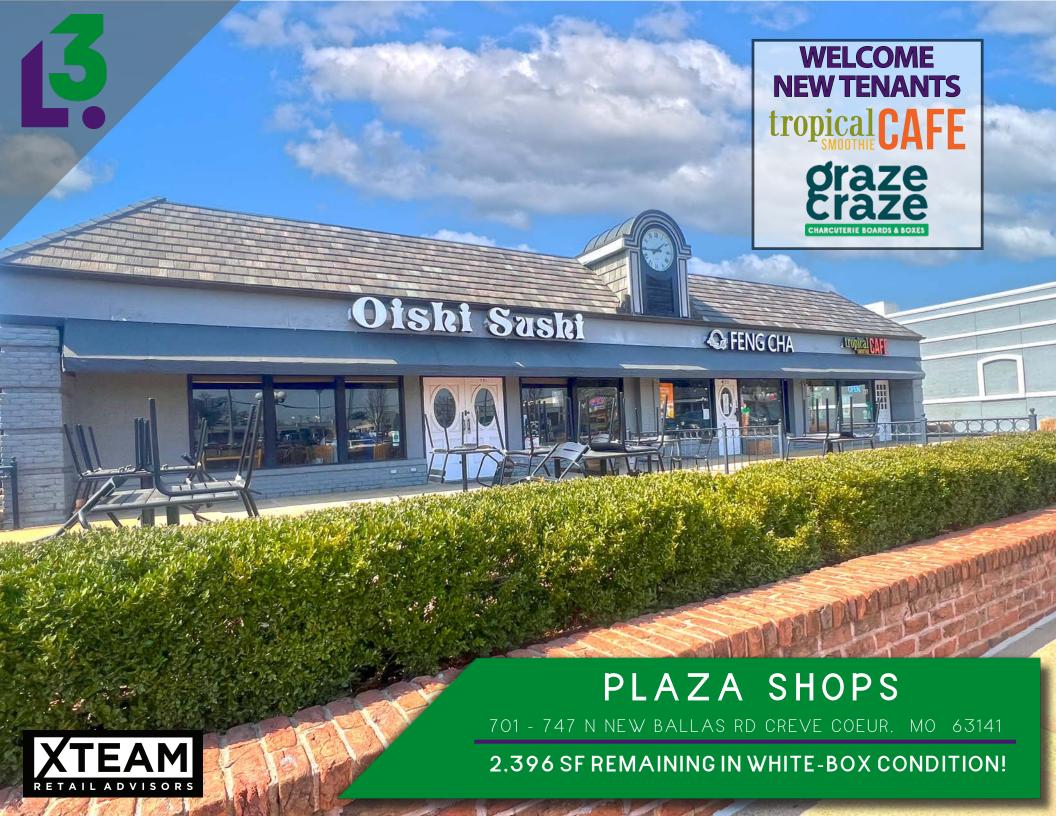

| <b>SPACE</b> | TENANT              | SF    |
|--------------|---------------------|-------|
| 701          | SAUCE ON THE SIDE   | 3,120 |
| 707          | TOWN & COUNTRY BANK | 1,500 |
| 711          | EDWARD JONES        | 1,560 |
| 713          | EXCEL THERAPY       | 1,575 |
| 715          | GRAZE CRAZE         | 1,050 |
| 717          | HOT BOX COOKIES     | 1,400 |
| 721          | OISHI SUSHI         | 2,800 |
| 725          | FENG CHA            | 1,319 |
| 727          | TROPICAL SMOOTHIE   | 1,400 |
| 731          | BALLAS NAILS & SPA  | 1,643 |
| 733          | ZANG CHI            | 1,190 |
| 735-737      | AVAILABLE           | 2,396 |
| 741          | FLEUR BRIDAL        | 919   |
| 743-745      | EYEWEARHAUS         | 2,100 |
| 747          | LABCORP             | 2,040 |
|              |                     |       |

- 2,396 SF ENDCAP REMAINING WHICH WAS RECENTLY CLEARED AND BROUGHT TO A WHITE BOX CONDITION
- EASY ACCESS FROM I-270, OLIVE BLVD AND N. NEW BALLAS RD WITH GREAT STREET VISIBILITY FROM N. NEW BALLAS RD PROVIDING NEARLY 35 FEET OF FRONTAGE ROAD
- 3,018 OFFICE & 496 MEDICAL EMPLOYEES WITHIN 3 MILES
- AMPLE SURFACE PARKING OF 6.3/1000
- 0.5 MILE DRIVE FROM HIGHWAY 270 CARRYING OVER 190,000 VPD
- 4.9 MILLION SF OF OFFICE SPACE IN THE CREVE COEUR SUBMARKET