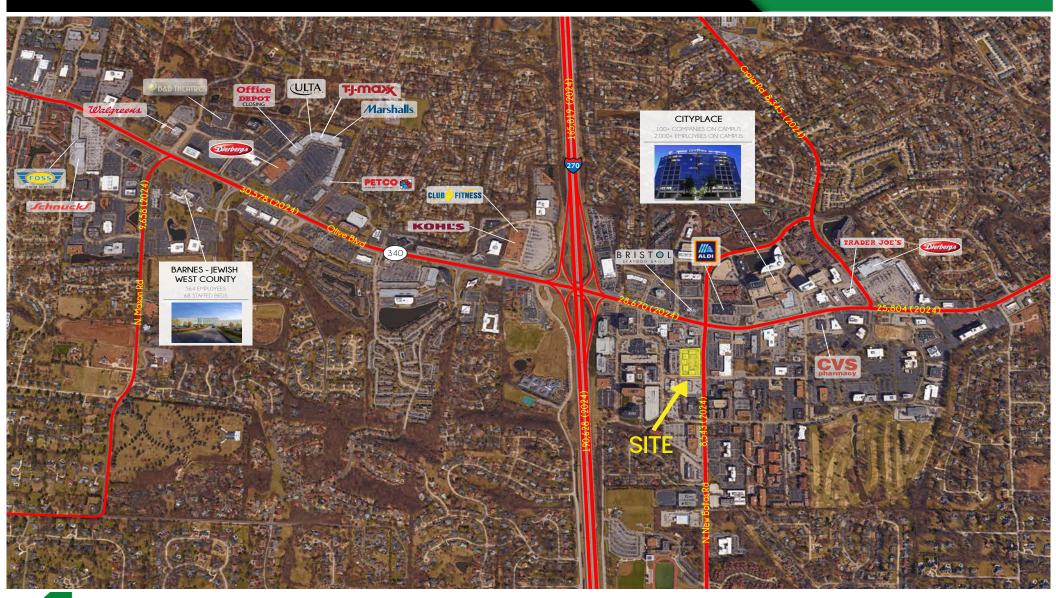

PLEASE CONTACT:
ALANA MOYLAN
314.282.9830 (DIRECT)
314.495.5013 (MOBILE)
ALANA@L3CORP.NET

L<sup>3</sup> CORPORATION
RICK SPECTOR
314.282.9827 (DIRECT)
314.708.2009 (MOBILE)
RICK@L3CORP.NET

MARKET AERIAL

- 2,396 SF ENDCAP REMAINING WHICH WAS RECENTLY CLEARED AND BROUGHT TO A WHITE BOX CONDITION
- EASY ACCESS FROM I-270, OLIVE BLVD AND N. NEW BALLAS RD WITH GREAT STREET VISIBILITY FROM N. NEW BALLAS RD PROVIDING NEARLY 35 FEET OF FRONTAGE ROAD
- 3,018 OFFICE & 496 MEDICAL EMPLOYEES WITHIN 3 MILES
- AMPLE SURFACE PARKING OF 6.3/1000
- 0.5 MILE DRIVE FROM HIGHWAY 270 CARRYING OVER 190,000 VPD
- 4.9 MILLION SF OF OFFICE SPACE IN THE CREVE COEUR SUBMARKET