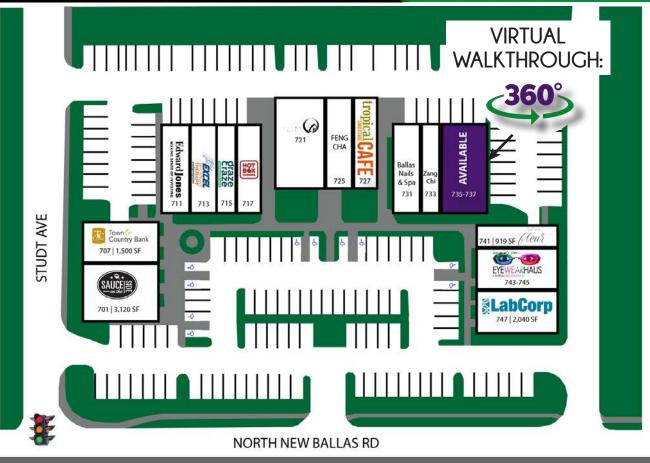

### GO TO: SITE PLAN

| <b>SPACE</b> | TENANT              | SF    |
|--------------|---------------------|-------|
| 701          | SAUCE ON THE SIDE   | 3,120 |
| 707          | TOWN & COUNTRY BANK | 1,500 |
| 711          | EDWARD JONES        | 1,560 |
| 713          | EXCEL THERAPY       | 1,575 |
| 715          | GRAZE CRAZE         | 1,050 |
| 717          | HOT BOX COOKIES     | 1,400 |
| 721          | OISHI SUSHI         | 2,800 |
| 725          | FENG CHA            | 1,319 |
| 727          | TROPICAL SMOOTHIE   | 1,400 |
| 731          | BALLAS NAILS & SPA  | 1,643 |
| 733          | ZANG CHI            | 1,190 |
| 735-737      | AVAILABLE           | 2,396 |
| 741          | FLEUR BRIDAL        | 919   |
| 743-745      | EYEWEARHAUS         | 2,100 |
| 747          | LABCORP             | 2,040 |
|              |                     |       |