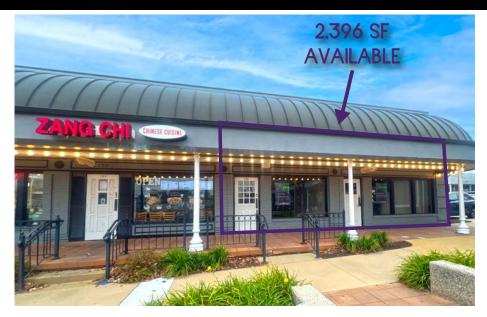

- 2,396 SF ENDCAP REMAINING WHICH WAS RECENTLY CLEARED AND BROUGHT TO A WHITE BOX CONDITION
- EASY ACCESS FROM I-270, OLIVE BLVD AND N. NEW BALLAS RD WITH GREAT STREET VISIBILITY FROM N. NEW BALLAS RD PROVIDING NEARLY 35 FEET OF FRONTAGE ROAD
- 3,018 OFFICE & 496 MEDICAL EMPLOYEES WITHIN 3 MILES
- AMPLE SURFACE PARKING OF 6.3/1000
- 0.5 MILE DRIVE FROM HIGHWAY 270 CARRYING OVER 190,000 VPD
- 4.9 MILLION SF OF OFFICE SPACE IN THE CREVE COEUR SUBMARKET