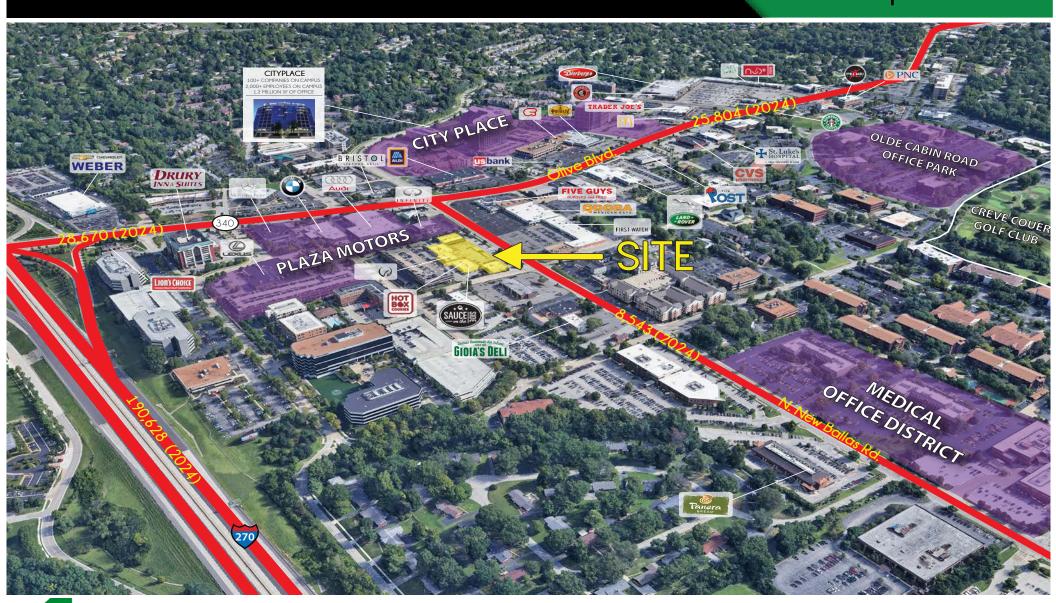

PLEASE CONTACT:
ALANA MOYLAN
314.282.9830 (DIRECT)
314.495.5013 (MOBILE)
ALANA@L3CORP.NET

L<sup>3</sup> CORPORATION
RICK SPECTOR
314.282.9827 (DIRECT)
314.708.2009 (MOBILE)
RICK@L3CORP.NET

MARKET AERIAL

- 2,396 SF ENDCAP REMAINING WHICH WAS RECENTLY CLEARED AND BROUGHT TO A WHITE BOX CONDITION
- EASY ACCESS FROM I-270, OLIVE BLVD AND N. NEW BALLAS RD WITH GREAT STREET VISIBILITY FROM N. NEW BALLAS RD PROVIDING NEARLY 35 FEET OF FRONTAGE ROAD
- 3,018 OFFICE & 496 MEDICAL EMPLOYEES WITHIN 3 MILES
- AMPLE SURFACE PARKING OF 6.3/1000
- 0.5 MILE DRIVE FROM HIGHWAY 270 CARRYING OVER 190,000 VPD
- 4.9 MILLION SF OF OFFICE SPACE IN THE CREVE COEUR SUBMARKET