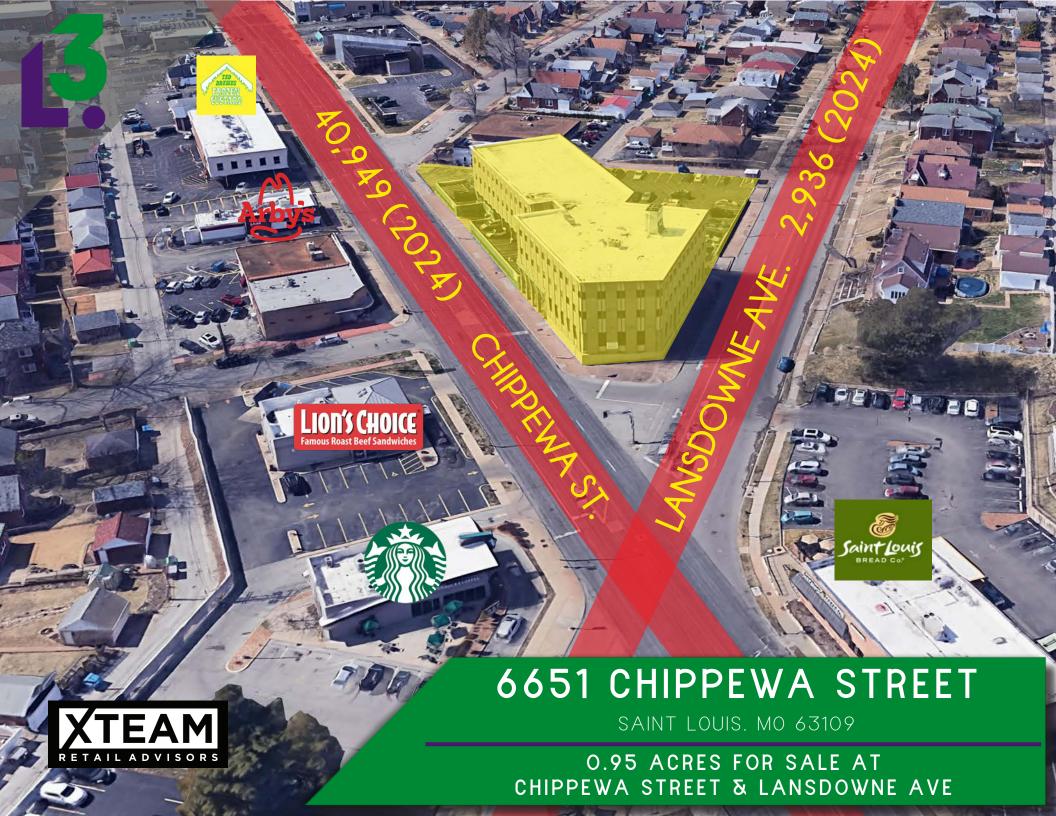

# VIEW & DOWNLOAD: DEMO REPORT

- SITE IS PRIME FOR REDEVELOPMENT!
- 43,885 VPD AT LIGHTED INTERSECTION
- JUST A BLOCK AWAY FROM NEW STARBUCKS, NEW ST. LOUIS BREAD CO., NEW LION'S CHOICE AND THE FAMOUS TED DREWES
- 4 STORY MEDICAL OFFICE BUILDING
- SITE IS BEING SOLD WITH ALL TENANTS ON SHORT TERM LEASES
- SITE IS ZONED "H"
- FOR SALE OR LEASE, CALL FOR MORE INFORMATION