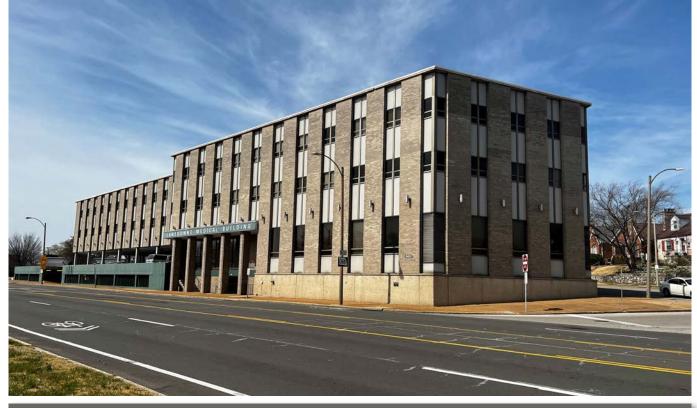

# VIEW & DOWNLOAD: DEMO REPORT

- SITE IS PRIME FOR REDEVELOPMENT!
- 43,885 VPD AT LIGHTED INTERSECTION
- JUST A BLOCK AWAY FROM NEW STARBUCKS, NEW ST. LOUIS BREAD CO., NEW LION'S CHOICE AND THE FAMOUS TED DREWES
- 4 STORY MEDICAL OFFICE BUILDING
- SITE IS BEING SOLD WITH ALL TENANTS ON SHORT TERM LEASES
- SITE IS ZONED "H"
- FOR SALE OR LEASE, CALL FOR MORE INFORMATION