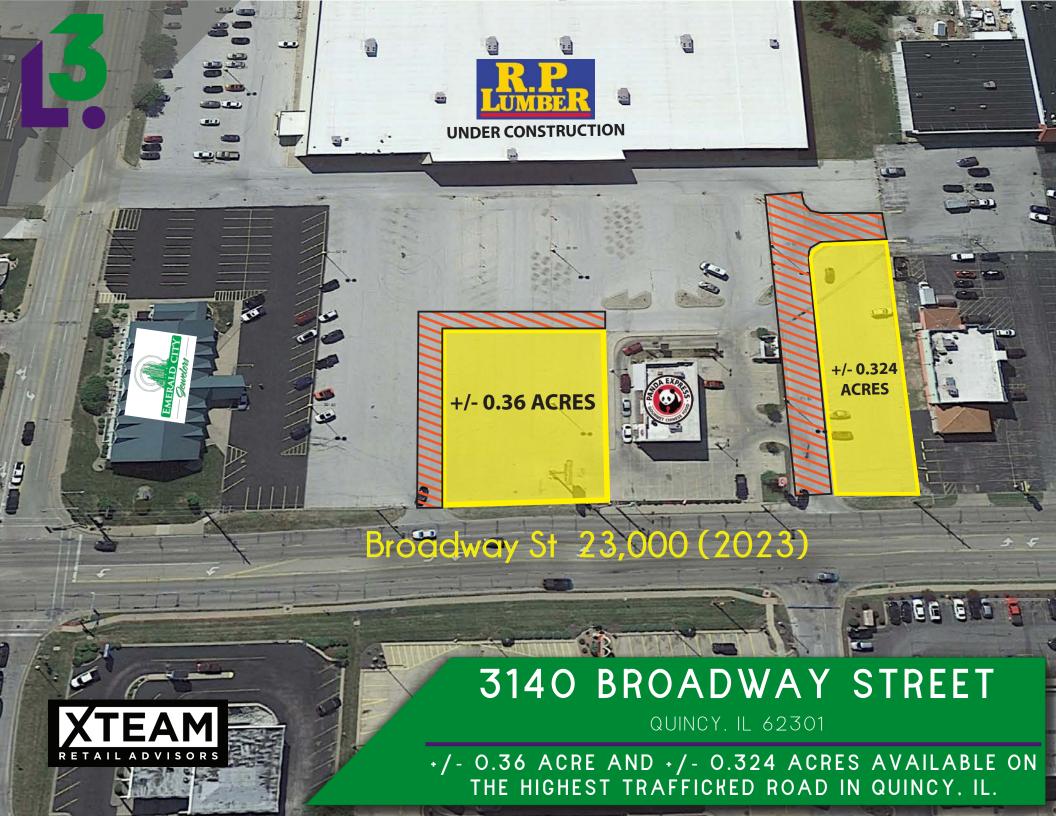

# **3140 BROADWAY STREET**

# SITE PLAN & DEMOGRAPHICS

- ACROSS FROM REGIONAL MALL ANCHORED BY SLUMBERLAND AND PETCO, AND ACROSS FROM NEW TARGET
- CO-TENANTS INCLUDE: STAPLES, DOLLAR GENERAL, R.P. LUMBER AND PANDA EXPRESS
- DRIVE-THRU CAPABILITIES AVAILABLE
- BEST VISIBILITY IN QUINCY, ALONG BROADWAY STREET
- GROUND LEASE, BUILD-TO-SUIT OR SHOP SPACE
  AVAILABLE
- CALL BROKER FOR PRICING