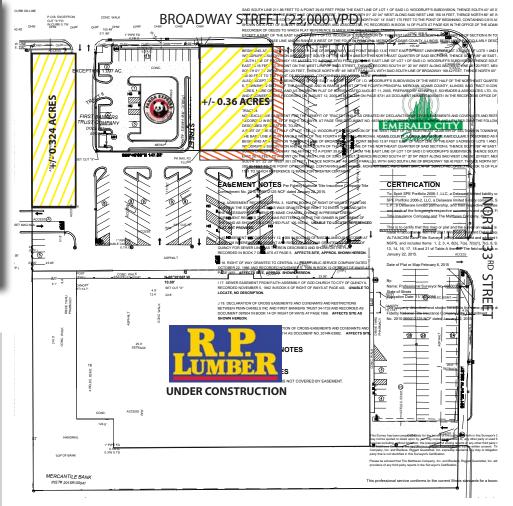

# **3140 BROADWAY STREET**

# SITE PLAN & DEMOGRAPHICS

- ACROSS FROM REGIONAL MALL ANCHORED BY SLUMBERLAND AND PETCO, AND ACROSS FROM NEW TARGET
- CO-TENANTS INCLUDE: STAPLES, DOLLAR GENERAL, R.P. LUMBER AND PANDA EXPRESS
- DRIVE-THRU CAPABILITIES AVAILABLE
- BEST VISIBILITY IN QUINCY, ALONG BROADWAY STREET
- GROUND LEASE, BUILD-TO-SUIT OR SHOP SPACE
  AVAILABLE
- CALL BROKER FOR PRICING