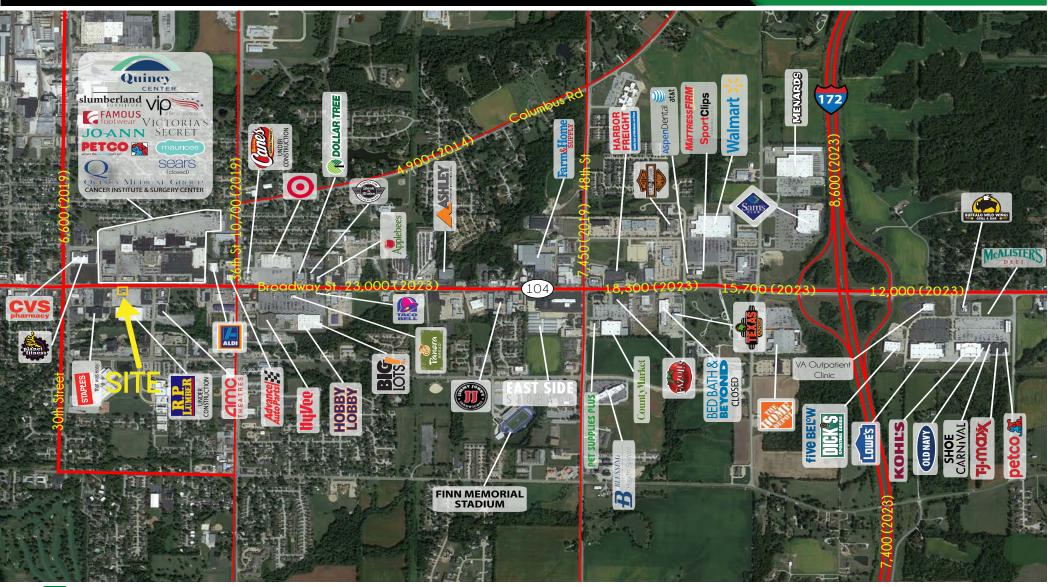

# 3140 BROADWAY STREET

## MARKET AERIAL

PLEASE CONTACT: L<sup>3</sup> CORPORATION

RICK SPECTOR

DESIGNATED MANAGING BROKER

314.282.9827 (DIRECT)

314.708.2009 (MOBILE)

RICK@L3CORP.NET

The information in this flyer has been obtained from sources believed reliable. While we do not doubt its accuracy, we have not verified it and make no guarantee about it. It is your responsibility to independently confirm its accuracy and completeness. Any projections, opinions, assumptions or estimates used are for example only and do not represent the current or future performance of the property. The value of this transaction to you depends on tax and other factors which should be evaluated by your tax, financial and legal advisors. You and your advisors should conduct a careful, independent investigation of the property to determine to your satisfaction the suitability of the property for your needs.