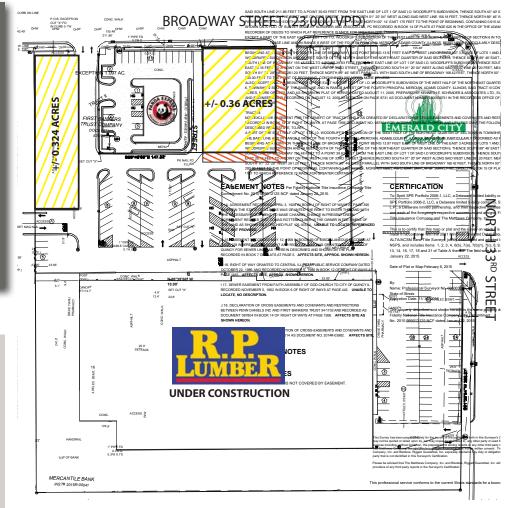

# **3140 BROADWAY STREET**

## SITE PLAN & DEMOGRAPHICS

- ACROSS FROM REGIONAL MALL ANCHORED BY SLUMBERLAND AND PETCO, AND ACROSS FROM NEW TARGET
- CO-TENANTS INCLUDE: STAPLES, DOLLAR GENERAL, R.P. LUMBER AND PANDA EXPRESS
- DRIVE-THRU CAPABILITIES AVAILABLE
- BEST VISIBILITY IN QUINCY, ALONG BROADWAY STREET
- GROUND LEASE, BUILD-TO-SUIT OR SHOP SPACE AVAILABLE
- CALL BROKER FOR PRICING

#### VIEW & DOWNLOAD: