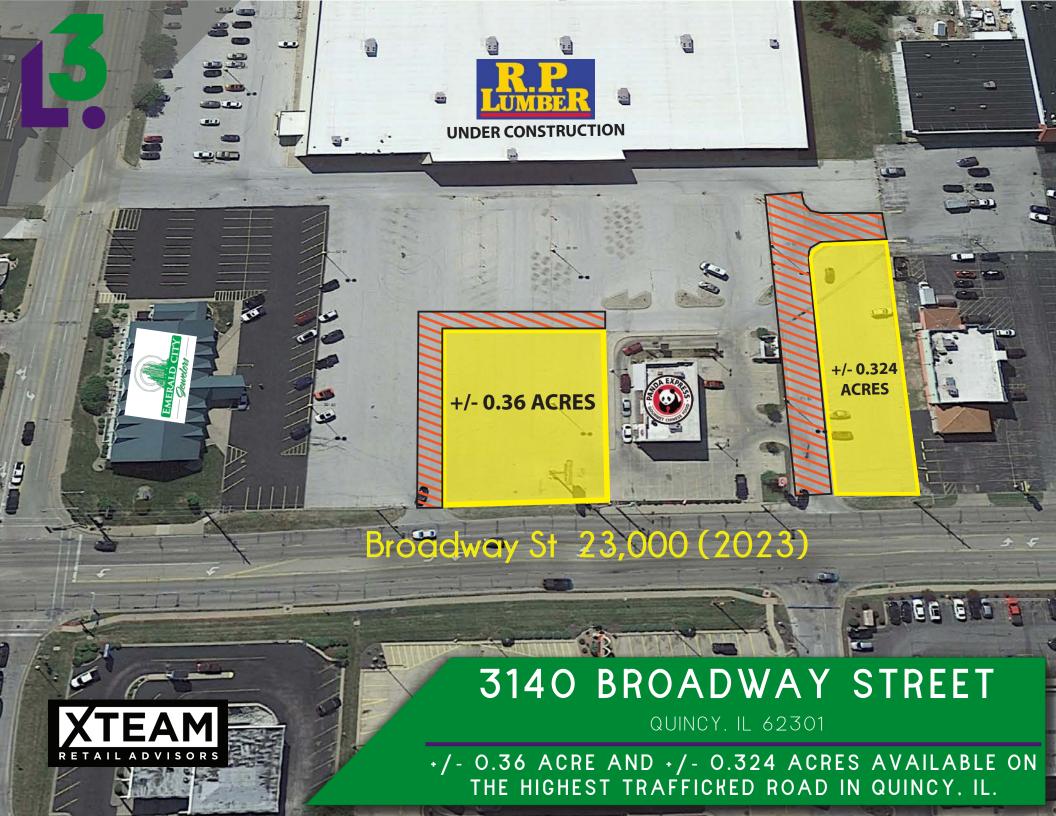

# **3140 BROADWAY STREET**

## SITE PLAN & DEMOGRAPHICS

- ACROSS FROM REGIONAL MALL ANCHORED BY SLUMBERLAND AND PETCO, AND ACROSS FROM NEW TARGET
- CO-TENANTS INCLUDE: STAPLES, DOLLAR GENERAL, R.P. LUMBER AND PANDA EXPRESS
- DRIVE-THRU CAPABILITIES AVAILABLE
- BEST VISIBILITY IN QUINCY, ALONG BROADWAY STREET
- GROUND LEASE, BUILD-TO-SUIT OR SHOP SPACE AVAILABLE
- CALL BROKER FOR PRICING