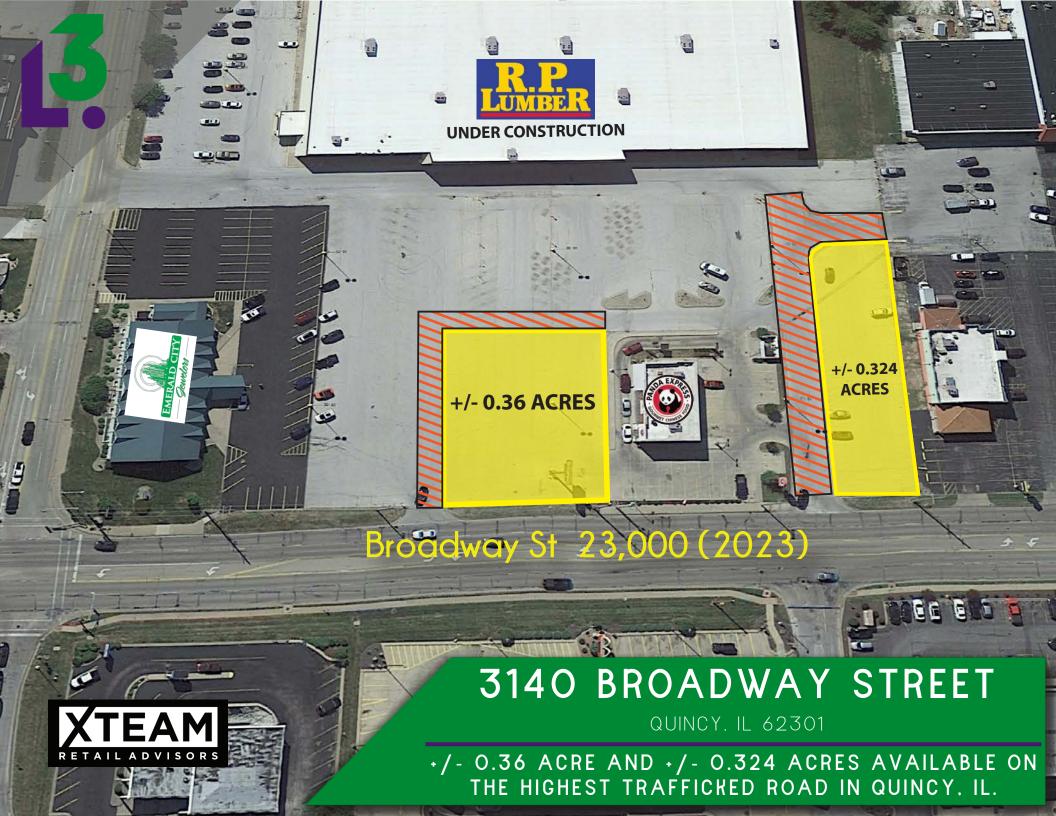

## SITE PLAN & DEMOGRAPHICS

- ACROSS FROM REGIONAL MALL ANCHORED BY SLUMBERLAND AND PETCO, AND ACROSS FROM NEW TARGET
- CO-TENANTS INCLUDE: STAPLES, DOLLAR GENERAL, R.P. LUMBER AND PANDA EXPRESS
- DRIVE-THRU CAPABILITIES AVAILABLE
- BEST VISIBILITY IN QUINCY, ALONG BROADWAY STREET
- GROUND LEASE, BUILD-TO-SUIT OR SHOP SPACE AVAILABLE
- CALL BROKER FOR PRICING