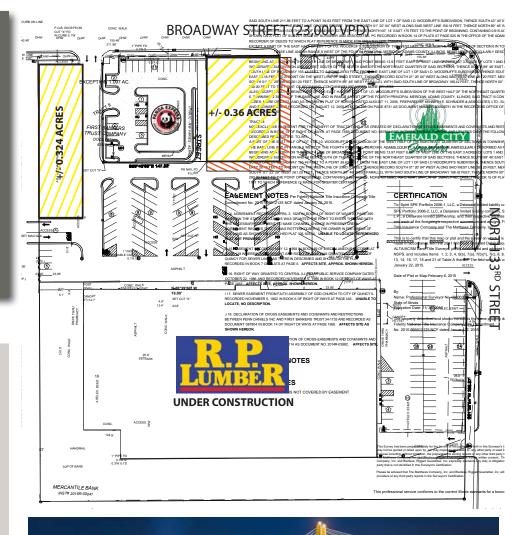

## SITE PLAN & DEMOGRAPHICS

- ACROSS FROM REGIONAL MALL ANCHORED BY SLUMBERLAND AND PETCO, AND ACROSS FROM NEW TARGET
- CO-TENANTS INCLUDE: STAPLES, DOLLAR GENERAL, R.P. LUMBER AND PANDA EXPRESS
- DRIVE-THRU CAPABILITIES AVAILABLE
- BEST VISIBILITY IN QUINCY, ALONG BROADWAY STREET
- GROUND LEASE, BUILD-TO-SUIT OR SHOP SPACE AVAILABLE
- CALL BROKER FOR PRICING