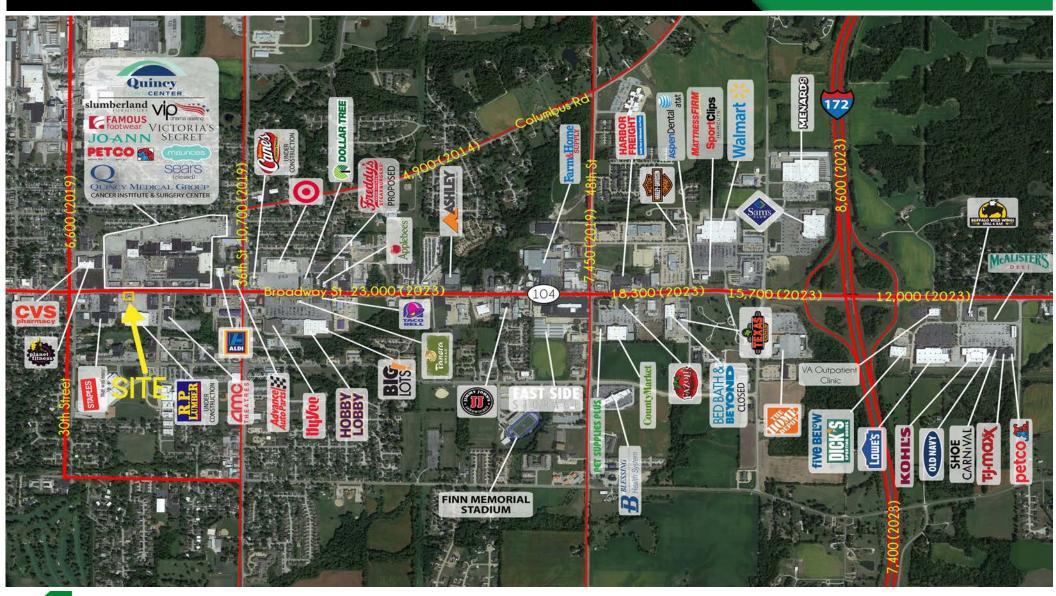

REET
- GROUND LEASE, BUILD-TO-SUIT OR SHOP SPACE AVAILABLE
- CALL BROKER FOR PRICING

## POPULATION ANALYSIS

| POPULATION       | 2 | <u>5 MINS</u><br>48,564   | 10 MINS<br>53,733   | 20 MINS<br>98,844   | 50 MINS<br>242,390  |
|------------------|---|---------------------------|---------------------|---------------------|---------------------|
| HOUSEHOLDS       |   | <u>5 MINS</u><br>20,633   | 10 MINS<br>22,653   | 20 MINS<br>40,415   | 50 MINS<br>97,947   |
| AVG HH<br>INCOME |   | <u>5 MINS</u><br>\$74,098 | 10 MINS<br>\$75,395 | 20 MINS<br>\$72,047 | 50 MINS<br>\$67,469 |



**DEMO REPORT** 



## 3140 BROADWAY STREET

PLEASE CONTACT:

L<sup>3</sup> CORPORATION

RICK SPECTOR
DESIGNATED MANAGING BROKER

314.282.9827 (DIRECT)

314.708.2009 (MOBILE)

RICK@L3CORP.NET

## MARKET AERIAL