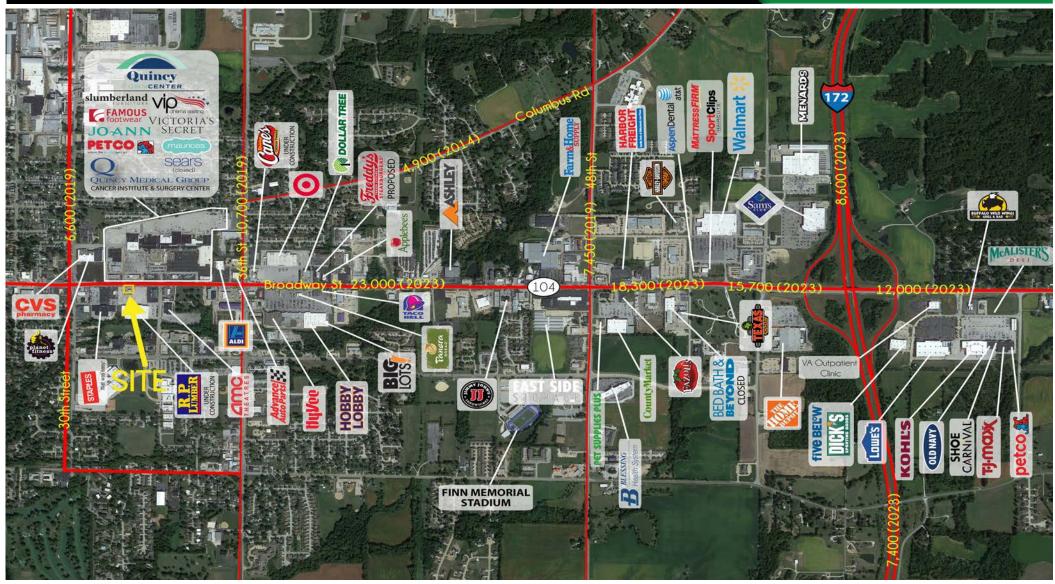

# **3140 BROADWAY STREET**

## MARKET AERIAL

PLEASE CONTACT:

TIM GEARHART

314.282.9826 (DIRECT)

#### L<sup>3</sup> CORPORATION

TIM GEARHARTRICK SPECTOR<br/>DESIGNATED MANAGING BROKER314.282.9826 (DIRECT)314.282.9827 (DIRECT)

314.708.2009 (MOBILE)

RICK@L3CORP.NET

- ACROSS FROM REGIONAL MALL ANCHORED BY SLUMBERLAND AND PETCO, AND ACROSS FROM NEW TARGET
- CO-TENANTS INCLUDE: STAPLES, DOLLAR GENERAL, R.P. LUMBER AND PANDA EXPRESS
- DRIVE-THRU CAPABILITIES AVAILABLE
- BEST VISIBILITY IN QUINCY, ALONG BROADWAY STREET
- GROUND LEASE, BUILD-TO-SUIT OR SHOP SPACE AVAILABLE
- CALL BROKER FOR PRICING