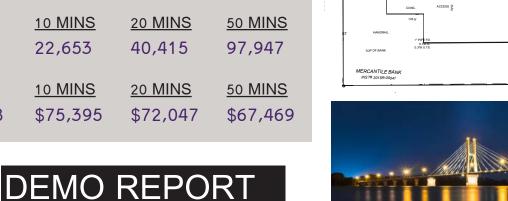

### POPULATION ANALYSIS

| POPULATION       | 2 | <u>5 MINS</u><br>48,564   | <u>10 MINS</u><br>53,733   | <u>20 MINS</u><br>98,844   | <u>50 MINS</u><br>242,390  |
|------------------|---|---------------------------|----------------------------|----------------------------|----------------------------|
| HOUSEHOLDS       |   | <u>5 MINS</u><br>20,633   | <u>10 MINS</u><br>22,653   | <u>20 MINS</u><br>40,415   | <u>50 MINS</u><br>97,947   |
| AVG HH<br>INCOME | 6 | <u>5 MINS</u><br>\$74,098 | <u>10 MINS</u><br>\$75,395 | <u>20 MINS</u><br>\$72,047 | <u>50 MINS</u><br>\$67,469 |