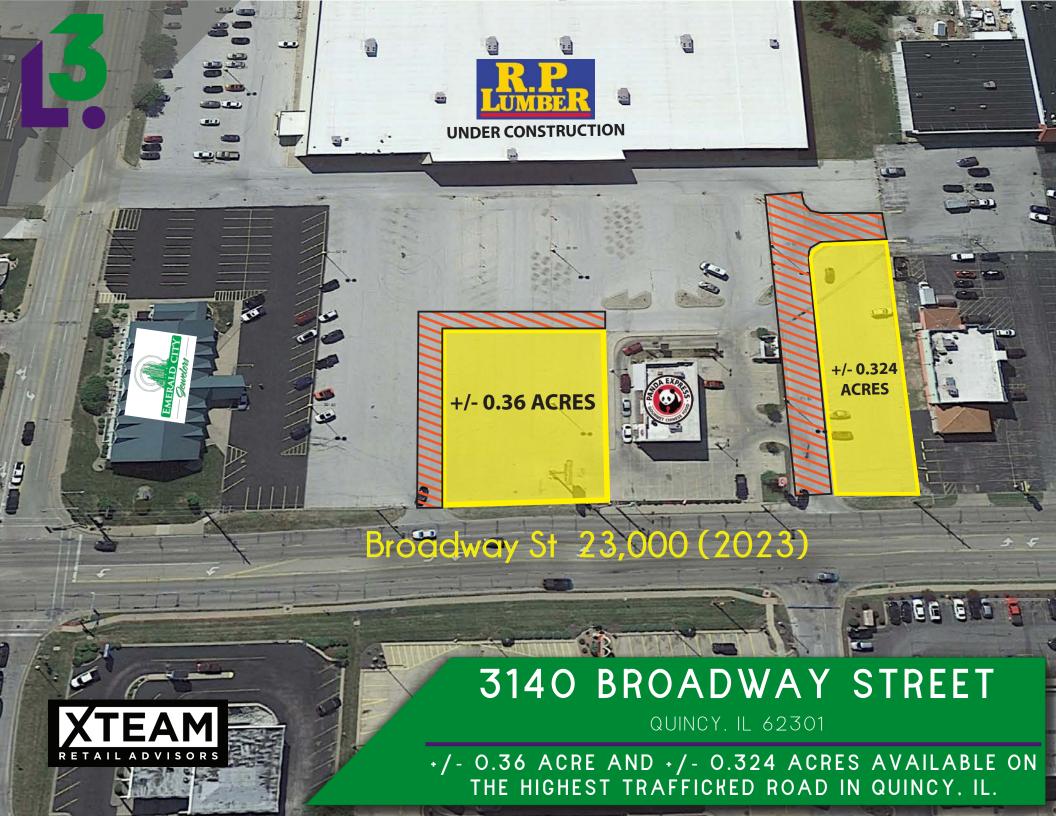

# **3140 BROADWAY STREET**

#### L<sup>3</sup> CORPORATION

TIM GEARHARTRICK SPECTOR<br/>DESIGNATED MANAGING BROKER314.282.9826 (DIRECT)314.282.9827 (DIRECT)

314.708.2009 (MOBILE)

RICK@L3CORP.NET

- ACROSS FROM REGIONAL MALL ANCHORED BY SLUMBERLAND AND PETCO, AND ACROSS FROM NEW TARGET
- CO-TENANTS INCLUDE: STAPLES, DOLLAR GENERAL, R.P. LUMBER AND PANDA EXPRESS
- DRIVE-THRU CAPABILITIES AVAILABLE
- BEST VISIBILITY IN QUINCY, ALONG BROADWAY STREET
- GROUND LEASE, BUILD-TO-SUIT OR SHOP SPACE AVAILABLE
- CALL BROKER FOR PRICING