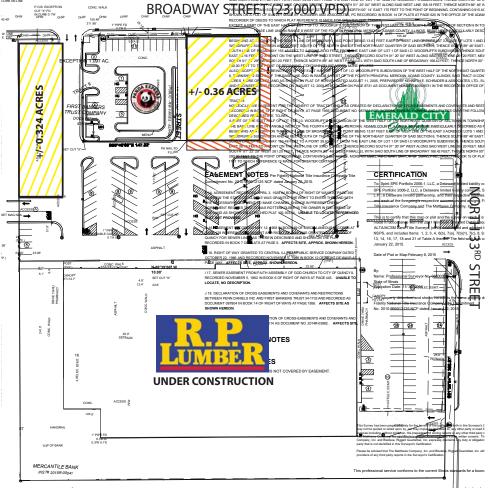

# **3140 BROADWAY STREET**

#### L<sup>3</sup> CORPORATION

TIM GEARHARTRICK SPECTOR<br/>DESIGNATED MANAGING BROKER314.282.9826 (DIRECT)314.282.9827 (DIRECT)

314.708.2009 (MOBILE)

RICK@L3CORP.NET

- ACROSS FROM REGIONAL MALL ANCHORED BY SLUMBERLAND AND PETCO, AND ACROSS FROM NEW TARGET
- CO-TENANTS INCLUDE: STAPLES, DOLLAR GENERAL, R.P. LUMBER AND PANDA EXPRESS
- DRIVE-THRU CAPABILITIES AVAILABLE
- BEST VISIBILITY IN QUINCY, ALONG BROADWAY STREET
- GROUND LEASE, BUILD-TO-SUIT OR SHOP SPACE AVAILABLE
- CALL BROKER FOR PRICING