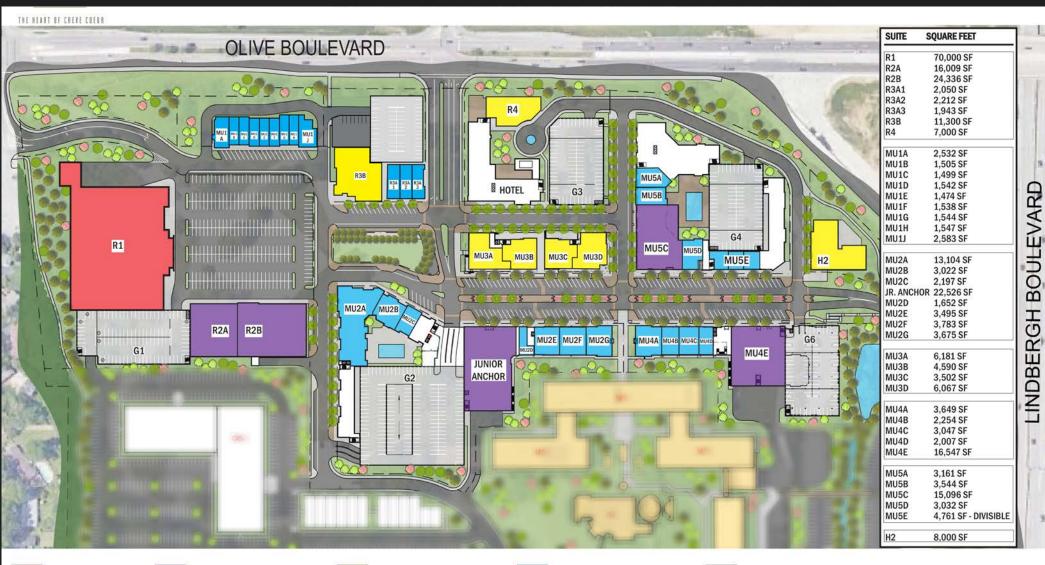

itors can experience the best life has to offer at Olia Village.



#### **WORK CONVENIENTLY**

With ±300,000 sf of office space, Olia Village provides the optimal work experience. Olia offers the convenience of a metropolitan city with easy access to major highways and walking distance to the area's finest shops, restaurants, picturesque trails and parkland.

#### SHOP ECLECTICALLY

Olia Village provides an unbeatable location with a cosmopolitan oasis. A planned vibrant, amenity-rich shopping community that will serve Creve Coeur and beyond. The bustling main street at Olia Village will feature ±400,000 sf retail, encompassing a unique collage of boutique shops and popular retailers to appeal to a wide variety of shoppers in a pedestrian-friendly environment.



#### RETAIL SITE PLAN

















### ST. LOUIS MARKET MAP





### CREVE COEUR AERIAL





completeness. Any projections, opinions, assumptions or estimates used are for example only and do not represent the current or future performance of the property. Th value of this transaction to you depends on tax and other factors which should be evaluated by your tax, financial and legal advisors. You and your advisors should conduct a careful, independent investigation of the property to determine to your satisfaction the suitability of the property for your needs

### CREVE COEUR ZOOM AERIAL





The information in this flyer has been obtained from sources believed reliable. While we do not doubt its accuracy, we have not verified it and make no guarantee about it. It is your responsibility to independently confir