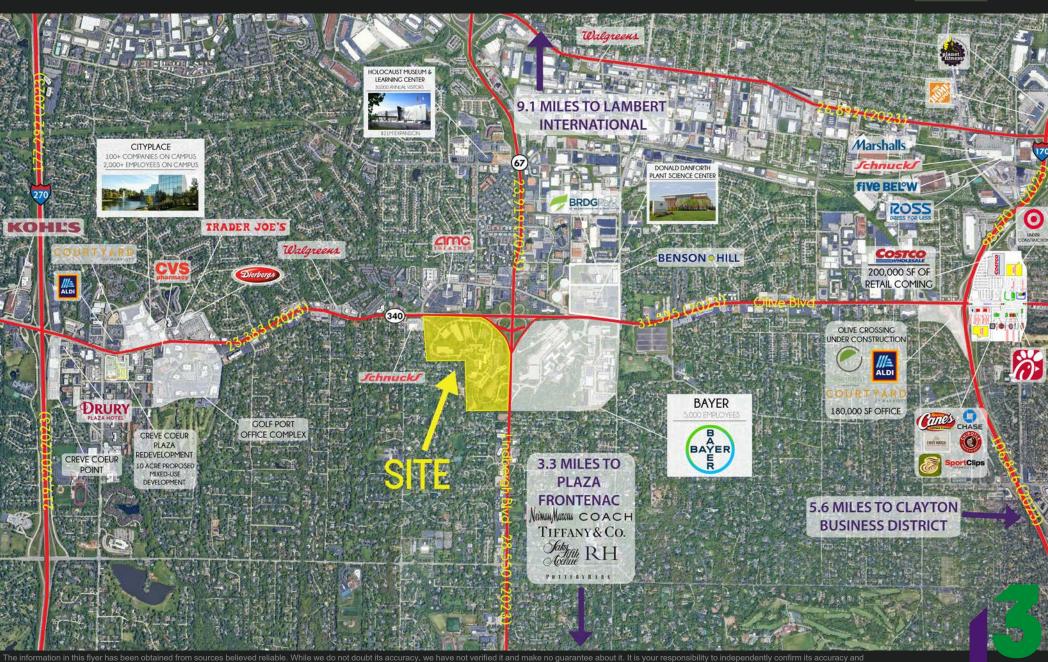

### ST. LOUIS MARKET MAP

## CREVE COEUR

Creve Coeur is a premier community for business in the St. Louis Area because of its central location, amenities and high quality of life. Interstate 270, Interstate 64, Olive Boulevard and Lindbergh Boulevard connect Creve Coeur to the greater St. Louis Metropolitan Area. St. Louis Lambert International Airport is less than a 12 mile drive from the City of Creve Coeur.

Creve Coeur is a key node for technology, life sciences and health services in St. Louis. The city is home to Bayer Crop Science Division Headquarters and the Donald Danforth Plant Center. Eight of the 25 largest IT consulting firms, two of the largest banks, two of the largest international companies in the St. Louis Metropolitan Area are located in Creve Coeur.