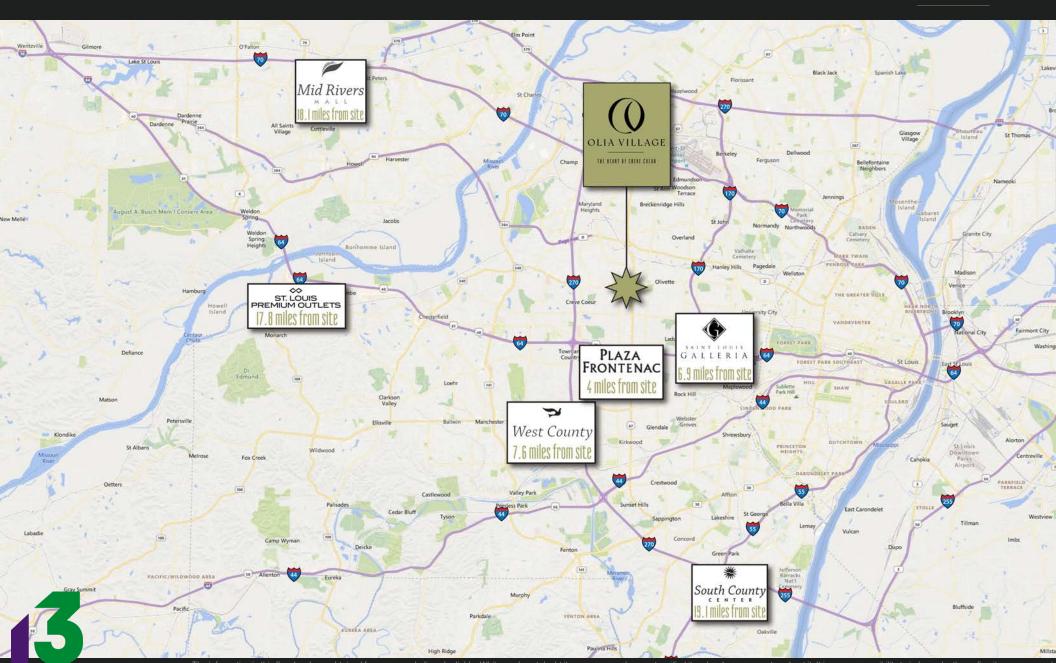

offer at Olia Village.



#### **WORK CONVENIENTLY**

With ±300,000 sf of office space, Olia Village provides the optimal work experience. Olia offers the convenience of a metropolitan city with easy access to major highways and walking distance to the area's finest shops, restaurants, picturesque trails and parkland.

#### SHOP ECLECTICALLY

Olia Village provides an unbeatable location with a cosmopolitan oasis. A planned vibrant, amenity-rich shopping community that will serve Creve Coeur and beyond. The bustling main street at Olia Village will feature ±400,000 sf retail, encompassing a unique collage of boutique shops and popular retailers to appeal to a wide variety of shoppers in a pedestrian-friendly environment.



#### RETAIL SITE PLAN

















### ST. LOUIS MARKET MAP





### CREVE COEUR AERIAL





completeness. Any projections, opinions, assumptions or estimates used are for example only and do not represent the current or future performance of the property. Th value of this transaction to you depends on tax and other factors which should be evaluated by your tax, financial and legal advisors. You and your advisors should conduct a careful, independent investigation of the property to determine to your satisfaction the suitability of the property for your needs

### CREVE COEUR ZOOM AERIAL





The information in this flyer has been obtained from sources believed reliable. While we do not doubt its accuracy, we have not verified it and make no guarantee about it. It is your responsibility to independently confirm its accuracy and completeness. Any proje