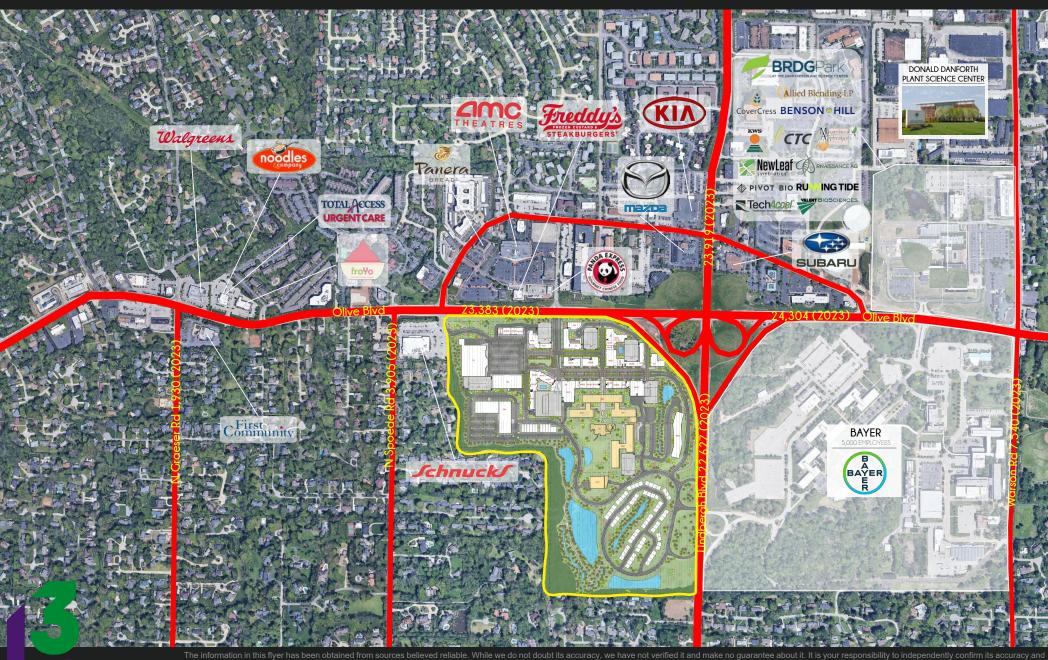

#### CREVE COEUR AERIAL

The information in this flyer has been obtained from sources believed reliable. While we do not doubt its accuracy, we have not verified it and make no guarantee about it. It is your responsibility to independently confirm its accuracy and completeness. Any projections, opinions, assumptions or estimates used are for example only and do not represent the current or future performance of the property. The value of this transaction to you depends on tax and other factors which should be evaluated by your tax, financial and legal advisors. You and your advisors should conduct a careful, independent investigation of the property to determine to your satisfaction the suitability of the property for your needs

### CREVE COEUR ZOOM AERIAL

The information in this flyer has been obtained from sources believed reliable. While we do not doubt its accuracy, we have not verified it and make no guarantee about it. It is your responsibility to independently confirm its accuracy and completeness. Any projections, opinions, assumptions or estimates used are for example only and do not represent the current or future performance of the property. Th value of this transaction to you depends on tax and other factors which should be evaluated by your tax, financial and legal advisors. You and your advisors should conduct a careful, independent investigation of the property to determine to your satisfaction the suitability of the property for your needs

## CREVE COEUR

Creve Coeur is a premier community for business in the St. Louis Area because of its central location, amenities and high quality of life. Interstate 270, Interstate 64, Olive Boulevard and Lindbergh Boulevard connect Creve Coeur to the greater St. Louis Metropolitan Area. St. Louis Lambert International Airport is less than a 12 mile drive from the City of Creve Coeur.

Creve Coeur is a key node for technology, life sciences and health services in St. Louis. The city is home to Bayer Crop Science Division Headquarters and the Donald Danforth Plant Center. Eight of the 25 largest IT consulting firms, two of the largest banks, two of the largest international companies in the St. Louis Metropolitan Area are located in Creve Coeur.