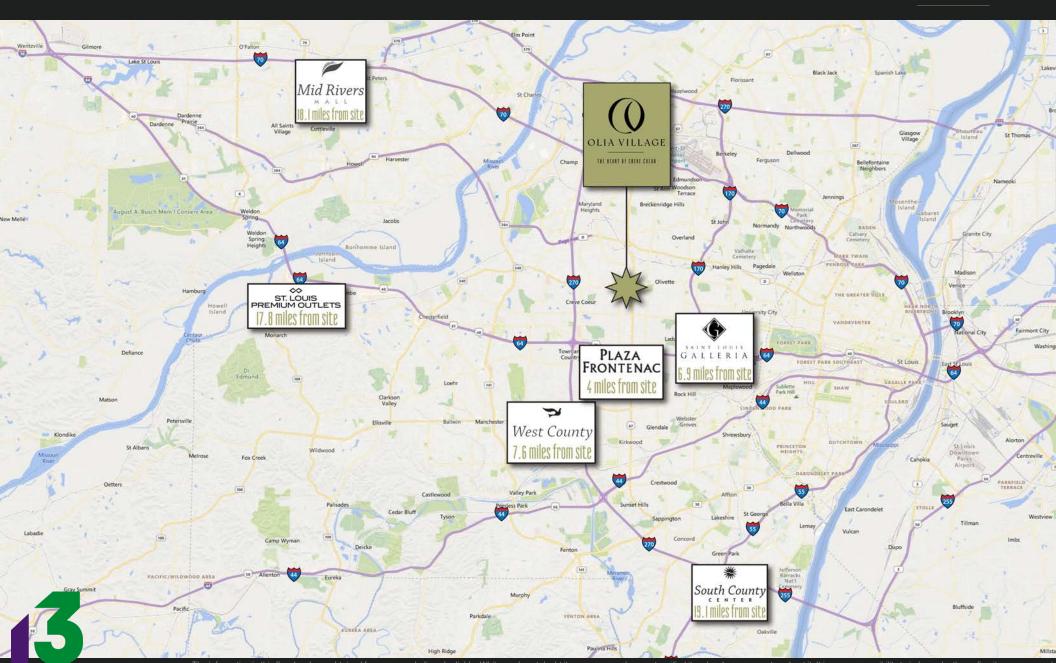

o offer at Olia Village.

#### **WORK CONVENIENTLY**

With ±300,000 sf of office space, Olia Village provides the optimal work experience. Olia offers the convenience of a metropolitan city with easy access to major highways and walking distance to the area's finest shops, restaurants, picturesque trails and parkland.

#### SHOP ECLECTICALLY

Olia Village provides an unbeatable location with a cosmopolitan oasis. A planned vibrant, amenity-rich shopping community that will serve Creve Coeur and beyond. The bustling main street at Olia Village will feature ±400,000 sf retail, encompassing a unique collage of boutique shops and popular retailers to appeal to a wide variety of shoppers in a pedestrian-friendly environment.



#### RETAIL SITE PLAN

















### ST. LOUIS MARKET MAP





#### CREVE COEUR AERIAL





The information in this flyer has been obtained from sources believed reliable. While we do not doubt its accuracy, we have not verified it and make no guarantee about it. It is your responsibility to independently confirm its accuracy and completeness. Any projections, opinions, assumptions or estimates used are for example only and do not represent the current or future performance of the property. The value of this transaction to you depends on tax and other factors which should be evaluated by your tax, financial and legal advisors. You and your advisors should conduct a careful, independent investigation of the property to determine to your satisfaction the suitability of the property for your needs

### CREVE COEUR ZOOM AERIAL





The information in th